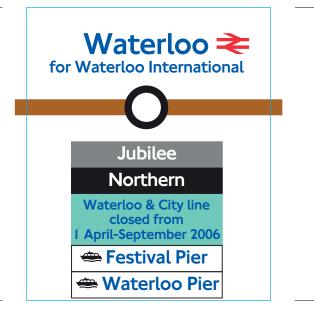

No Bakerloo line trains Queen's Park - Harrow & Wealdstone, and major alterations to Silverlink Metro services, 23 - 31 October because of track improvement work. For further details telephone 0171 222 1234, Ceefax page 436 or Teletext page 164.

Northbound trains do not stop at Baker Street on Mondays to Fridays until early Summer 2003. Please use Marylebone (Bakerloo line) instead or stay on this train to St. John's Wood and travel back on a southbound train

Northbound trains do not stop at Baker Street on Mondays to Fridays until early Summer 2003.

Please use Marylebone instead









Bakerloo line CLD sticker for Stock Code 463067 Size: 45 x 50mm



Bakerloo line CLD sticker for Stock Code 463067 Size: 57 x 70mm



Bakerloo line CLD sticker for Stock Code 463067 Size: 59 x 86mm