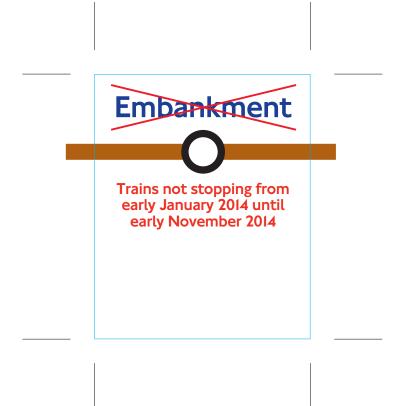

No Bakerloo line trains Queen's Park - Harrow & Wealdstone, and major alterations to Silverlink Metro services, 23 - 31 October because of track improvement work. For further details telephone 0171 222 1234, Ceefax page 436 or Teletext page 164.

Northbound trains do not stop at Baker Street on Mondays to Fridays until early Summer 2003. Please use Marylebone (Bakerloo line) instead or stay on this train to St. John's Wood and travel back on a southbound train

Northbound trains do not stop at Baker Street on Mondays to Fridays until early Summer 2003.

Please use Marylebone instead









Bakerloo line CLD sticker for Stock Code 463067 Size: 45 x 50mm



Bakerloo line CLD sticker for Stock Code 463067 Size: 57 x 70mm



Bakerloo line CLD sticker for Stock Code 463067 Size: 59 x 86mm