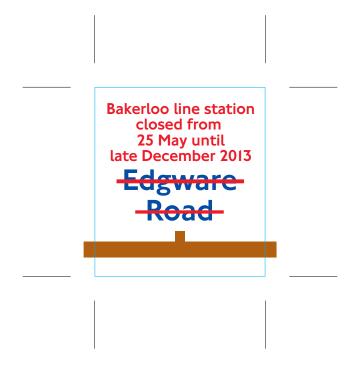

No Bakerloo line trains Queen's Park - Harrow & Wealdstone, and major alterations to Silverlink Metro services, 23 - 31 October because of track improvement work. For further details telephone 0171 222 1234, Ceefax page 436 or Teletext page 164.

Northbound trains do not stop at Baker Street on Mondays to Fridays until early Summer 2003. Please use Marylebone (Bakerloo line) instead or stay on this train to St. John's Wood and travel back on a southbound train

Northbound trains do not stop at Baker Street on Mondays to Fridays until early Summer 2003.

Please use Marylebone instead









Bakerloo line CLD sticker for Stock Code 463067 Size: 45 x 50mm



Bakerloo line CLD sticker for Stock Code 463067 Size: 57 x 70mm



Bakerloo line CLD sticker for Stock Code 463067 Size: 59 x 86mm