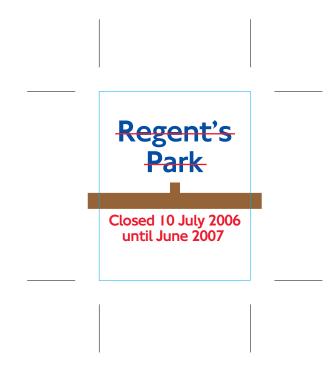

No Bakerloo line trains Queen's Park - Harrow & Wealdstone, and major alterations to Silverlink Metro services, 23 - 31 October because of track improvement work. For further details telephone 0171 222 1234, Ceefax page 436 or Teletext page 164.

Northbound trains do not stop at Baker Street on Mondays to Fridays until early Summer 2003. Please use Marylebone (Bakerloo line) instead or stay on this train to St. John's Wood and travel back on a southbound train

Northbound trains do not stop at Baker Street on Mondays to Fridays until early Summer 2003.

Please use Marylebone instead









Bakerloo line CLD sticker for Stock Code 463067 Size: 45 x 50mm



Bakerloo line CLD sticker for Stock Code 463067 Size: 57 x 70mm



Bakerloo line CLD sticker for Stock Code 463067 Size: 59 x 86mm