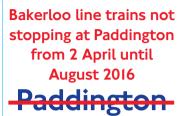

No Bakerloo line trains Queen's Park - Harrow & Wealdstone, and major alterations to Silverlink Metro services, 23 - 31 October because of track improvement work. For further details telephone 0171 222 1234, Ceefax page 436 or Teletext page 164.

Northbound trains do not stop at Baker Street on Mondays to Fridays until early Summer 2003. Please use Marylebone (Bakerloo line) instead or stay on this train to St. John's Wood and travel back on a southbound train

Northbound trains do not stop at Baker Street on Mondays to Fridays until early Summer 2003.

Please use Marylebone instead









Bakerloo line CLD sticker for Stock Code 463067 Size: 45 x 50mm



Bakerloo line CLD sticker for Stock Code 463067 Size: 57 x 70mm



Bakerloo line CLD sticker for Stock Code 463067 Size: 59 x 86mm