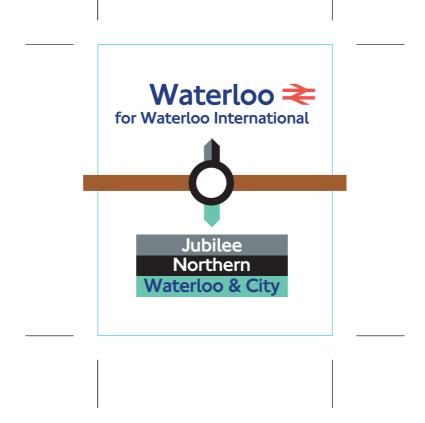

No Bakerloo line trains Queen's Park - Harrow & Wealdstone, and major alterations to Silverlink Metro services, 23 - 31 October because of track improvement work. For further details telephone 0171 222 1234, Ceefax page 436 or Teletext page 164.

Northbound trains do not stop at Baker Street on Mondays to Fridays until early Summer 2003. Please use Marylebone (Bakerloo line) instead or stay on this train to St. John's Wood and travel back on a southbound train

Northbound trains do not stop at Baker Street on Mondays to Fridays until early Summer 2003.

Please use Marylebone instead









Bakerloo line CLD sticker for Stock Code 463067 Size: 45 x 50mm



Bakerloo line CLD sticker for Stock Code 463067 Size: 57 x 70mm



Bakerloo line CLD sticker for Stock Code 463067 Size: 59 x 86mm