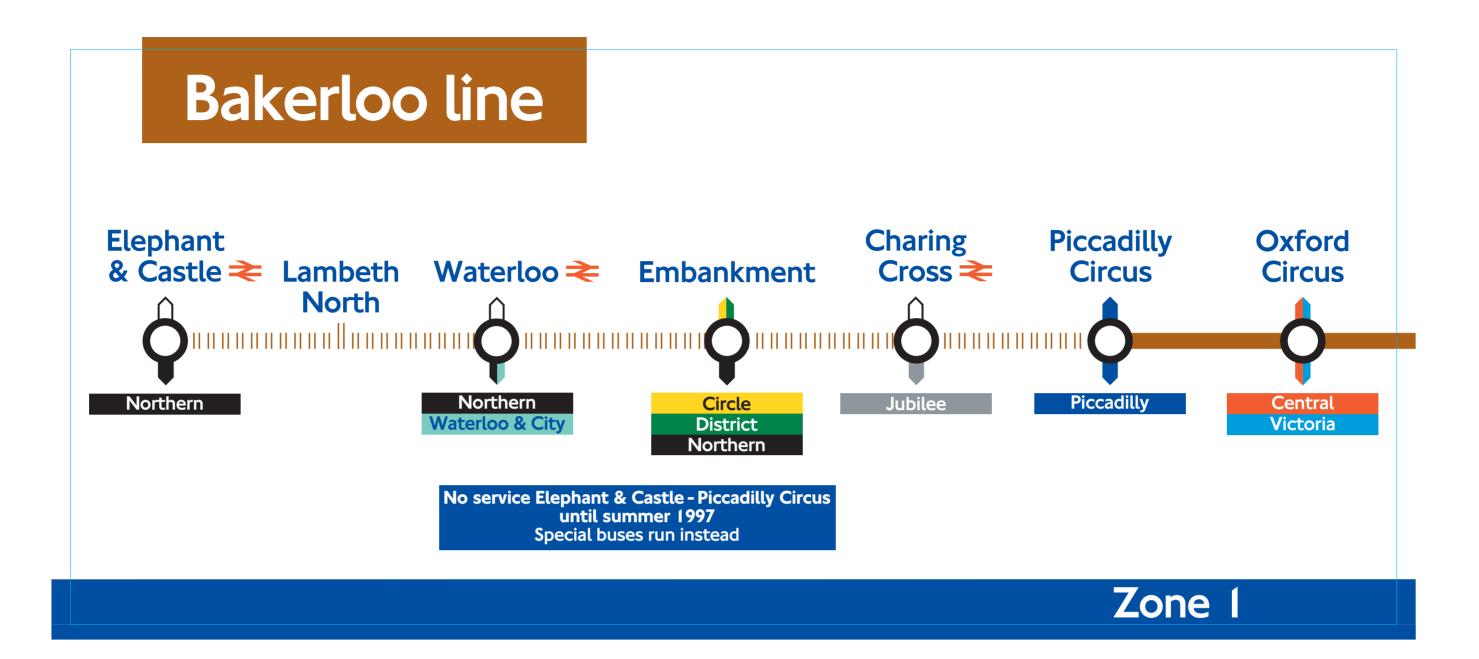

No Bakerloo line trains Queen's Park - Harrow & Wealdstone, and major alterations to Silverlink Metro services, 23 - 31 October because of track improvement work. For further details telephone 0171 222 1234, Ceefax page 436 or Teletext page 164.

Northbound trains do not stop at Baker Street on Mondays to Fridays until early Summer 2003. Please use Marylebone (Bakerloo line) instead or stay on this train to St. John's Wood and travel back on a southbound train

Northbound trains do not stop at Baker Street on Mondays to Fridays until early Summer 2003.

Please use Marylebone instead









Bakerloo line CLD sticker for Stock Code 463067 Size: 45 x 50mm



Bakerloo line CLD sticker for Stock Code 463067 Size: 57 x 70mm



Bakerloo line CLD sticker for Stock Code 463067 Size: 59 x 86