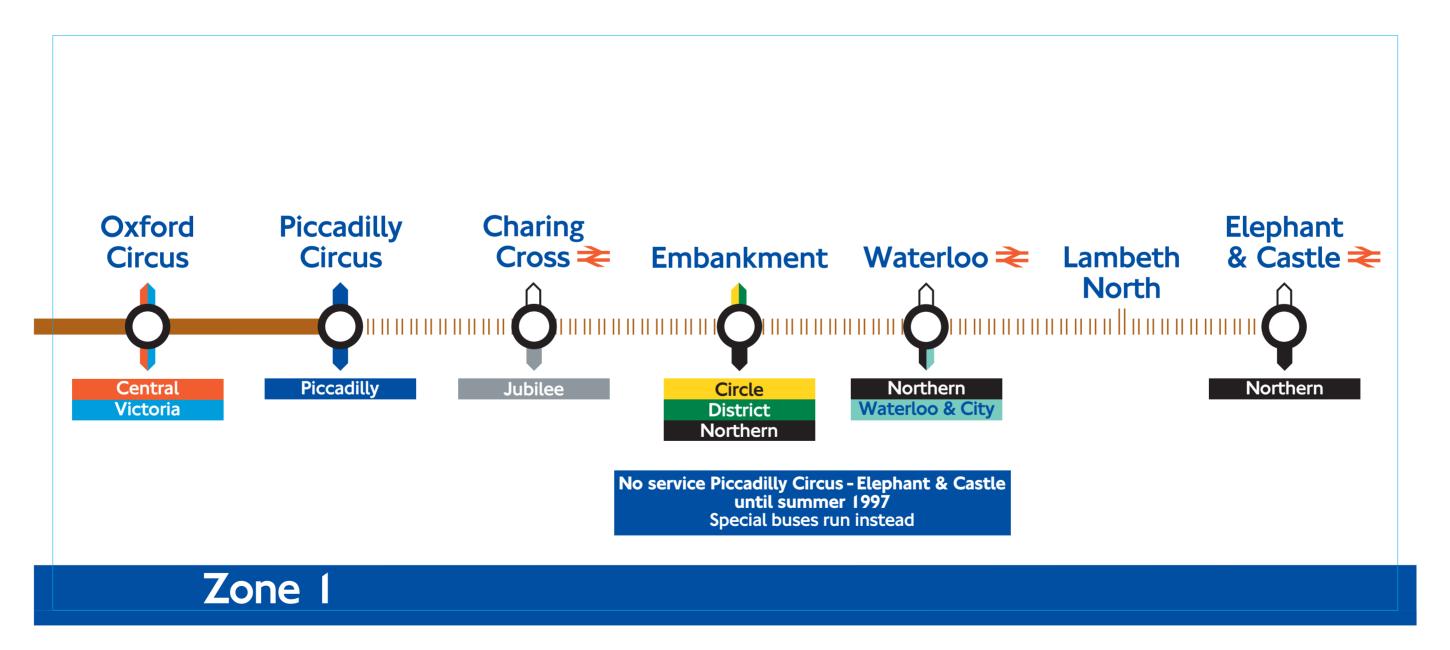

No Bakerloo line trains Queen's Park - Harrow & Wealdstone, and major alterations to Silverlink Metro services, 23 - 31 October because of track improvement work. For further details telephone 0171 222 1234, Ceefax page 436 or Teletext page 164.

Northbound trains do not stop at Baker Street on Mondays to Fridays until early Summer 2003. Please use Marylebone (Bakerloo line) instead or stay on this train to St. John's Wood and travel back on a southbound train

Northbound trains do not stop at Baker Street on Mondays to Fridays until early Summer 2003.

Please use Marylebone instead









Bakerloo line CLD sticker for Stock Code 463067 Size: 45 x 50mm



Bakerloo line CLD sticker for Stock Code 463067 Size: 57 x 70mm



Bakerloo line CLD sticker for Stock Code 463067 Size: 59 x 86mm