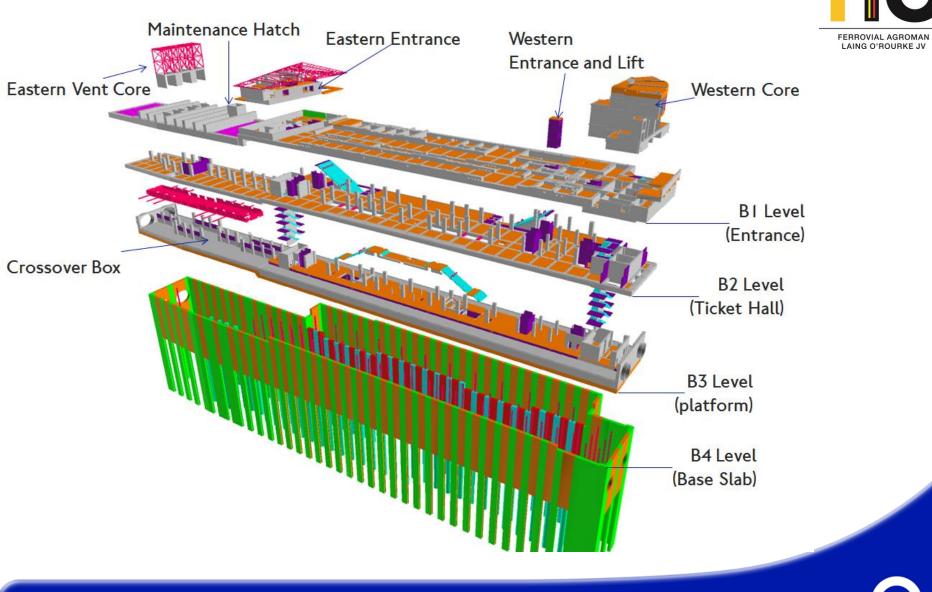

#### **Base Slab Level (B04)**

- Mechanical and Electrical Works progressing, some key benchmarks completed
- Cross Over track practically completed.

#### **Platform Level + Tunnel**

- 3<sup>rd</sup> and 4<sup>th</sup> Rail being installed
- Platform block work 100% complete
- Fit out works commenced on the Platform level.

#### **Ticket Hall Level (B02)**

- All Coffers installed
- Screeding works

#### Western Ramp + Prospect Way

- Western ramp Commenced
- Prospect Way Practically completed