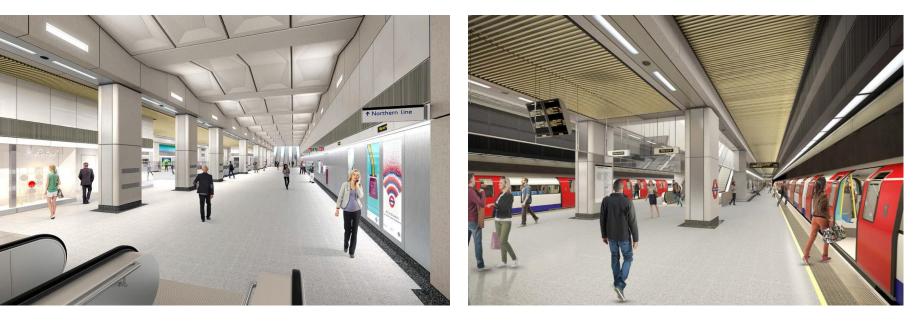

#### **Platform Level + Tunnel**

- 3<sup>rd</sup> and 4<sup>th</sup> Rail being installed
- Platform block work 100% complete
- Fit out works commenced on the Platform level.