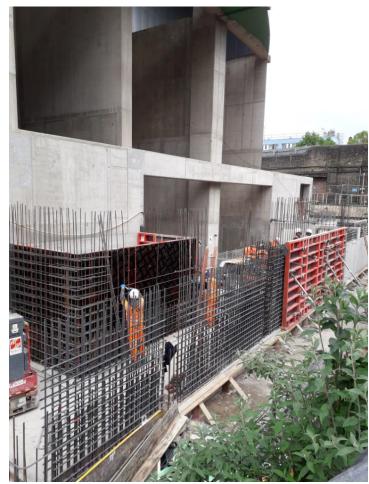

## **Battersea Power Station: Progress Update** *May 2019 – Forward*

#### **SITE WIDE**

- Movement of internal Boundary's to hand over land to the developer
- •Commencement of cladding externally and internally