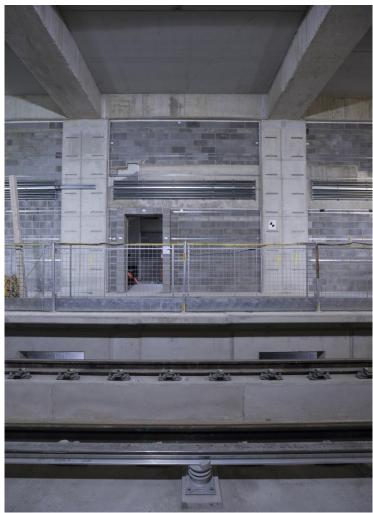

#### **Platform Level + Tunnel**

- 3<sup>rd</sup> and 4<sup>th</sup> Rail being installed
- Platform block work 100% complete
- Fit out works commenced on the Platform level.

#### **Ticket Hall Level (B02)**

- All Coffers installed
- Screeding works