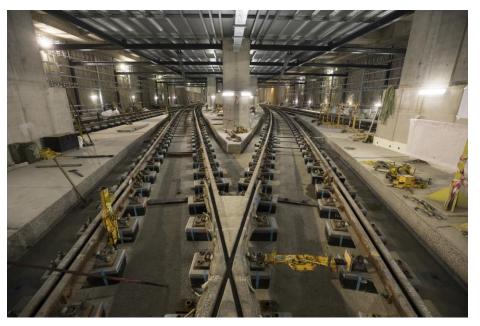

#### **Base Slab Level (B04)**

- Mechanical and Electrical Works progressing, some key benchmarks completed
- Cross Over track practically completed.

#### **Platform Level + Tunnel**

- 3<sup>rd</sup> and 4<sup>th</sup> Rail being installed
- Platform block work 100% complete
- Fit out works commenced on the Platform level.