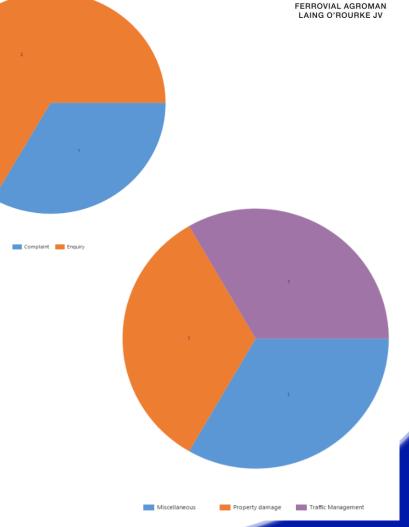

# **Complaints & Enquiries Summary**

Stats for Battersea between 16 January and 26 April 2019

Case Type:

**Total:** Enquiries: Complaints: **3 cases** 2 (66.7%) 1 (33.3%)

Case Type:

**Enquiry Type:** 

#### Total:

Traffic management Property damage Miscellaneous

#### 3 enquiries

- 1 (33.3%)
- 1 (33.3%)
- 1 (33.3%)