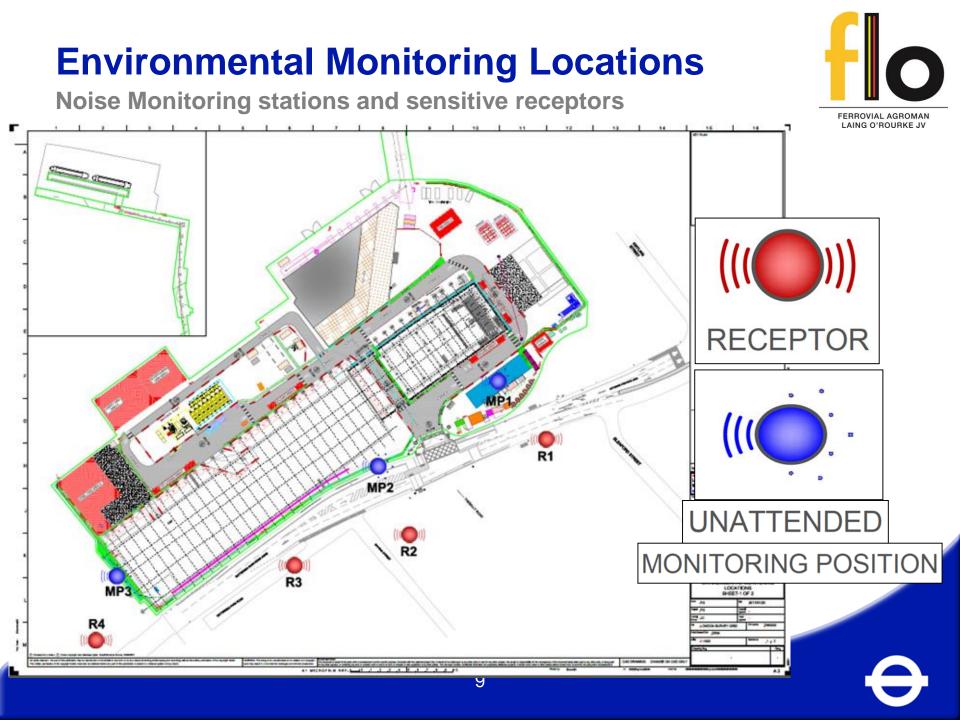

# **BT Monitoring**

**Noise monitoring** 

10

## **Environmental Monitoring Locations**