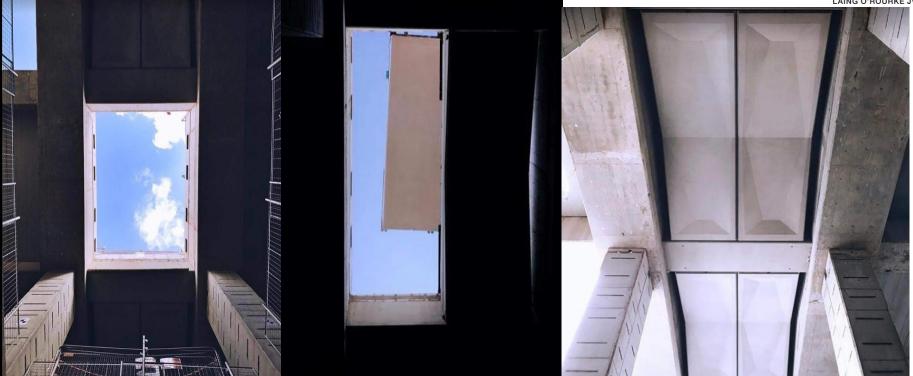

#### **Base Slab Level (B04)**

- Mechanical and Electrical Works progressing, some key benchmarks completed
- Cross Over track practically completed.

#### **Platform Level + Tunnel**

- 3<sup>rd</sup> and 4<sup>th</sup> Rail being installed
- Platform block work 100% complete
- Fit out works commenced on the Platform level.

#### **Ticket Hall Level (B02)**

- All Coffers installed
- Screeding works

#### Western Ramp + Prospect Way

- Western ramp Commenced
- Prospect Way Practically completed

#### **MEP & Fit-Out Construction**