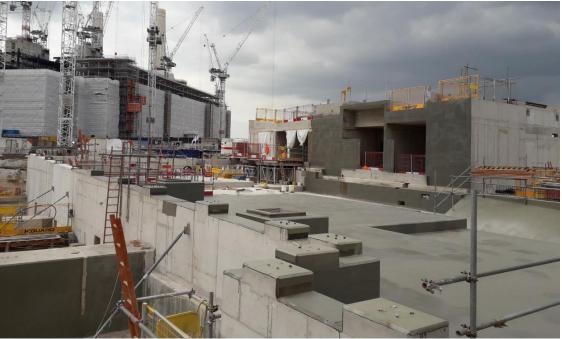

#### **Base Slab Level (B04)**

- Mechanical and Electrical Works progressing, some key benchmarks completed
- Cross Over track practically completed.

#### **Platform Level + Tunnel**

- 3<sup>rd</sup> and 4<sup>th</sup> Rail being installed
- Platform block work 100% complete
- Fit out works commenced on the Platform level.

#### **Ticket Hall Level (B02)**

- All Coffers installed
- Screeding works

#### Western Ramp + Prospect Way

- Western ramp Commenced
- Prospect Way Practically completed