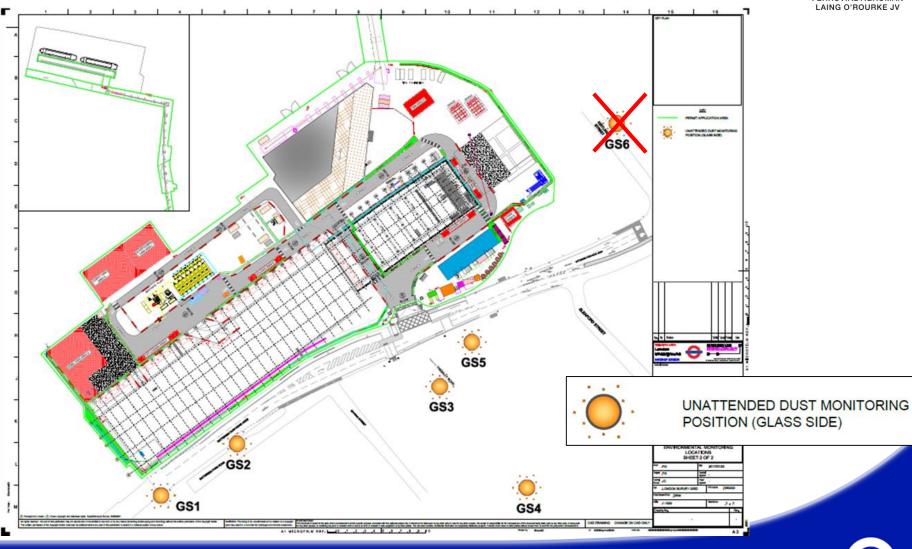

, some key benchmarks completed
- Cross Over track practically completed.







#### **Platform Level + Tunnel**

- 3<sup>rd</sup> and 4<sup>th</sup> Rail being installed
- Platform block work 100% complete
- Fit out works commenced on the Platform level.





#### **Ticket Hall Level (B02)**

- All Coffers installed
- Screeding works







#### Western Ramp + Prospect Way

- Western ramp Commenced
- Prospect Way Practically completed



#### **MEP & Fit-Out Construction**



## **Battersea Power Station: Progress Update** *May 2019 – Forward*





#### **SITE WIDE**

- Movement of internal Boundary's to hand over land to the developer
- •Commencement of cladding externally and internally



# **BT Monitoring**

**Noise monitoring** 





10

## **Environmental Monitoring Locations**







# **BT Monitoring**

**Dust slides results** 







# **Complaints & Enquiries Summary**



Stats for Battersea between 16 January and 26 April 2019

Case Type:

**Total:** Enquiries: Complaints: **3 cases** 2 (66.7%) 1 (33.3%)

Case Type:

**Enquiry Type:** 

#### Total:

Traffic management Property damage Miscellaneous

#### 3 enquiries

- 1 (33.3%)
- 1 (33.3%)
- 1 (33.3%)



# Community Engagement and NLE Skills and Employment





TfL Careers fair



Careers event at Sacred Heart School

- TfL careers fair March City Hall Westminster
- 'Construct' employment fair with 'Work Match' – South Thames College, Wandsworth – Jan
- Construction Youth Trust events Building H, Drummond Road, SE16 4EE – March. Meet the professionals – speed interviews



Harris Westminster 6<sup>th</sup> form