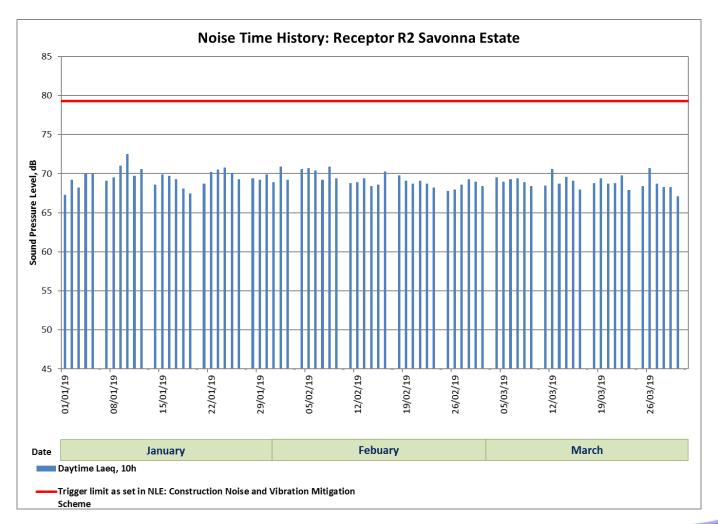

4)**

- Mechanical and Electrical Works progressing, some key benchmarks completed
- Cross Over track practically completed.







#### **Platform Level + Tunnel**

- 3<sup>rd</sup> and 4<sup>th</sup> Rail being installed
- Platform block work 100% complete
- Fit out works commenced on the Platform level.





#### **Ticket Hall Level (B02)**

- All Coffers installed
- Screeding works







#### Western Ramp + Prospect Way

- Western ramp Commenced
- Prospect Way Practically completed



#### **MEP & Fit-Out Construction**



## **Battersea Power Station: Progress Update** *May 2019 – Forward*





#### **SITE WIDE**

- Movement of internal Boundary's to hand over land to the developer
- •Commencement of cladding externally and internally



# **BT Monitoring**

**Noise monitoring** 





10

## **Environmental Monitoring Locations**







# **BT Monitoring**

**Dust slides results** 







# **Complaints & Enquiries Summary**



Stats for Battersea between 16 January and 26 April 2019

Case Type:

**Total:** Enquiries: Complaints: **3 cases** 2 (66.7%) 1 (33.3%)

Case Type:

**Enquiry Type:** 

#### Total:

Traffic management Property damage Miscellaneous

#### 3 enquiries

- 1 (33.3%)
- 1 (33.3%)
- 1 (33.3%)



# Community Engagement and NLE Skills and Employment





TfL Careers fair



Careers event at Sacred Heart School

- TfL careers fair March City Hall Westminster
- 'Construct' employment fair with 'Work Match' – South Thames College, Wandsworth – Jan
- Construction Youth Trust events Building H, Drummond Road, SE16 4EE – March. Meet the professionals – speed i