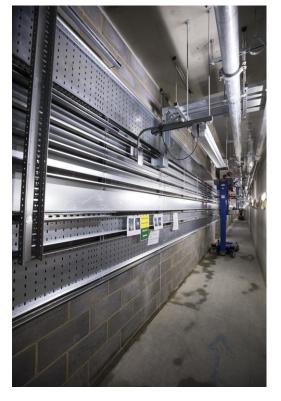

## **Northern Line Extension**

Battersea

# Community Liaison Group 30 April 2019

Delivering the Northern line extension with



MAYOR OF LONDON



## **Battersea Power Station Update**









#### **Base Slab Level (B04)**

- Mechanical and Electrical Works progressing, some key benchmarks completed
- Cross Over track practically completed.







#### **Platform Level + Tunnel**

- 3<sup>rd</sup> and 4<sup>th</sup> Rail being installed
- Platform block work 100% complete
- Fit out works commenced on the Platform level.





#### **Ticket Hall Level (B02)**

- All Coffers installed
- Screeding works







#### Western Ramp + Prospect Way

- Western ramp Commenced
- Prospect Way Practically completed



#### **MEP & Fit-Out Construction**



## **Battersea Power Station: Progress Update** *May 2019 – Forward*





#### **SITE WIDE**

- Movement of internal Boundary's to hand over land to the developer
- •Commencement of cladding externally and internally



# **BT Monitorin