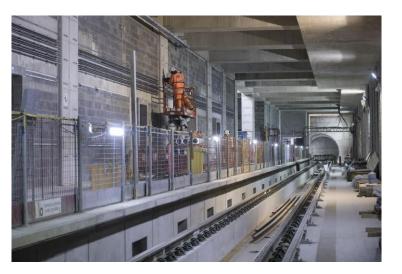

#### **Platform Level + Tunnel**

- 3<sup>rd</sup> and 4<sup>th</sup> Rail being installed
- Platform block work 100% complete
- Fit out works commenced on the Platform level.

#### **MEP & Fit-Out Construction**