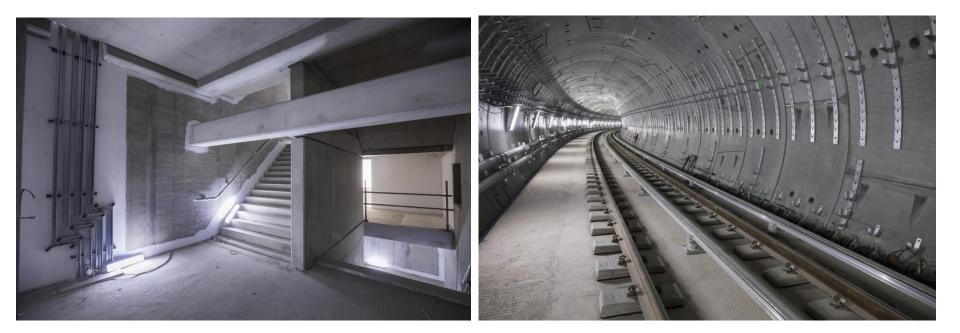

#### **Platform Level + Tunnel**

- 3<sup>rd</sup> and 4<sup>th</sup> Rail being installed
- Platform block work 100% complete
- Fit out works commenced on the Platform level.

#### **MEP & Fit-Out Construction**