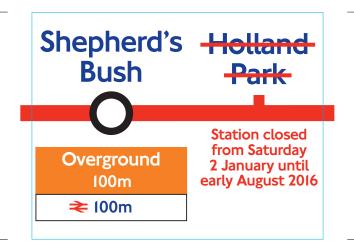

Central line sticker
72 x 58mm
To fit part number 28124/120

Central line sticker
77 x 60mm
To fit part number 28124/121

Central line sticker

for Part No: 28124/121 Size: 42 x 50mm

Central line sticker

for Part No: 28124/120 Size: 41 x 46mm