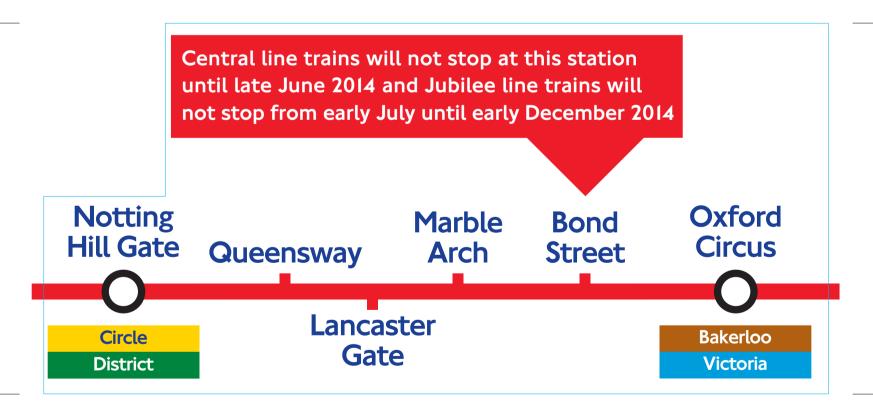

## Tottenham Court Road

Central line trains will not stop at this station from early January until early December 2015

Central line CLD sticker for part no. 28124/120

Size: 42 x 49mm

## Tottenham Court Road

Central line trains will not stop at this station from early January until early December 2015

Central line CLD sticker for part no. 28124/121

Size: 44.5 x 52mm

for Part Number 28124/121 Size: 250 x 98mm