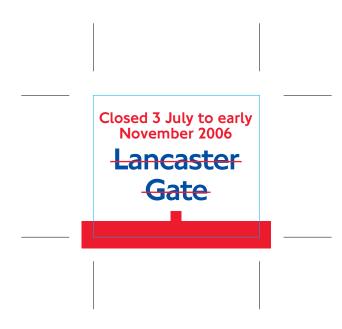

| Jubilee<br><u>DOCKLANDS</u> |  |
|-----------------------------|--|
|                             |  |







Closed for modernisation until mid October 2008

Shepherd's
Bush

Central line sticker

for Part Nos:

28124/120 28124/121

Size: 41 x 33mm







Central line sticker

for Part No's: 28124/120 - 28124/121

Size: 48 x 24mm



Central line CLD sticker for part nos. 28124/120 and 28124/121

Size: 42 x 45mm



Central CLD sticker for Part Number 28124/120 Size: 193.5 x 99mm



Central CLD sticker for Part Number 28124/121 Size: 207.5 x 98mm

## Tottenham Court Road

Central line trains will not stop at this station from early January until early December 2015

Central line CLD sticker for part no. 28124/120

Size: 42 x 49mm

## Tottenham Court Road

Central line trains will not stop at this station from early January until early December 2015

Central line CLD sticker for part no. 28124/121