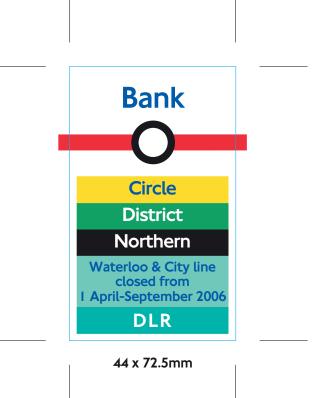

| Jubilee<br><u>DOCKLANDS</u> |  |
|-----------------------------|--|
|                             |  |







Closed for modernisation until mid October 2008

Shepherd's
Bush

Central line sticker

for Part Nos:

28124/120 28124/121

Size: 41 x 33mm







Central line sticker

for Part No's: 28124/120 - 28124/121

Size: 48 x 24mm



Central line CLD sticker for part nos. 28124/120 and 28124/121

Size: 42 x 45mm



Central CLD sticker for Part Number 28124/120 Size: 193.5 x 99mm



Central CLD sticker for Part Number 28124/121 Size: 207.5 x 98mm

## Tottenham Court Road

Central line trains will not stop at this station from early January until early December 2015

Central line CLD sticker for part no. 28124/120

Size: 42 x 49mm

## Tottenham Court Road

Central line trains will not stop at this station from early January until early December 2015

Central line CLD sticker for part no. 28124/1