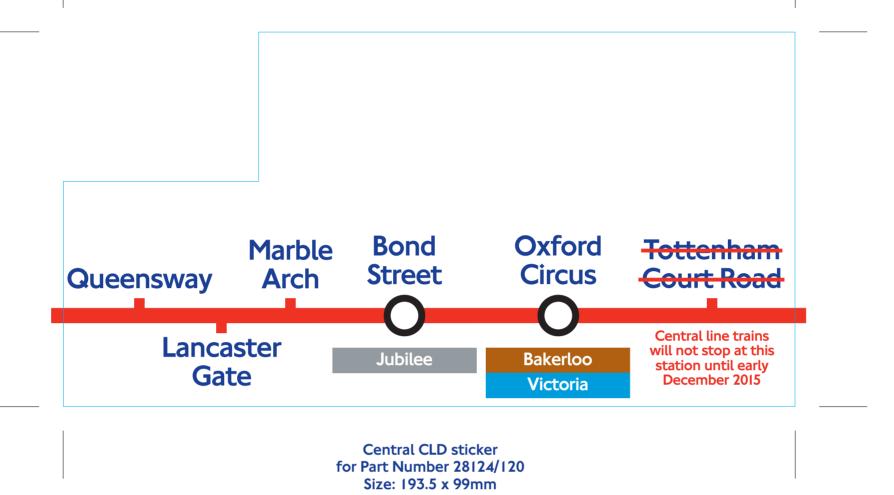

Size: 41 x 33mm

Central line sticker

for Part No's: 28124/120 - 28124/121

Size: 48 x 24mm

Central line CLD sticker for part nos. 28124/120 and 28124/121

Size: 42 x 45mm

Central CLD sticker for Part Number 28124/120 Size: 193.5 x 99mm

Central CLD sticker for Part Number 28124/121 Size: 207.5 x 98mm