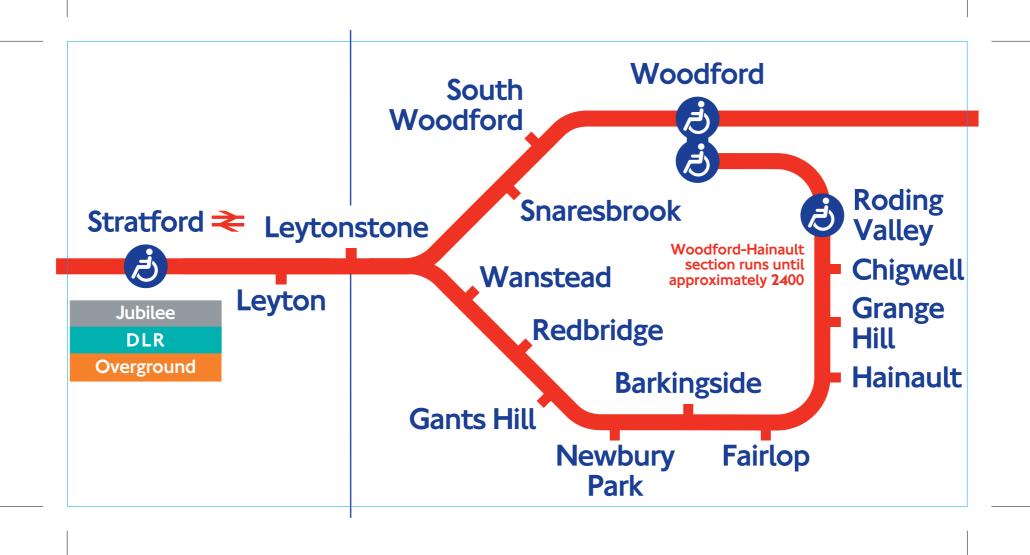

| Jubilee<br><u>DOCKLANDS</u> |  |
|-----------------------------|--|
|                             |  |







Closed for modernisation until mid October 2008

Shepherd's
Bush

Central line sticker

for Part Nos:

28124/120 28124/121

Size: 41 x 33mm







Central line sticker

for Part No's: 28124/120 - 28124/121

Size: 48 x 24mm



Central line CLD sticker for part nos. 28124/120 and 28124/121

Size: 42 x 45mm



Central CLD sticker for Part Number 28124/120 Size: 193.5 x 99mm



Central CLD sticker for Part Number 28124/121 Size: 207.5 x 98mm

## Tottenham Court Road

Central line trains will not stop at this station from early January until early December 2015

Central line CLD sticker for part no. 28124/120

Size: 42 x 49mm

## Tottenham Court Road

Central line trains will not stop at this station from early January until early December 2015

Central line CLD sticker for part no. 28124/121

Size: 44.5 x 52mm





for Part Number 28124/121 Size: 250 x 98mm



Central line sticker
72 x 58mm
To fit part number 28124/120



Central lin