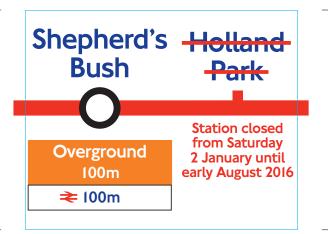

Central line sticker
72 x 58mm
To fit part number 28124/120

Central line sticker
77 x 60mm
To fit part number 28124/121

Central line sticker

for Part No: 28124/121 Size: 42 x 50mm

Central line sticker

for Part No: 28124/120 Size: 41 x 46mm