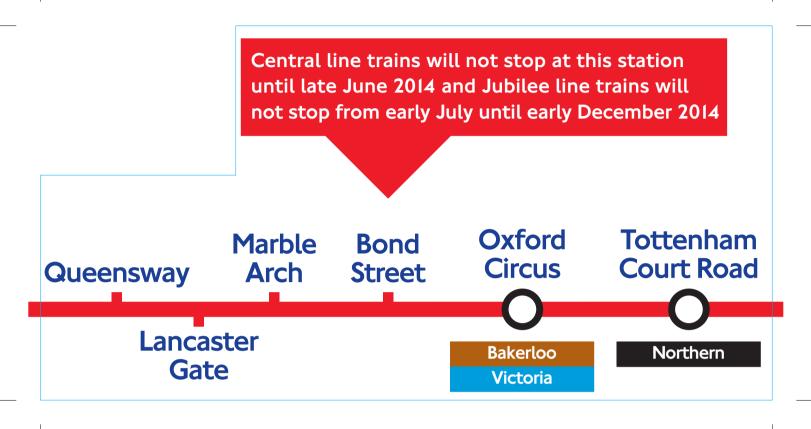

## Tottenham Court Road

Central line trains will not stop at this station from early January until early December 2015

Central line CLD sticker for part no. 28124/120

Size: 42 x 49mm

## Tottenham Court Road

Central line trains will not stop at this station from early January until early December 2015

Central line CLD sticker for part no. 28124/121

Size: 44.5 x 52mm

for Part Number 28124/121 Size: 250 x 98mm