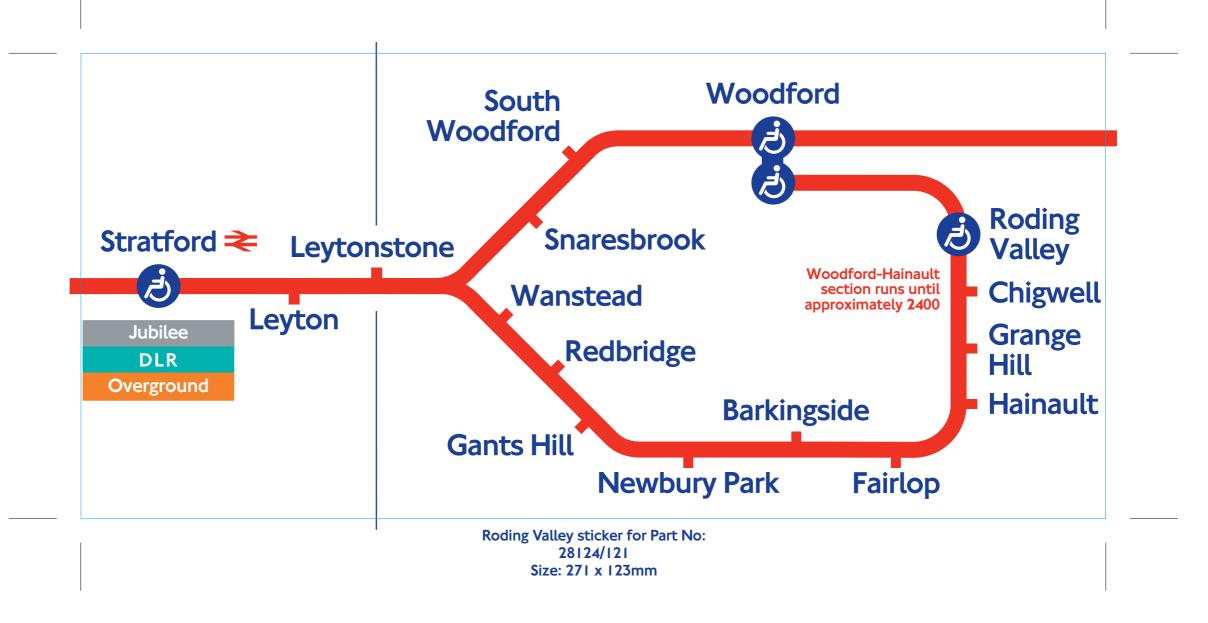

| Jubilee<br><u>DOCKLANDS</u> |  |
|-----------------------------|--|
|                             |  |







Closed for modernisation until mid October 2008

Shepherd's
Bush

Central line sticker

for Part Nos:

28124/120 28124/121

Size: 41 x 33mm







Central line sticker

for Part No's: 28124/120 - 28124/121

Size: 48 x 24mm



Central line CLD sticker for part nos. 28124/120 and 28124/121

Size: 42 x 45mm



Central CLD sticker for Part Number 28124/120 Size: 193.5 x 99mm



Central CLD sticker for Part Number 28124/121 Size: 207.5 x 98mm

## Tottenham Court Road

Central line trains will not stop at this station from early January until early December 2015

Central line CLD sticker for part no. 28124/120

Size: 42 x 49mm

## Tottenham Court Road

Central line trains will not stop at this station from early January until early December 2015

Central line CLD sticker for part no. 28124/121

Size: 44.5 x 52mm





for Part Number 28124/121 Size: 250 x 98mm



Central line sticker
72 x 58mm
To fit part number 28124/120



Central l