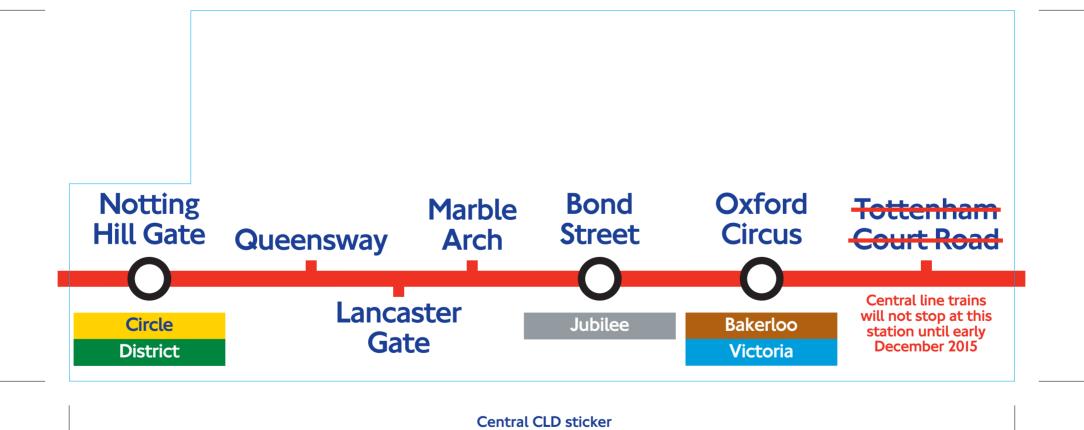

Size: 41 x 33mm

Central line sticker

for Part No's: 28124/120 - 28124/121

Size: 48 x 24mm

Central line CLD sticker for part nos. 28124/120 and 28124/121

Size: 42 x 45mm

Central CLD sticker for Part Number 28124/120 Size: 193.5 x 99mm

Central CLD sticker for Part Number 28124/121 Size: 207.5 x 98mm