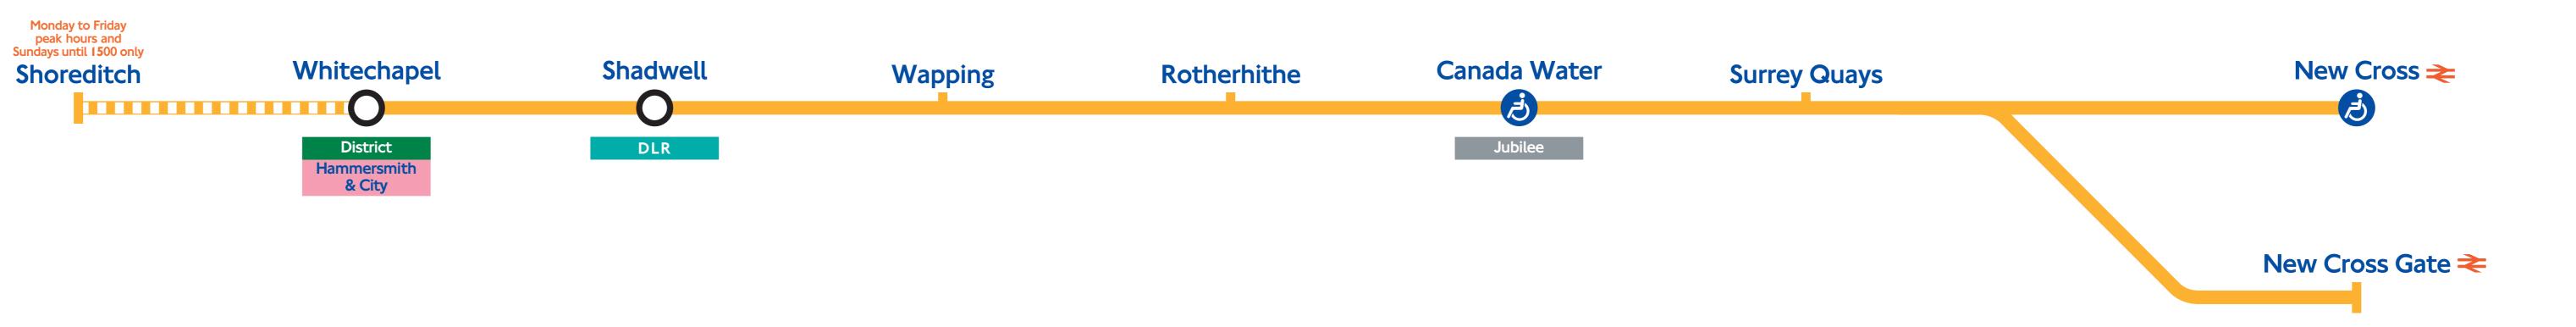

LUL Part No: 28124/152

Zone 2

Stations with step-free exit from the East London line platforms to the street are shown with this symbol

LUL Part No: 28124/153

On Saturday 22 December 2007, the East London line will close for major extension work. Replacement bus services will operate from Sunday 23 December.

Zone 2