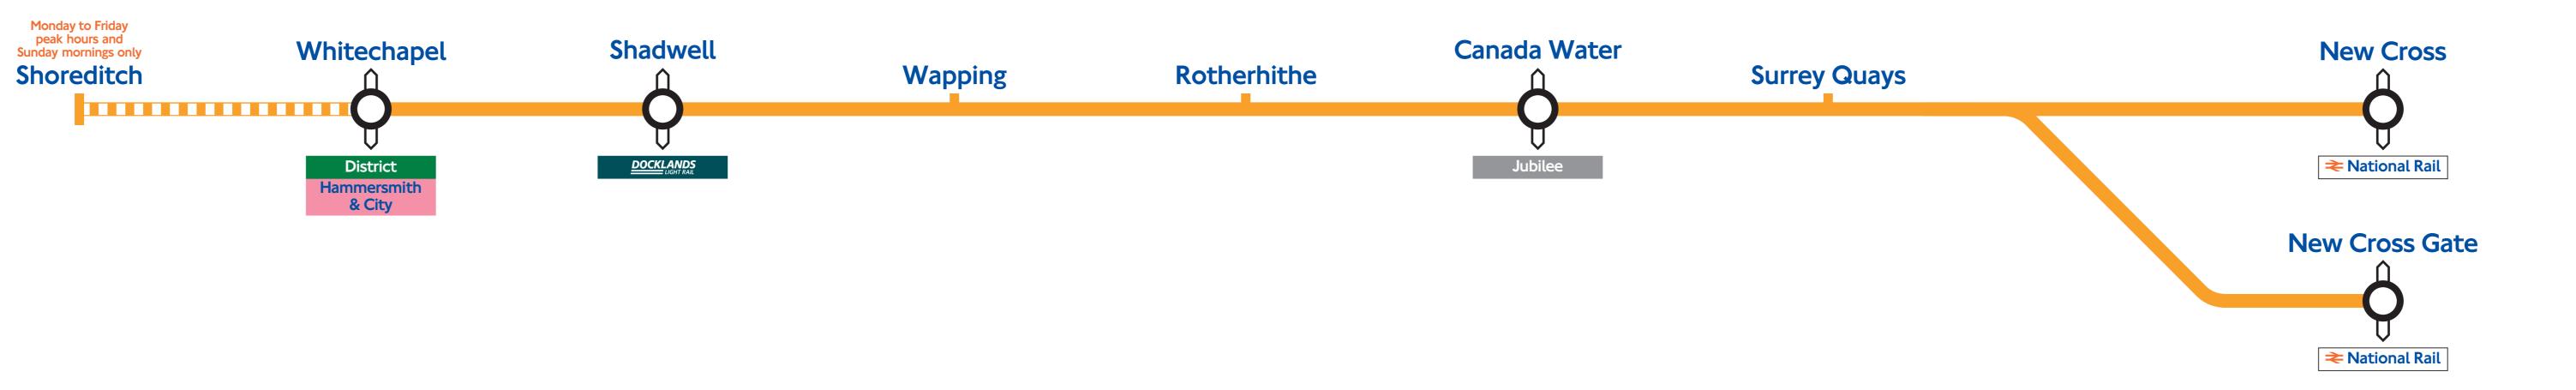

LUL Part No: 28124/152

Zone 2

Stations with step-free exit from the East London line platforms to the street are shown with this symbol

LUL Part No: 28124/153

On Saturday 22 December 2007, the East London line will close for major extension work. Replacement bus services will operate from Sunday 23 December.

Zone 2