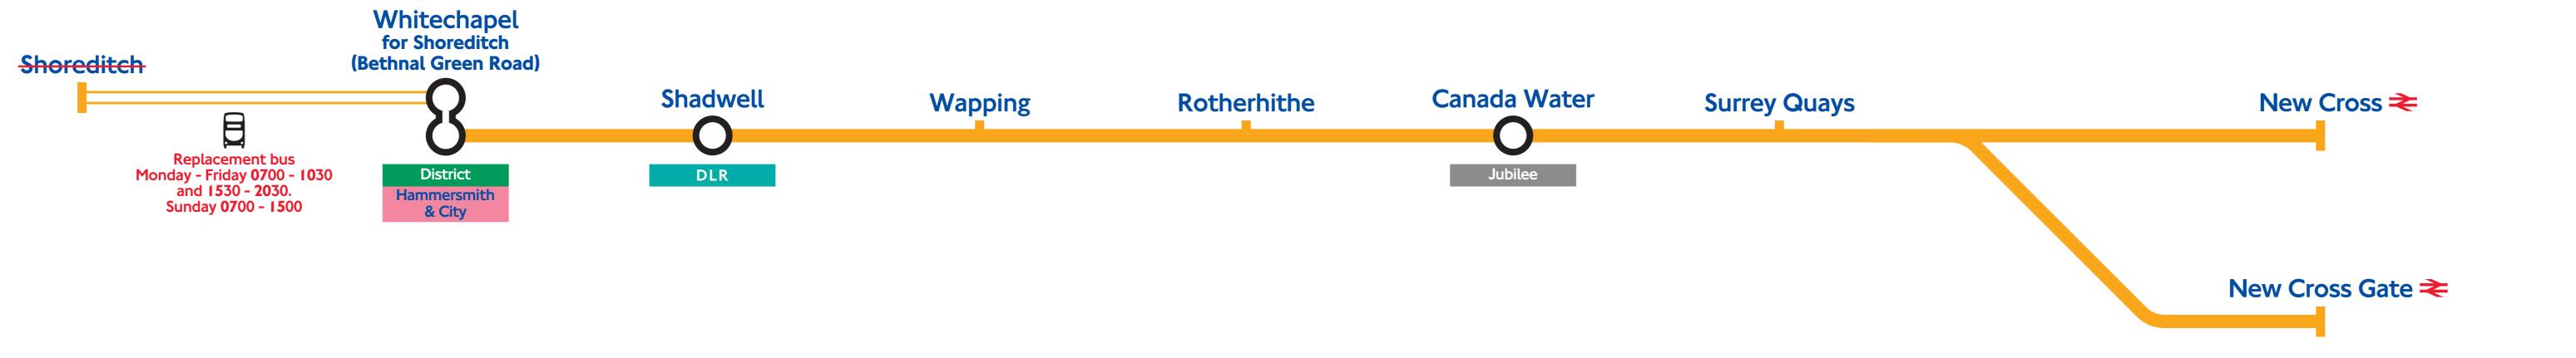

LUL Part No: 28124/152

Zone 2

Stations with step-free exit from the East London line platforms to the street are shown with this symbol

LUL Part No: 28124/153

On Saturday 22 December 2007, the East London line will close for major extension work. Replacement bus services will operate from Sunday 23 December.

#### East London line

On Saturday 22 December 2007, the East London line will close for major extension work. Replacement bus services will operate from Sunday 23 December.

For further information and travel advice, pick up a leaflet, speak to a member of staff or visit www.tfl.gov.uk/ellc

Zone 2