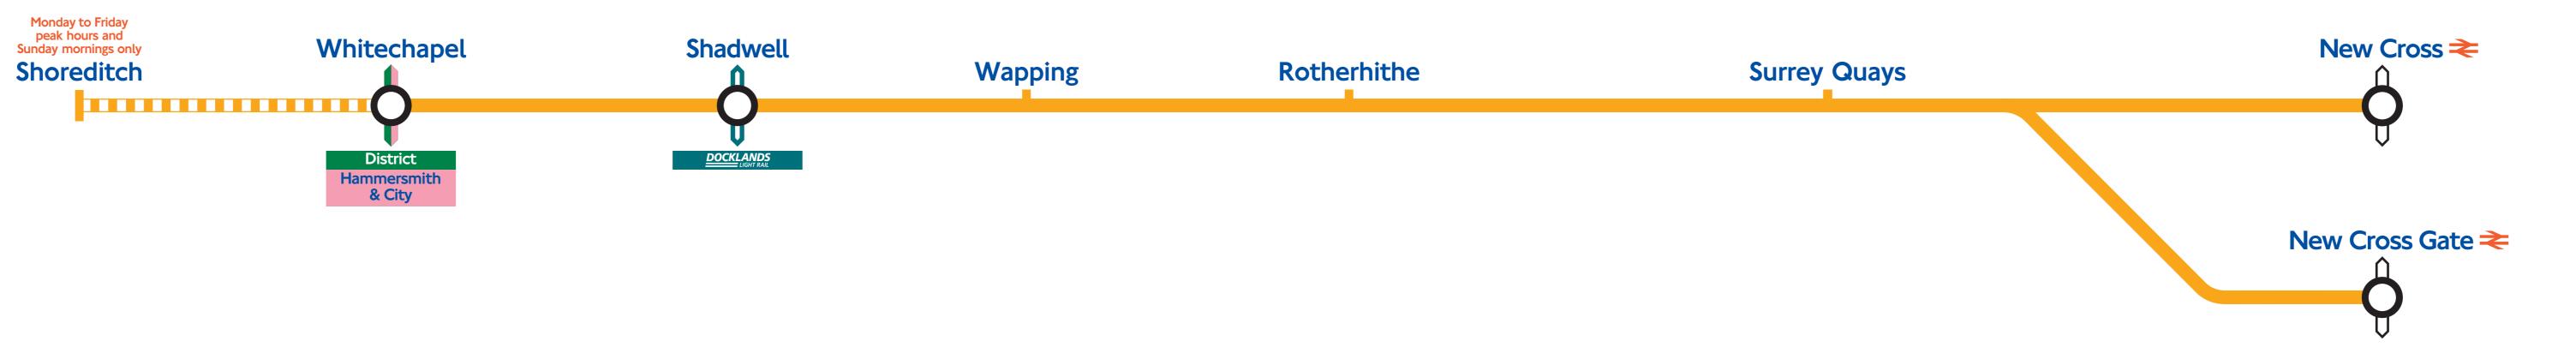

LUL Part No: 28124/152

Zone 2

Stations with step-free exit from the East London line platforms to the street are shown with this symbol

LUL Part No: 28124/153

On Saturday 22 December 2007, the East London line will close for major extension work. Replacement bus services will operate from Sunday 23 December.

Zone 2