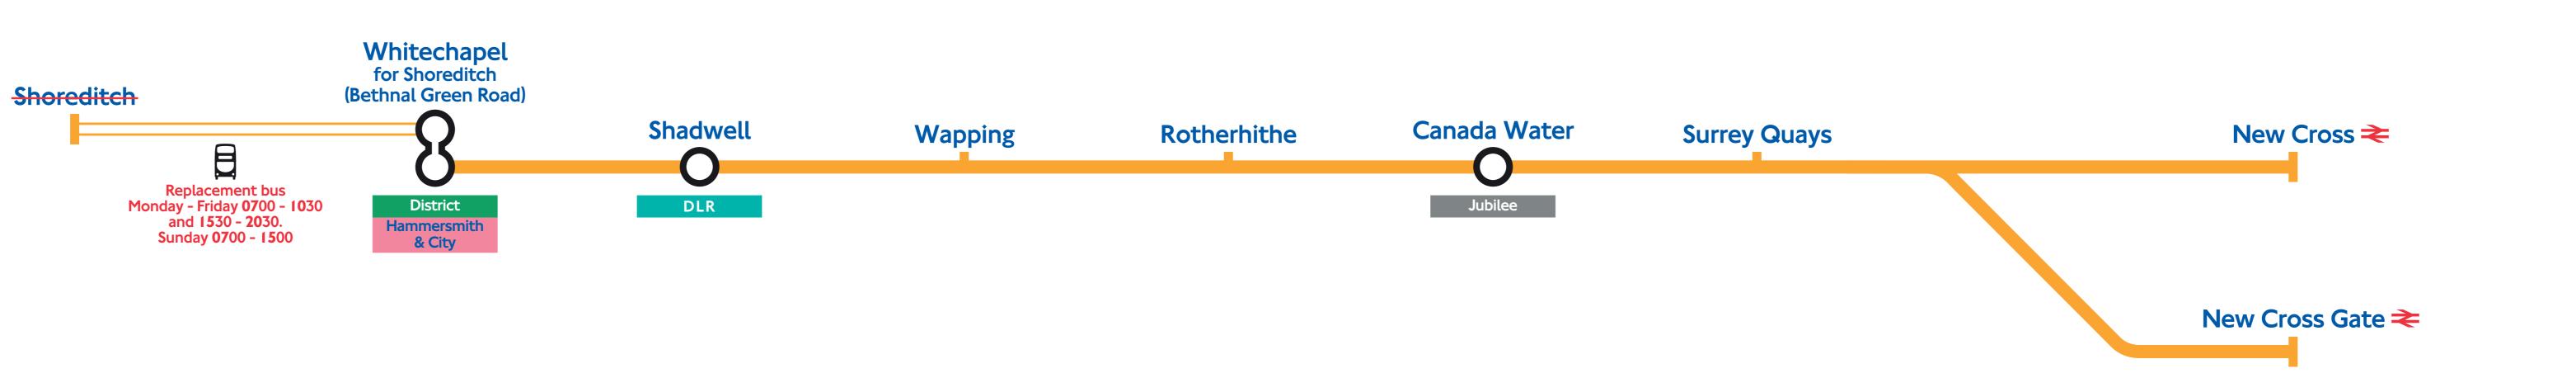

LUL Part No: 28124/152

Zone 2

Stations with step-free exit from the East London line platforms to the street are shown with this symbol

LUL Part No: 28124/153

On Saturday 22 December 2007, the East London line will close for major extension work. Replacement bus services will operate from Sunday 23 December.

#### East London line

On Saturday 22 December 2007, the East London line will close for major extension work. Replacement bus services will operate from Sunday 23 December.

For further information and travel advice, pick up a leaflet, speak to a member of staff or visit www.tfl.gov.uk/ellc