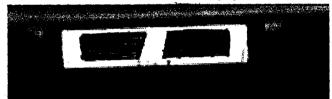

#### **Plate Patch**

| Plate Patch:                                                                                                                                                |                                                                                                                                                   |  |
|-------------------------------------------------------------------------------------------------------------------------------------------------------------|---------------------------------------------------------------------------------------------------------------------------------------------------|--|
| The image of the number plate taken by the camera when the record was created.                                                                              |                                                                                                                                                   |  |
| Monochrome Image:                                                                                                                                           | Colour Contextual:                                                                                                                                |  |
| The image of the vehicle in the lane taken by the camera when the record was created.                                                                       | The image taken from the colour camera gives further information on the location of the vehicle where the record was created.                     |  |
| Colour Contextual Before:                                                                                                                                   | Colour Contextual After:                                                                                                                          |  |
| The image taken from the colour camera 1/4 a<br>second before the monochrome image.<br>These images signify that the vehicle was<br>travelling in the zone. | The image taken from the colour camera 1/4 a second after the monochrome image. These images signify that the vehicle was travelling in the zone. |  |