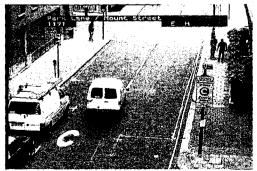

### MAYOR OF LONDON

**Colour Contextual** 

**Colour Contextual After** 

| Plate Patch:                                                                                                                                                |                                                                                                                                                   |  |
|-------------------------------------------------------------------------------------------------------------------------------------------------------------|---------------------------------------------------------------------------------------------------------------------------------------------------|--|
| The image of the number plate taken by the camera when the record was created.                                                                              |                                                                                                                                                   |  |
| Monochrome Image:                                                                                                                                           | Colour Contextual:                                                                                                                                |  |
| The image of the vehicle in the lane taken by the camera when the record was created.                                                                       | The image taken from the colour camera gives further information on the location of the vehicle where the record was created.                     |  |
| Colour Contextual Before:                                                                                                                                   | Colour Contextual After:                                                                                                                          |  |
| The image taken from the colour camera 1/4 a<br>second before the monochrome image.<br>These images signify that the vehicle was<br>travelling in the zone. | The image taken from the colour camera 1/4 a second after the monochrome image. These images signify that the vehicle was travelling in the zone. |  |