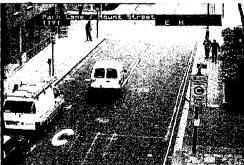

#### Monochrome Image

**Colour Contextual Before** 

### MAYOR OF LONDON

**Colour Contextual** 

**Colour Contextual After** 

| Plate Patch:                                                                                                                                                |                                                                                                                                                   |  |
|-------------------------------------------------------------------------------------------------------------------------------------------------------------|---------------------------------------------------------------------------------------------------------------------------------------------------|--|
| The image of the number plate taken by the camera when the record was created.                                                                              |                                                                                                                                                   |  |
| Monochrome Image:                                                                                                                                           | Colour Contextual:                                                                                                                                |  |
| The image of the vehicle in the lane taken by the camera when the record was created.                                                                       | The image taken from the colour camera gives further information on the location of the vehicle where the record was created.                     |  |
| Colour Contextual Before:                                                                                                                                   | Colour Contextual After:                                                                                                                          |  |
| The image taken from the colour camera 1/4 a<br>second before the monochrome image.<br>These images signify that the vehicle was<br>travelling in the zone. | The image taken from the colour camera 1/4 a second after the monochrome image. These images signify that the vehicle was travelling in the zone. |  |