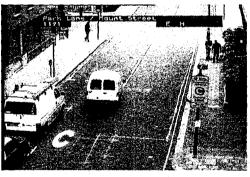

### MAYOR OF LONDON

**Colour Contextual** 

**Colour Contextual After** 

| Plate Patch:                                                                                                                                                |                                                                                                                                                   |  |
|-------------------------------------------------------------------------------------------------------------------------------------------------------------|---------------------------------------------------------------------------------------------------------------------------------------------------|--|
| The image of the number plate taken by the camera when the record was created.                                                                              |                                                                                                                                                   |  |
| Monochrome Image:                                                                                                                                           | Colour Contextual:                                                                                                                                |  |
| The image of the vehicle in the lane taken by the camera when the record was created.                                                                       | The image taken from the colour camera gives further information on the location of the vehicle where the record was created.                     |  |
| Colour Contextual Before:                                                                                                                                   | Colour Contextual After:                                                                                                                          |  |
| The image taken from the colour camera 1/4 a<br>second before the monochrome image.<br>These images signify that the vehicle was<br>travelling in the zone. | The image taken from the colour camera 1/4 a second after the monochrome image. These images signify that the vehicle was travelling in the zone. |  |