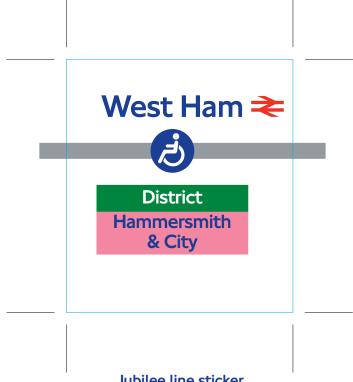

Jubilee line sticker
50 x 88mm
To fit part number 28124/277

Jubilee line sticker
51 x 73mm
To fit part number 28124/277

Jubilee line sticker 328 x 138mm To fit part number 28124/277