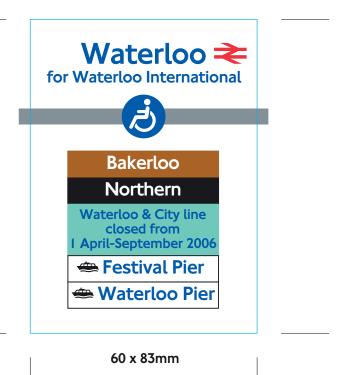

Southbound trains from Stanmore do not stop at Wembley Park until February 2005. For Wembley Park please change at Neasden and return on a northbound train.