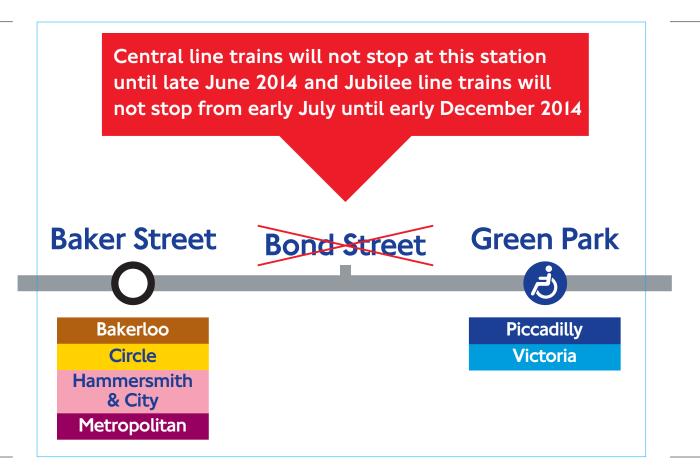

Jubilee line sticker
50 x 88mm
To fit part number 28124/277

Jubilee line sticker
51 x 73mm
To fit part number 28124/277

Jubilee line sticker 328 x 138mm To fit part number 28124/277