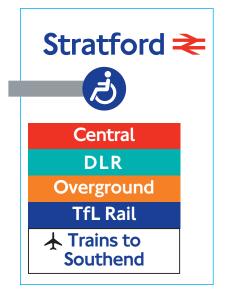

## North Greenwich for The O2

Jubilee line sticker

for Part No's: 28124/277 Size: 48 x 24mm

Jubilee line sticker
50 x 50mm
To fit part number 28124/277

Jubilee line CLD sticker for Part Number 28124/277 Size: 50 x 67mm