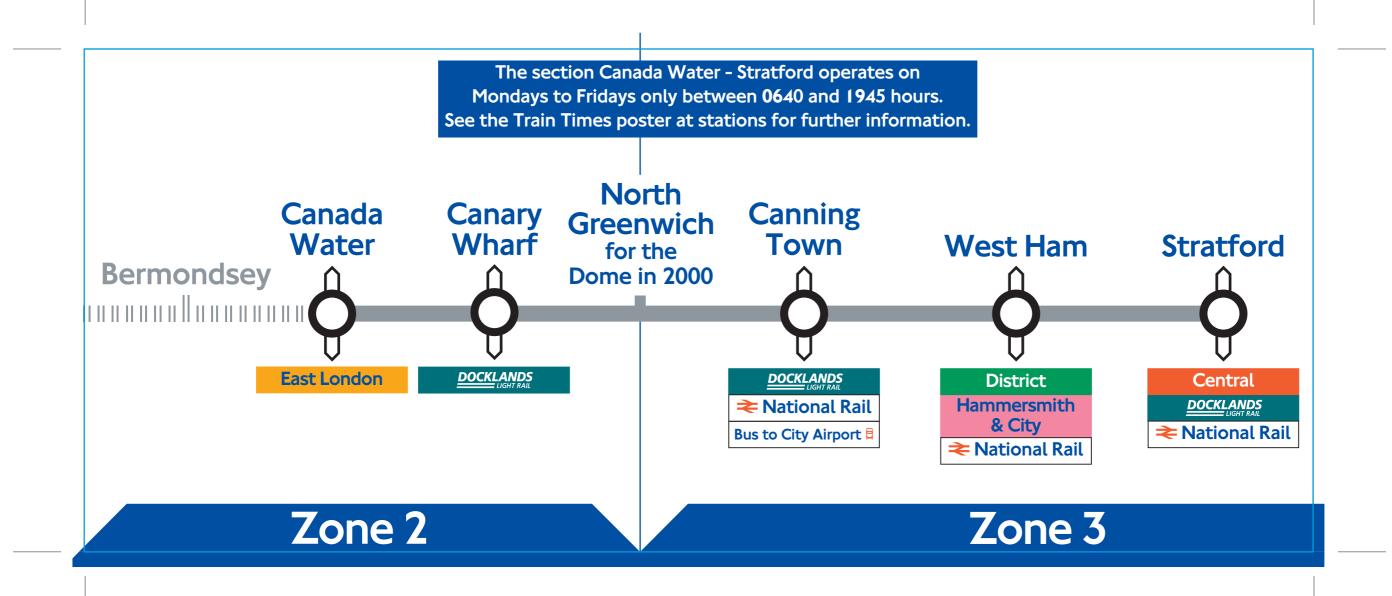

## Canning Town **₹**

## DLR to ALL London City Airport For ExCeL alight at Custom House

Jubilee line sticker

for Part No's: 28124/277 Size: 60 x 67mm

for Part No's: 28124/277 Size: 60 x 67mm

Size: 112 x 58mm

## North Greenwich for The O2

Jubilee line sticker

for Part No's: 28124/277 Size: 48 x 24mm

Jubilee line sticker
50 x 50mm
To fit part number 28124/277

Jubilee line CLD sticker for Part Number 28124/277 Size: 50 x 67mm