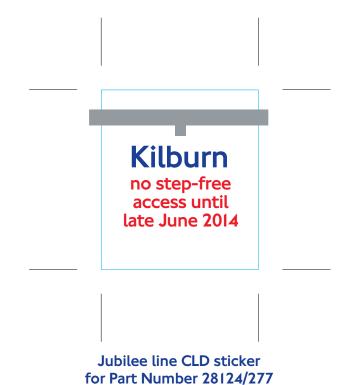

Jubilee line CLD sticker for Part Number 28124/277 Size: 72 x 59mm

Size: 42.5 x 47.5mm

Jubilee line CLD sticker for Part Number 28124/277 Size: 59 x 89mm

Size: 42.5 x 47.5mm

Jubilee CLD sticker for Part Number 28124/277 Size: 161 x 115mm