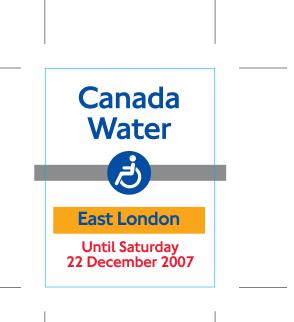

## North Greenwich for The O2

Jubilee line sticker

for Part No's: 28124/277 Size: 48 x 24mm

Jubilee line sticker
50 x 50mm
To fit part number 28124/277

Jubilee line CLD sticker for Part Number 28124/277 Size: 50 x 67mm