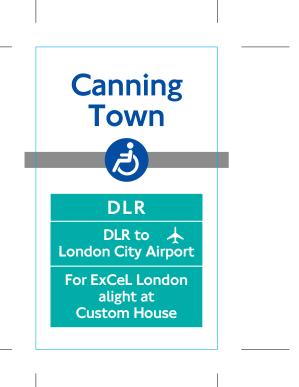

## Canning Town **₹**

## DLR to ALL London City Airport For ExCeL alight at Custom House

Jubilee line sticker

for Part No's: 28124/277 Size: 60 x 67mm

for Part No's: 28124/277 Size: 60 x 67mm

Size: 112 x 58mm