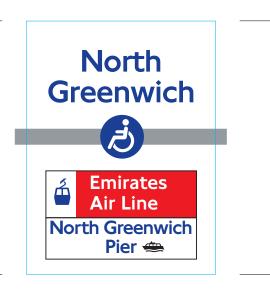

## North Greenwich for The O2

Jubilee line sticker

for Part No's: 28124/277 Size: 48 x 24mm

Jubilee line sticker
50 x 50mm
To fit part number 28124/277

Jubilee line CLD sticker for Part Number 28124/277 Size: 50 x 67mm