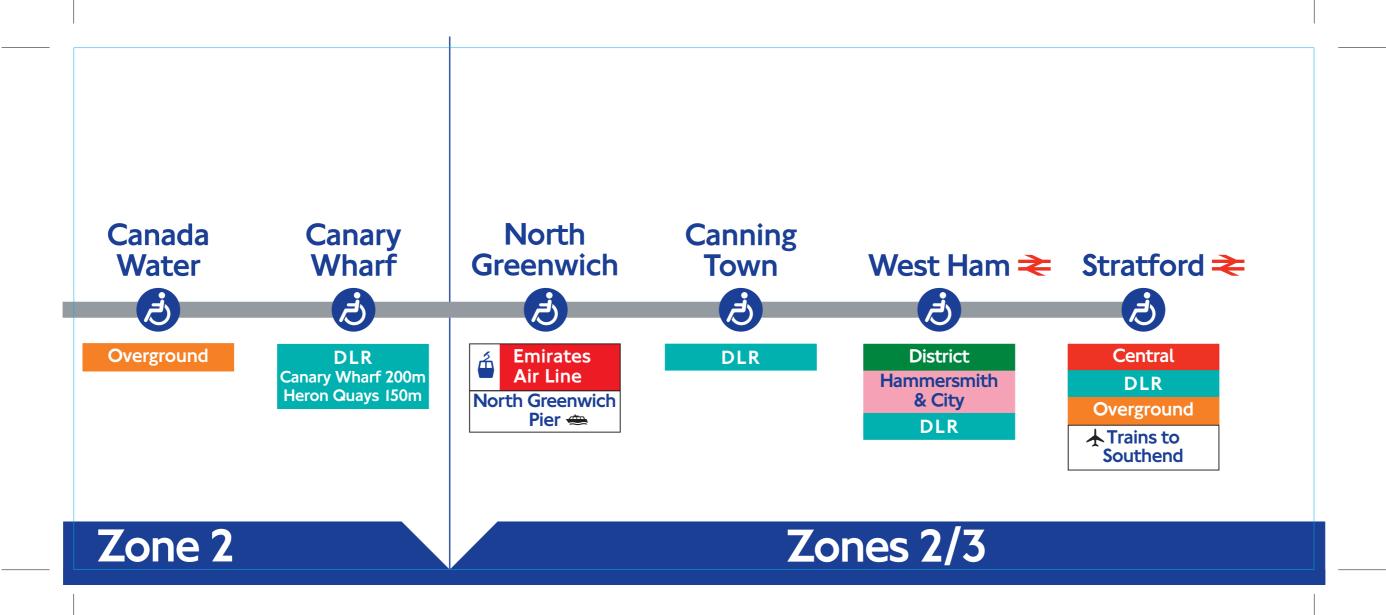

## Canning Town **₹**

## DLR to ALL London City Airport For ExCeL alight at Custom House

Jubilee line sticker

for Part No's: 28124/277 Size: 60 x 67mm

for Part No's: 28124/277 Size: 60 x 67mm

Size: 112 x 58mm

## North Greenwich for The O2

Jubilee line sticker

for Part No's: 28124/277 Size: 48 x 24mm

Jubilee line sticker
50 x 50mm
To fit part number 28124/277

Jubilee line CLD sticker for Part Number 28124/277 Size: 50 x 67mm