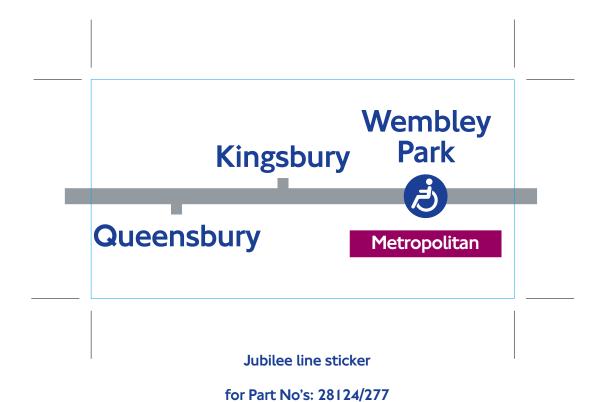

Southbound trains from Stanmore do not stop at Wembley Park until February 2005. For Wembley Park please change at Neasden and return on a northbound train.

## DLR to ALL London City Airport For ExCeL alight at Custom House

Jubilee line sticker

for Part No's: 28124/277 Size: 60 x 67mm

for Part No's: 28124/277 Size: 60 x 67mm

Size: 112 x 58mm