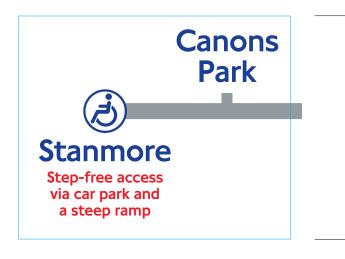

Southbound trains from Stanmore do not stop at Wembley Park until February 2005. For Wembley Park please change at Neasden and return on a northbound train.