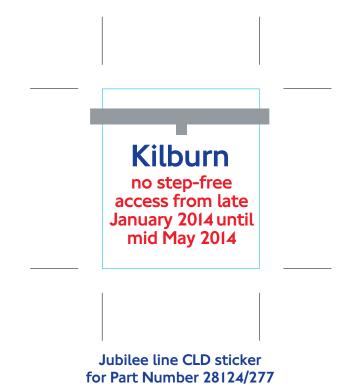

Jubilee line CLD sticker for Part Number 28124/277 Size: 72 x 59mm

Size: 42.5 x 47.5mm

Jubilee line CLD sticker for Part Number 28124/277 Size: 59 x 89mm

Size: 42.5 x 47.5mm

Jubilee CLD sticker for Part Number 28124/277 Size: 161 x 115mm