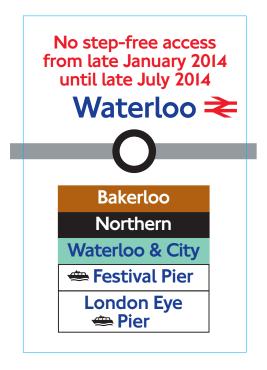

Jubilee line sticker
50 x 88mm
To fit part number 28124/277

Jubilee line sticker
51 x 73mm
To fit part number 28124/277

Jubilee line sticker 328 x 138mm To fit part number 28124/277