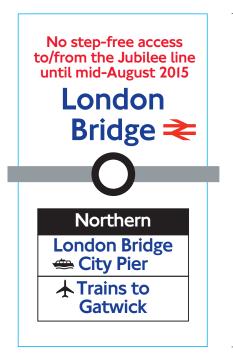

Jubilee line sticker
50 x 88mm
To fit part number 28124/277

Jubilee line sticker
51 x 73mm
To fit part number 28124/277

Jubilee line sticker 328 x 138mm To fit part number 28124/277