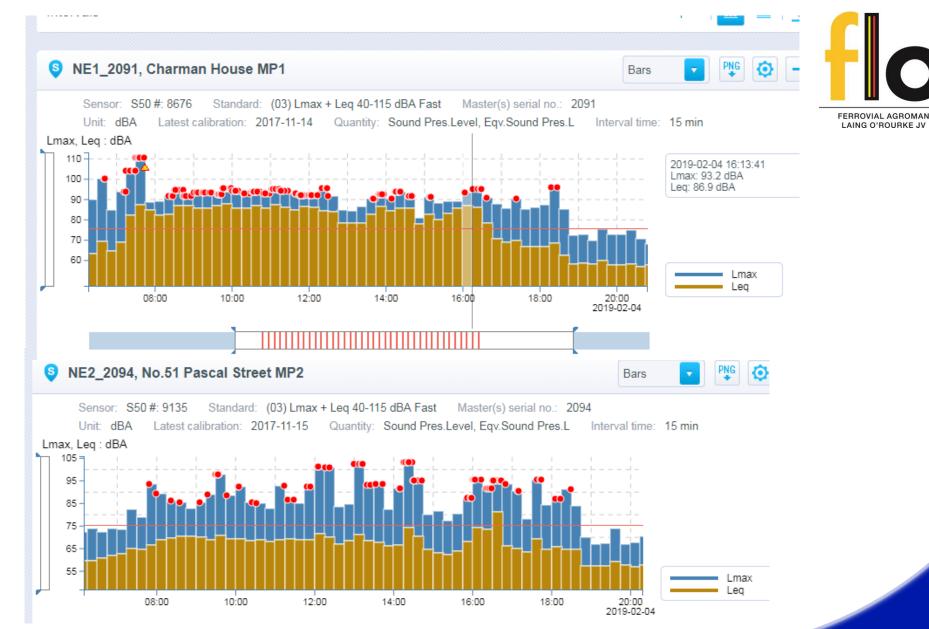

## **Construction Noise Monitoring**

Transient Nine\_Elms NE1\_2091 Lmax 2019-02-04 16 03 45.968.wav