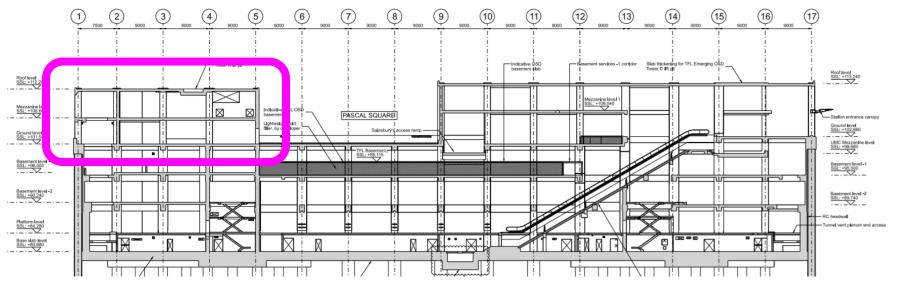

## Jan '19 - Mar '19

Blockwork below ground completed 85%
Blockwork above ground recently started
Painting works started

Completion of Western Superstructure

Blockwork virtually finished in all levels

Painting on going

Screeds / levelling concrete in progress

Front of House substructures (cladding/ceiling)

Waterproofing of the roofs