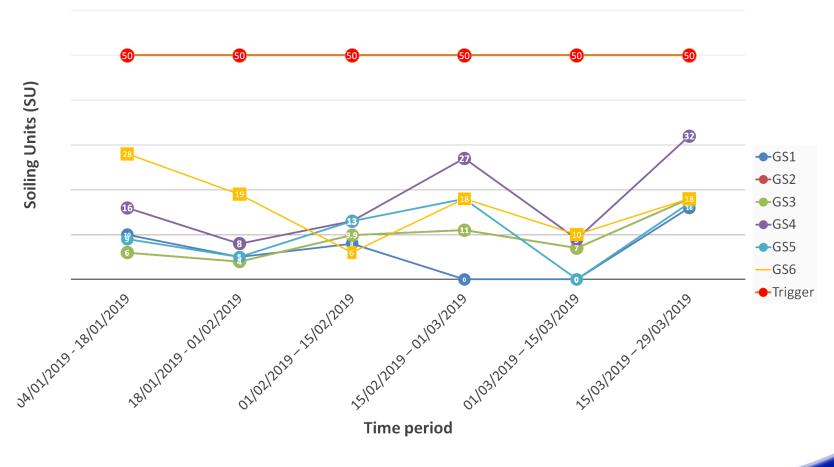

lockwork above ground recently started
Painting works started







Completion of Western Superstructure











Blockwork virtually finished in all levels

Painting on going

Screeds / levelling concrete in progress

Front of House substructures (cladding/ceiling)

Waterproofing of the roofs









#### MEP works commenced









#### Track works in progress





#### **Environmental Monitoring Locations**

Noise monitoring stations and sensitive receptors





Unattended monitoring position



## **Construction Noise Monitoring**



















Transient Nine\_Elms NE1\_2091 Lmax 2019-02-04 16 03 45.968.wav







#### **Environmental Monitoring Locations**

FERROVIAL AGROMAN

**Dust monitoring stations and sensitive receptors** 



## **Dust Monitoring – Glass Slides**









## **Complaints & Enquiries Summary**



# Stats for Nine Elms between 24 January and 3 April 2019

Open / Closed cases at Nine Elms

**Total: 7 cases** (5 enquiries, complaints)

Active: 1 (14%) Resolved: 6 (86%)

**Enquiry Type:** 

Total: 5 enquiries

Timeline: 1 (20%)
Defect survey: 2 (40%)
Property purchase: 2 (40%)







# Community Engagement and NLE Skills and Employment









Careers event at Sacred Heart School

- TfL careers fair March City Hall Westminster
- 'Construct' employment fair with 'Work Match'
   South Thames College, Wandsworth Jan
- Construction Youth Trust events Building H, Drummond Road, SE16 4EE – March. Meet the professionals – speed interviews



Harris Westminster 6<sup>th</sup> form college visit and panel Q&A session about route into construction