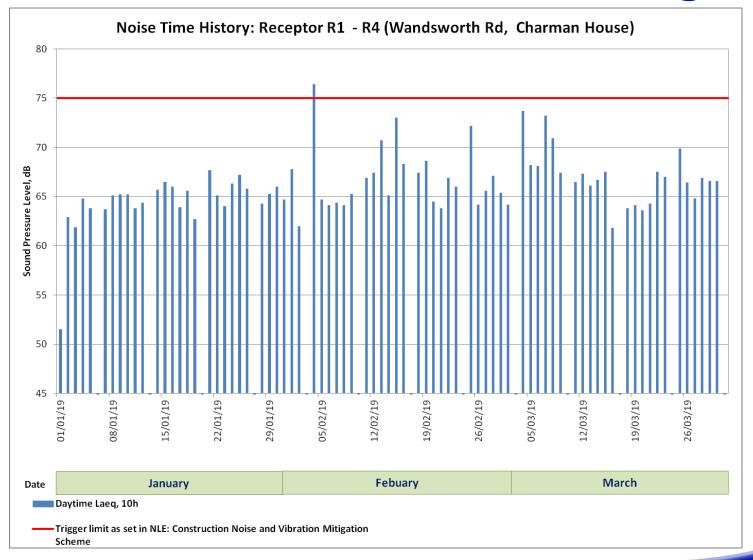

## **Construction Noise Monitoring**

Transient Nine\_Elms NE1\_2091 Lmax 2019-02-04 16 03 45.968.wav