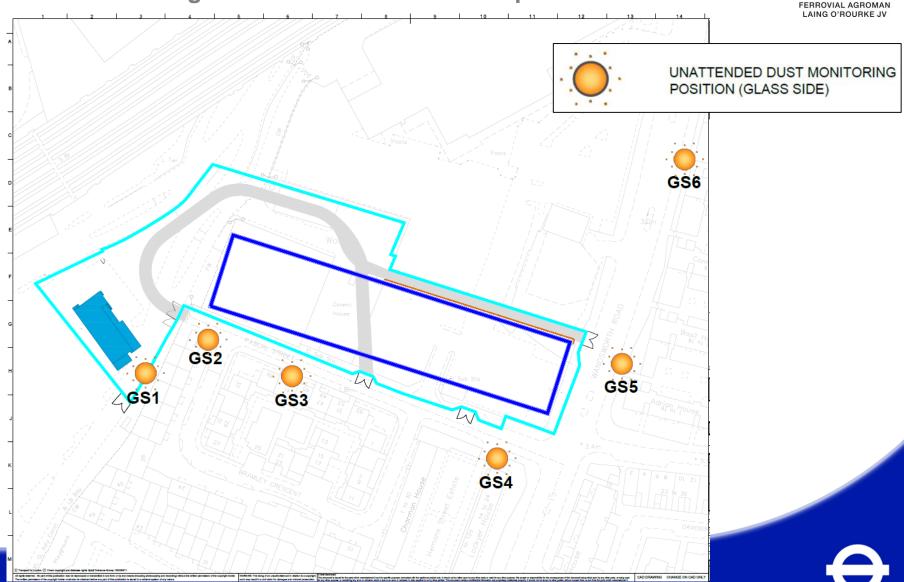

#### **Environmental Monitoring Locations**

FERROVIAL AGROMAN

**Dust monitoring stations and sensitive receptors** 

## **Dust Monitoring – Glass Slides**