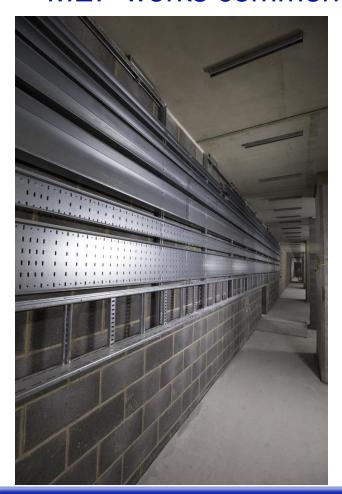

### Jan '19 - Mar '19







East superstructure finished West superstructure under way



#### Jan '19 - Mar '19







## Jan '19 - Mar '19







Blockwork below ground completed 85%
Blockwork above ground recently started
Painting works started







Completion of Western Superstructure











Blockwork virtually finished in all levels

Painting on going

Screeds / levelling concrete in progress

Front of House substructures (cladding/ceiling)

Waterproofing of the roofs









#### MEP works commenced









#### Track works in progress





#### **Environmental Monitoring Locations**

Noise monitoring stations and sensitive receptors





Unattended monitoring position



## **Construction Noise Monitoring**



















Transient Nine\_Elms NE1\_2091 Lmax 2019-02-04 16 03 45.968.wav







#### **Environmental Monitoring Locations**

FERROVIAL AGROMAN

**Dust monitoring stations and sensitive receptors** 



## **Dust Monitoring – Glass Slides**









## **Complaints & Enquiries Summary**



# Stats for Nine Elms between 24 January and 3 April 2019

Open / Closed cases at Nine Elms

**Total: 7 cases** (5 enquiries, complaints)

Active: 1 (14%) Resolved: 6 (86%)

**Enquiry Type:** 

Total: 5 enquiries

Timeline: 1 (20%)
Defect survey: 2 (40%)
Property purchase: 2 (40%)