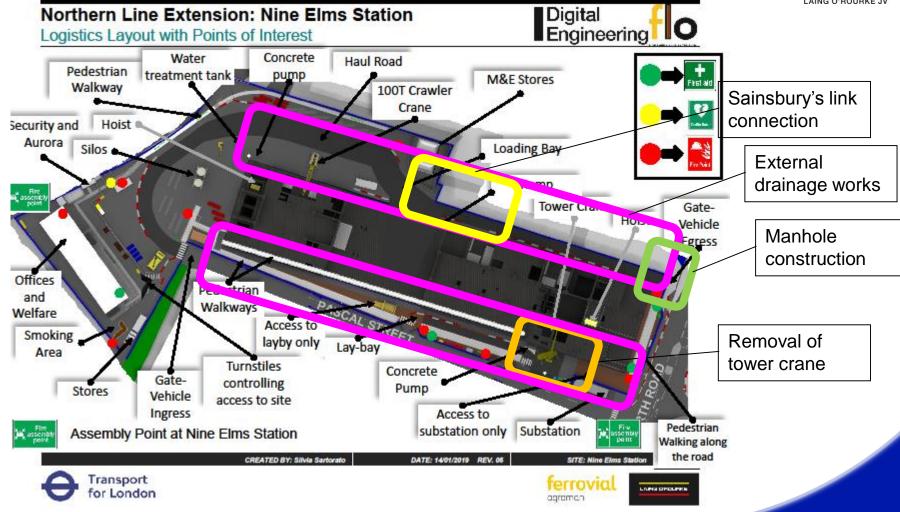

### Jan '19 - Mar '19







East superstructure finished West superstructure under way



#### Jan '19 - Mar '19







## Jan '19 - Mar '19







Blockwork below ground completed 85%
Blockwork above ground recently started
Painting works started







Completion of Western Superstructure











Blockwork virtually finished in all levels

Painting on going

Screeds / levelling concrete in progress

Front of House substructures (cladding/ceiling)

Waterproofing of the roofs









#### MEP works commenced









#### Track works in progress





#### **Environmental Monitoring Locations**

Noise monitoring stations and sensitive receptors





Unattended monitoring position



## **Construction Noise Monitoring**



















Transient Nine\_Elms NE1\_2091 Lmax 2019-02-04 16 03 45.968.wav







#### **Environmental Monitoring Locations**

FERROVIAL AGROMAN

**Dust monitoring stations and sensitive receptors** 



## **Dust Monitoring – Glass Slides**









## **Complaints & Enquiries Summary**



# Stats for Nine Elms between 24 January and 3 April 2019

Open /