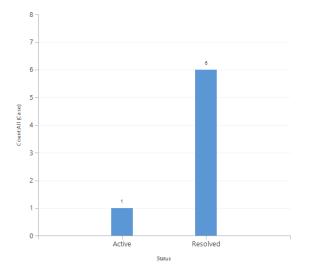

# Stats for Nine Elms between 24 January and 3 April 2019

Open / Closed cases at Nine Elms

**Total: 7 cases** (5 enquiries, complaints)

Active: 1 (14%) Resolved: 6 (86%)

**Enquiry Type:** 

Total: 5 enquiries