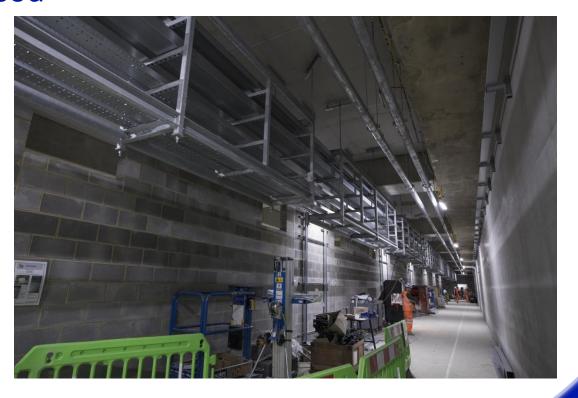

### Jan '19 - Mar '19







East superstructure finished West superstructure under way



#### Jan '19 - Mar '19







## Jan '19 - Mar '19







Blockwork below ground completed 85%
Blockwork above ground recently started
Painting works started







Completion of Western Superstructure











Blockwork virtually finished in all levels

Painting on going

Screeds / levelling concrete in progress

Front of House substructures (cladding/ceiling)

Waterproofing of the roofs









#### MEP works commenced









#### Track works in progress





#### **Environmental Monitoring Locations**

Noise monitoring stations and sensitive receptors





Unattended monitoring position



## **Construction Noise Monitoring**



















Transient Nine\_Elms NE1\_2091 Lmax 2019-02-04 16 03 45.968.wav







#### **Environmental Monitoring Locations**

FERROVIAL AGROMAN

**Dust monitoring stations and sensitive receptors** 



## **Dust Monitoring – Glass Slides**









## **Complaints & Enquiries Summary**



# Stats for Nine Elms between 24 January and 3 April 2019

Open / Closed cases at Nine Elms

**Total: 7 cases** (5 enquiries, complaints)

Active: 1 (14%) Resolved: 6 (86%)

**Enquiry Type:** 

Total: 5 enquiries

Timeline: 1 (20%)
Defect survey: 2 (40%)
Property purchase: 2 (40%)







#