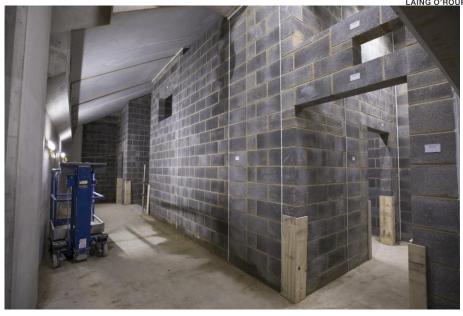

## Jan '19 - Mar '19

Blockwork below ground completed 85%
Blockwork above ground recently started
Painting works started

Completion of Western Superstructure

Blockwork virtually finished in all levels

Painting on going