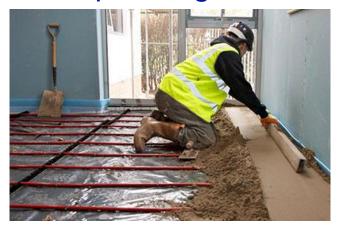

### Jan '19 - Mar '19

East superstructure finished West superstructure under way

## Jan '19 - Mar '19

Blockwork below ground completed 85%
Blockwork above ground recently started
Painting works started

Completion of Western Superstructure

Blockwork virtually finished in all levels

Painting on going