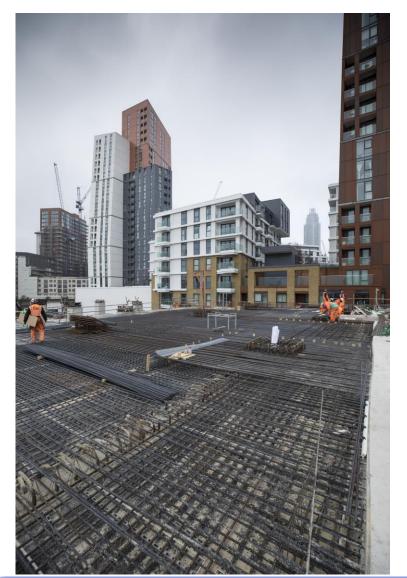

### Jan '19 - Mar '19

East superstructure finished West superstructure under way

#### Jan '19 - Mar '19

## Jan '19 - Mar '19

Blockwork below ground completed 85%
Blockwork above ground recently started
Painting works started

Completion of Western Superstructure

Blockwork virtually finished in all levels

Painting on going