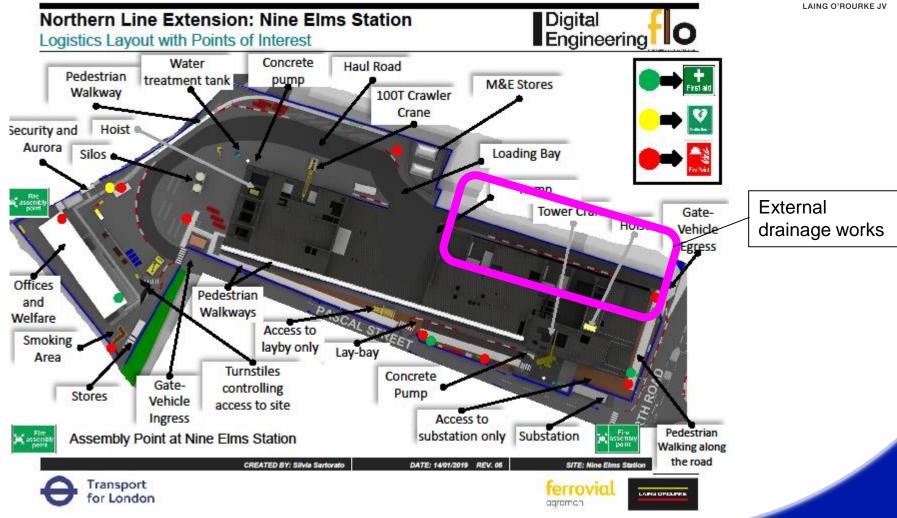

### Jan '19 - Mar '19







East superstructure finished West superstructure under way



#### Jan '19 - Mar '19







## Jan '19 - Mar '19







Blockwork below ground completed 85%
Blockwork above ground recently started
Painting works started







Completion of Western Superstructure











Blockwork virtually finished in all levels

Painting on going

Screeds / levelling concrete in progress

Front of House substructures (cladding/ceiling)

Waterproofing of the roofs









#### MEP works commenced









#### Track works in progress





#### **Environmental Monitoring Locations**

Noise monitoring stations and sensitive receptors





Unattended monitoring position



## **Construction Noise Monitoring**



















Transient Nine\_Elms NE1\_2091 Lmax 2019-02-04 16 03 45.968.wav







#### **Environmental Monitoring Locations**

FERROVIAL AGROMAN

**Dust monitoring stations and