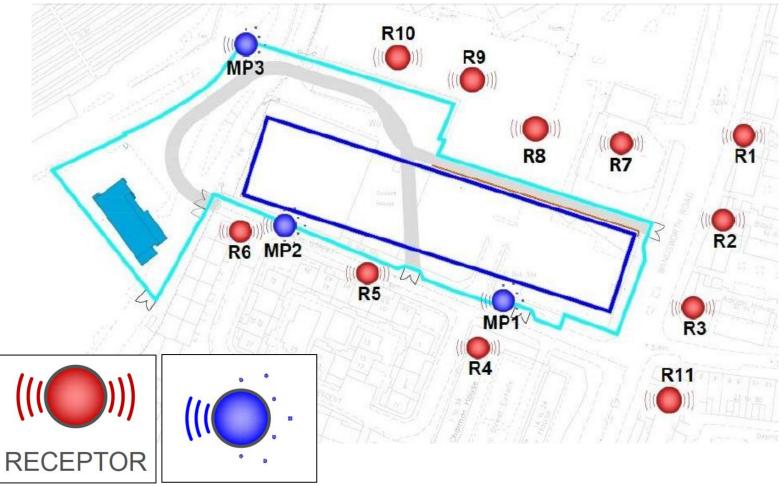

#### **Environmental Monitoring Locations**

Noise monitoring stations and sensitive receptors

Unattended monitoring position