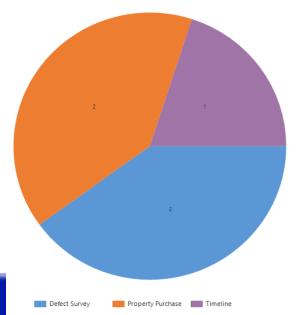

# Stats for Nine Elms between 24 January and 3 April 2019

Open / Closed cases at Nine Elms

**Total: 7 cases** (5 enquiries, complaints)

Active: 1 (14%) Resolved: 6 (86%)

**Enquiry Type:** 

Total: 5 enquiries

Timeline: 1 (20%)
Defect survey: 2 (40%)
Property purchase: 2 (40%)