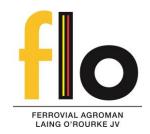

Screeds / levelling concrete in progress

Front of House substructures (cladding/ceiling)

Waterproofing of the roofs