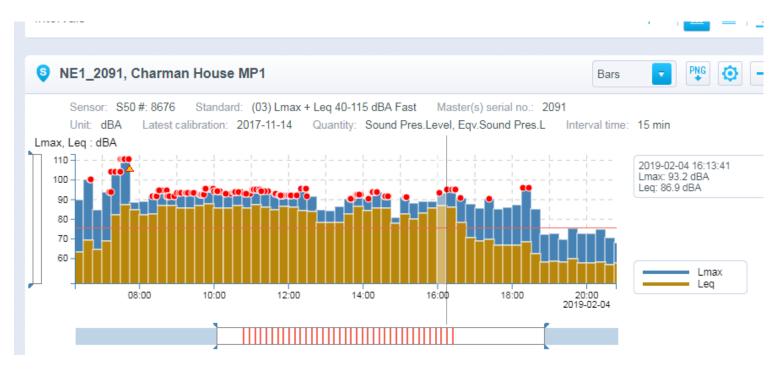

## **Construction Noise Monitoring**

Transient Nine\_Elms NE1\_2091 Lmax 2019-02-04 16 03 45.968.wav