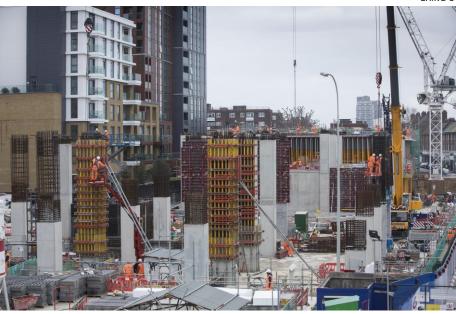

### Jan '19 - Mar '19

East superstructure finished West superstructure under way

#### Jan '19 - Mar '19

## Jan '19 - Mar '19

Blockwork below ground completed 85%
Blockwork above ground recently started
Painting works started

Completion of Western Superstructure

Blockwork virtually finished in all levels

Painting on going