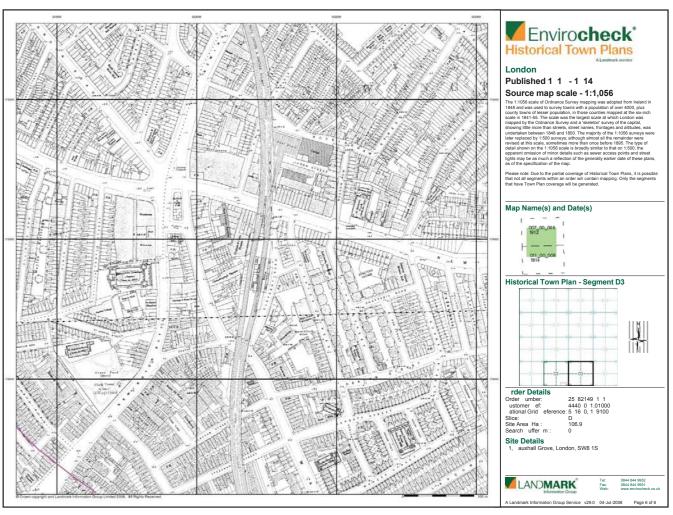

### Order Details:

Order Number: 25782149\_1\_1
Customer Reference 44407071.01000
National Grid Reference 531630, 179100
Slice:
D
Site Area (Ha): 106.9
Search Buffer (m): 1000

Site Details: 31, Vauxhall Grove London SW8 1SY