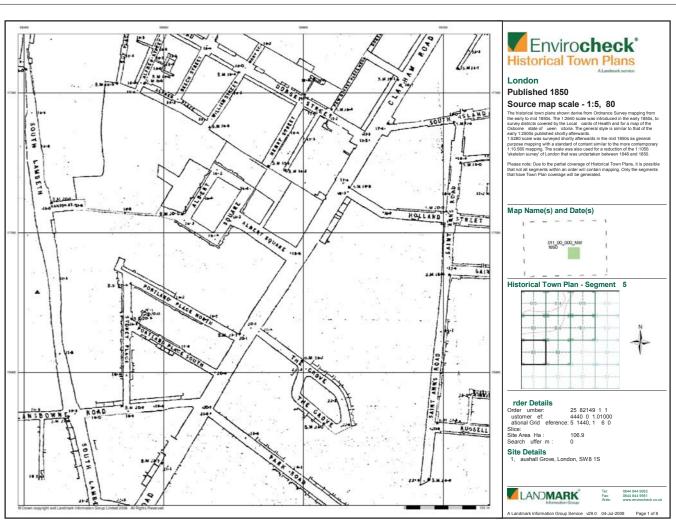

### Order Details:

Order Number: 25782149\_1\_1
Customer Reference 44407071.01000
National Grid Reference 531630, 179100
Slice:
D
Site Area (Ha): 106.9
Search Buffer (m): 1000

Site Details: 31, Vauxhall Grove London SW8 1SY