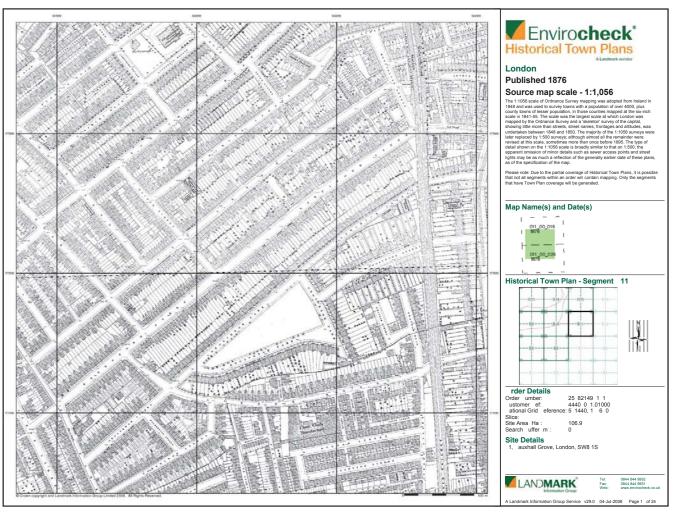

### Order Details:

Order Number: 25782149\_1\_1
Customer Reference 44407071.01000
National Grid Reference 531630, 179100
Slice:
D
Site Area (Ha): 106.9
Search Buffer (m): 1000

Site Details: 31, Vauxhall Grove London SW8 1SY