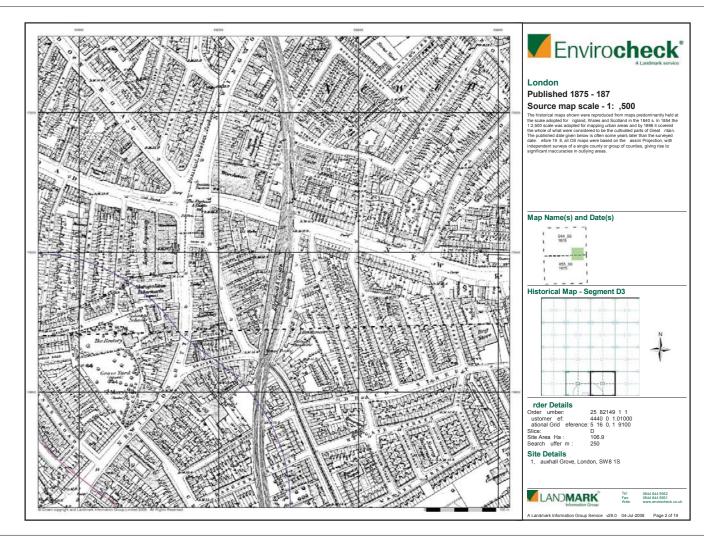

### Order Details:

Order Number: 25782149\_1\_1
Customer Reference 44407071.01000
National Grid Reference 531630, 179100
Slice:
D
Site Area (Ha): 106.9
Search Buffer (m): 1000

Site Details: 31, Vauxhall Grove London SW8 1SY