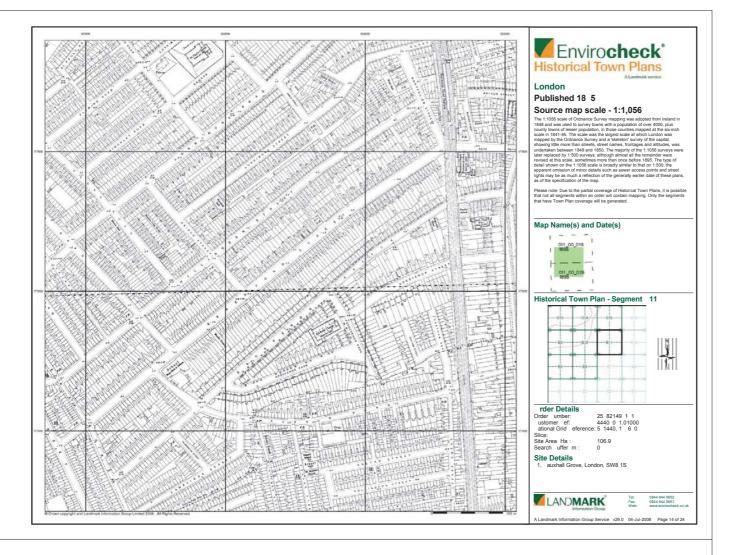

### Order Details:

Order Number: 25782149\_1\_1
Customer Reference 44407071.01000
National Grid Reference 531630, 179100
Slice:
D
Site Area (Ha): 106.9
Search Buffer (m): 1000

Site Details: 31, Vauxhall Grove London SW8 1SY