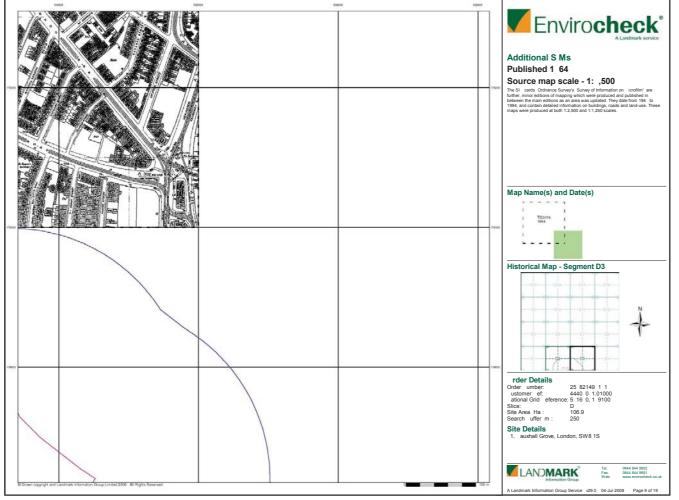

### Envirocheck\* Sensitive Land Uses Site Sensitivity Context Map - Slice D LAND**MARK**

Envirocheck<sup>®</sup>

### Order Details:

Order Number: 25782149\_1\_1
Customer Reference 44407071.01000
National Grid Reference 531630, 179100
Slice:
D
Site Area (Ha): 106.9
Search Buffer (m): 1000

Site Details: 31, Vauxhall Grove London SW8 1SY