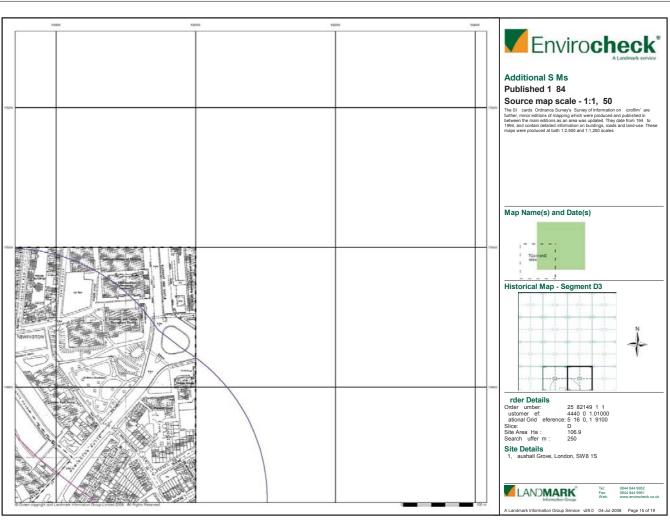

### Order Details:

Order Number: 25782149\_1\_1
Customer Reference 44407071.01000
National Grid Reference 531630, 179100
Slice:
D
Site Area (Ha): 106.9
Search Buffer (m): 1000

Site Details: 31, Vauxhall Grove London SW8 1SY