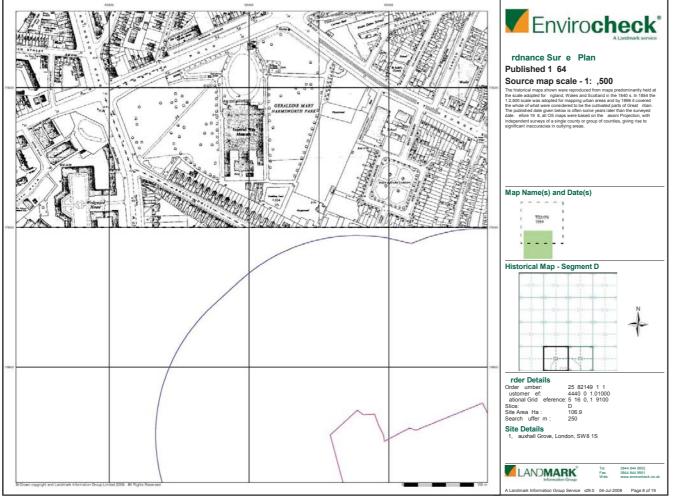

### Envirocheck\* Sensitive Land Uses Site Sensitivity Context Map - Slice D LAND**MARK**

Envirocheck<sup>®</sup>

### Order Details:

Order Number: 25782149\_1\_1
Customer Reference 44407071.01000
National Grid Reference 531630, 179100
Slice:
D
Site Area (Ha): 106.9
Search Buffer (m): 1000

Site Details: 31, Vauxhall Grove London SW8 1SY