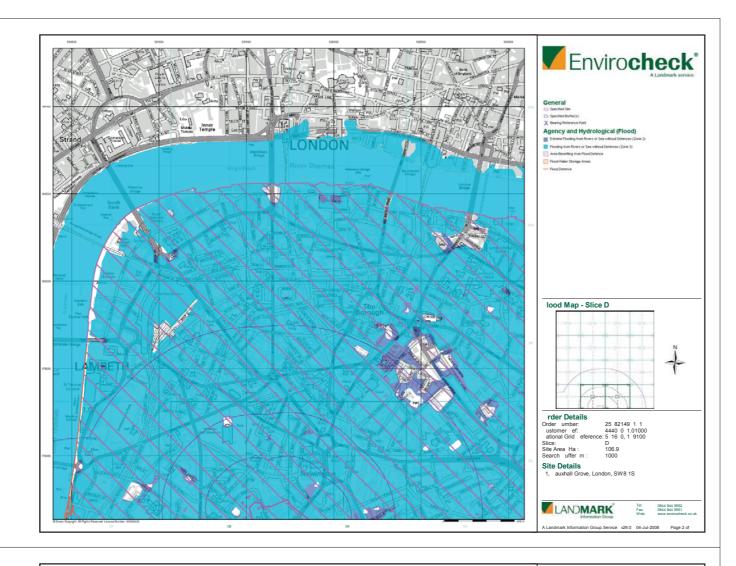

Envirocheck®

| A Landinark service                                           |                |         |           |             |                                |
|---------------------------------------------------------------|----------------|---------|-----------|-------------|--------------------------------|
| Data Type                                                     | Page<br>Number | On Site | 0 to 250m | 251 to 500m | 501 to 1000m<br>(*up to 2000m) |
| Agency & Hydrological                                         |                |         |           |             |                                |
| Contaminated Land Register Entries and Notices                |                |         |           |             |                                |
| Discharge Consents                                            |                |         |           |             |                                |
| Enforcement and Prohibition Notices                           |                |         |           |             |                                |
| Integrated Pollution Controls                                 |                |         |           |             |                                |
| Integrated Pollution Prevention And Control                   |                |         |           |             |                                |
| Local Authority Integrated Pollution Prevention And Control   |                |         |           |             |                                |
| Local Authority Pollution Prevention and Controls             | pg 1           |         |           | 7           | 4                              |
| Local Authority Pollution Prevention and Control Enforcements |                |         |           |             |                                |
| Nearest Surface Water Feature                                 | pg 1           |         |           | Yes         |                                |
| Pollution Incidents to Controlled Waters                      | pg 1           |         |           |             | е                              |
| Prosecutions Relating to Authorised Processes                 |                |         |           |             |                                |
| Prosecutions Relating to Controlled Waters                    |                |         |           |             |                                |
| Registered Radioactive Substances                             | pg 2           |         | -         |             | 18                             |
| River Quality                                                 |                |         |           |             |                                |
| River Quality Biology Sampling Points                         |                |         |           |             |                                |
| River Quality Chemistry Sampling Points                       |                |         |           |             |                                |
| Substantiated Pollution Incident Register                     |                |         |           |             |                                |
| Water Abstractions                                            | 5 gq           |         |           |             | (*11)                          |
| Water Industry Act Referrals                                  |                |         |           |             |                                |
| Groundwater Vulnerability                                     | 8 bd           | Yes     | n/a       | n/a         | n/a                            |
| Source Protection Zones                                       | 8 bd           | -       |           |             |                                |
| Extreme Flooding from Rivers or Sea without Defences          | 8 bd           | Yes     |           | n/a         | n/a                            |
| Flooding from Rivers or Sea without Defences                  | 8 bd           | Yes     |           | n/a         | n/a                            |
| Areas Benefiting from Flood Defences                          | 8 bd           | Yes     |           | n/a         | n/a                            |
| Flood Water Storage Areas                                     |                |         |           | n/a         | n/a                            |
| Flood Defences                                                |                |         |           | n/a         | n/a                            |
| Waste                                                         |                |         |           |             |                                |
| BGS Recorded Landfill Sites                                   |                |         |           |             |                                |
| Historical Landfill Sites                                     |                |         |           |             |                                |
| Integrated Pollution Control Registered Waste Sites           |                |         |           |             |                                |
| Licensed Waste Management Facilities (Landfill Boundaries)    |                |         |           |             |                                |
| Licensed Waste Management Facilities (Locations)              | 6 bd           |         |           |             | 1                              |
| Local Authority Recorded Landfill Sites                       |                |         |           |             |                                |
| Registered Landfill Sites                                     |                |         |           |             |                                |
| Registered Waste Transfer Sites                               |                |         |           |             |                                |
| Registered Waste Treatment or Disposal Sites                  | 6 Bd           |         |           |             | 2                              |