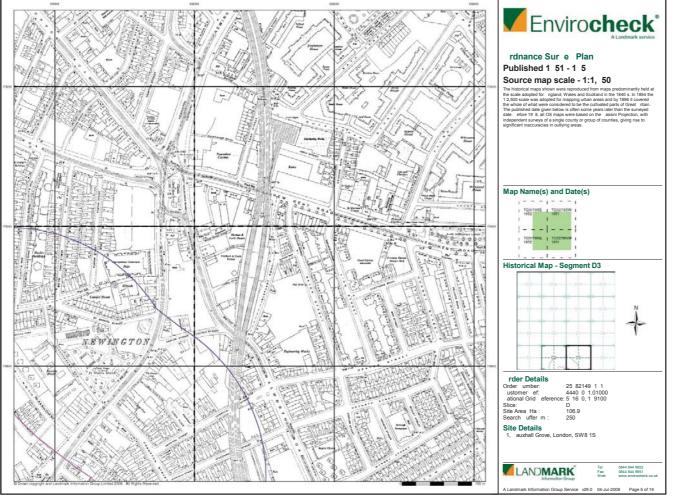

### Envirocheck\* Sensitive Land Uses Site Sensitivity Context Map - Slice D LAND**MARK**

Envirocheck<sup>®</sup>

### Order Details:

Order Number: 25782149\_1\_1
Customer Reference 44407071.01000
National Grid Reference 531630, 179100
Slice:
D
Site Area (Ha): 106.9
Search Buffer (m): 1000

Site Details: 31, Vauxhall Grove London SW8 1SY