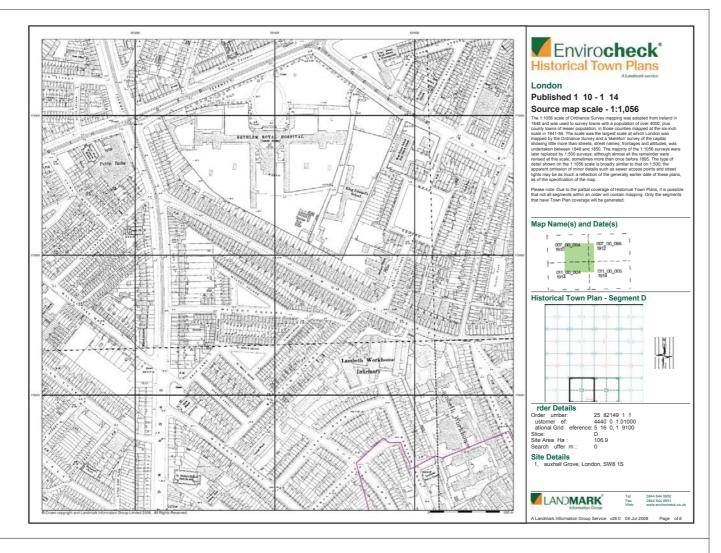

fairs (DEFRA - formenty FRCA)  | December 2003 | Not Applicable |
| Nitrate Vulnerable Zones Department for Environment, Food and Rural Affairs (DEFRA - formerty FRCA) | May 2007      | Annually       |
| Ramsar Sites<br>Natural England                                                                     | October 2007  | Bi-Annually    |
| Sites of Special Scientific Interest<br>Natural England                                             | October 2007  | Bi-Annually    |
| Special Areas of Conservation<br>Natural England                                                    | October 2007  | Bi-Annually    |
| Special Protection Areas<br>Natural England                                                         | October 2007  | Bi-Annually    |