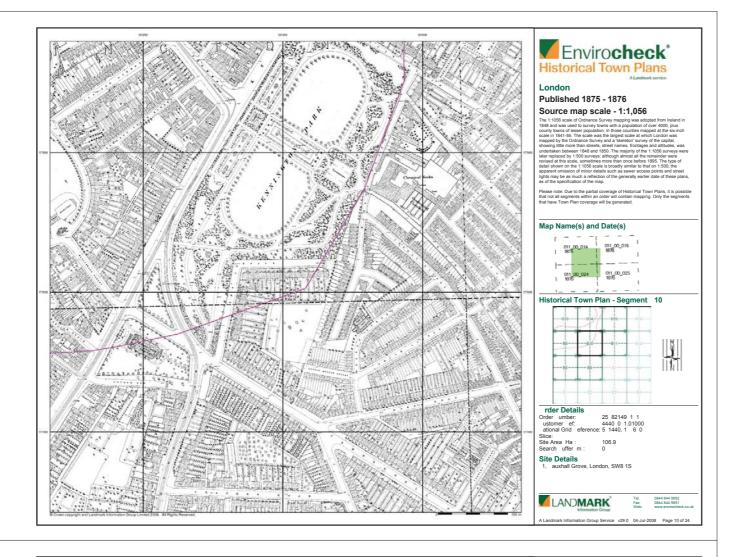

### Envirocheck\* Sensitive Land Uses Site Sensitivity Context Map - Slice D LAND**MARK**

Envirocheck<sup>®</sup>

### Order Details:

Order Number: 25782149\_1\_1
Customer Reference 44407071.01000
National Grid Reference 531630, 179100
Slice:
D
Site Area (Ha): 106.9
Search Buffer (m): 1000

Site Details: 31, Vauxhall Grove London SW8 1SY