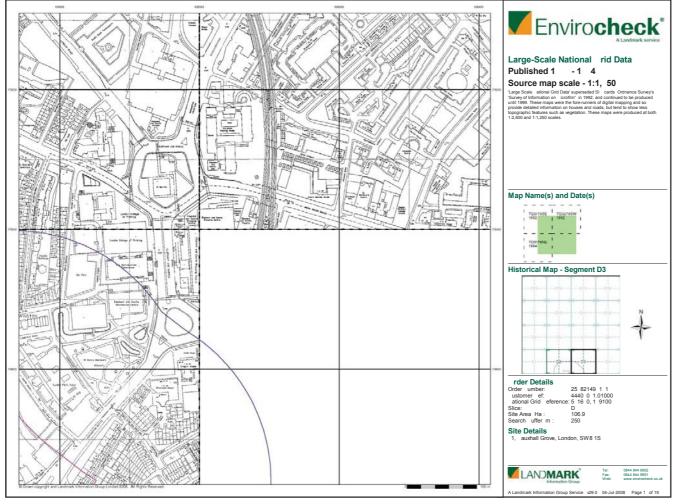

### Envirocheck\* Sensitive Land Uses Site Sensitivity Context Map - Slice D LAND**MARK**

Envirocheck<sup>®</sup>

### Order Details:

Order Number: 25782149\_1\_1
Customer Reference 44407071.01000
National Grid Reference 531630, 179100
Slice:
D
Site Area (Ha): 106.9
Search Buffer (m): 1000

Site Details: 31, Vauxhall Grove London SW8 1SY