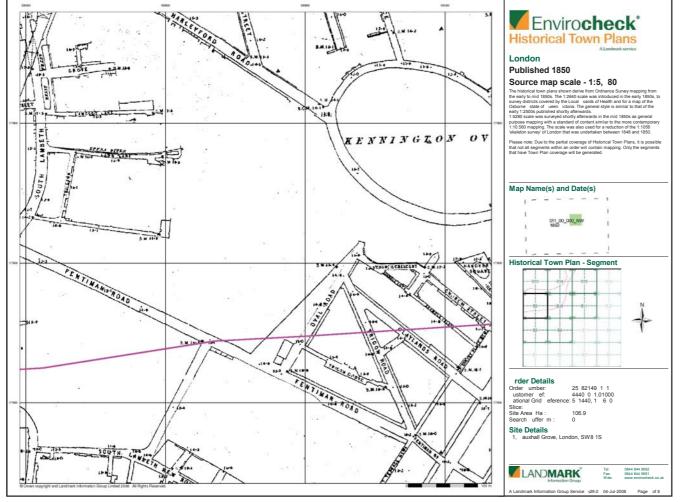

### Order Details:

Order Number: 25782149\_1\_1
Customer Reference 44407071.01000
National Grid Reference 531630, 179100
Slice:
D
Site Area (Ha): 106.9
Search Buffer (m): 1000

Site Details: 31, Vauxhall Grove London SW8 1SY