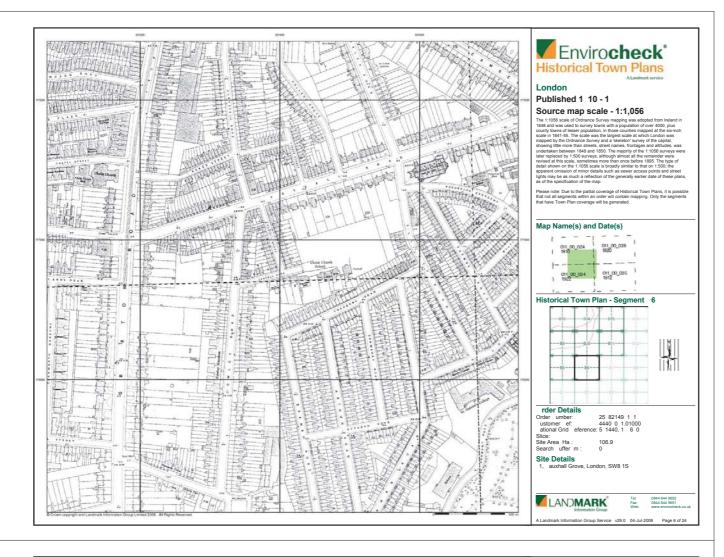

### Envirocheck\* Sensitive Land Uses Site Sensitivity Context Map - Slice D LAND**MARK**

Envirocheck<sup>®</sup>

### Order Details:

Order Number: 25782149\_1\_1
Customer Reference 44407071.01000
National Grid Reference 531630, 179100
Slice:
D
Site Area (Ha): 106.9
Search Buffer (m): 1000

Site Details: 31, Vauxhall Grove London SW8 1SY