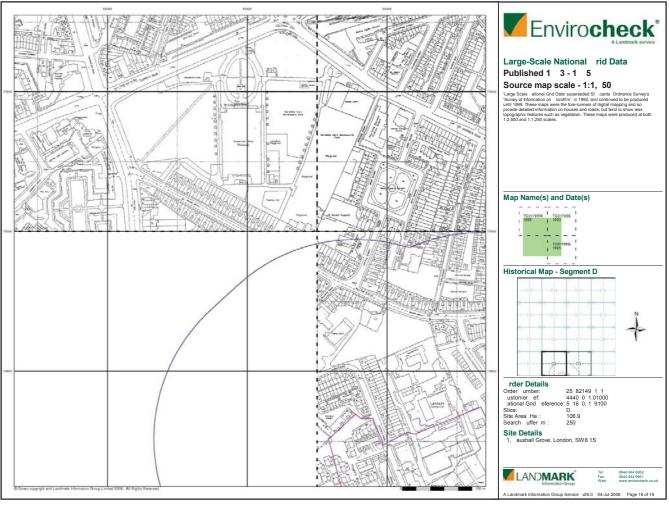

### Order Details:

Order Number: 25782149\_1\_1
Customer Reference 44407071.01000
National Grid Reference 531630, 179100
Slice:
D
Site Area (Ha): 106.9
Search Buffer (m): 1000

Site Details: 31, Vauxhall Grove London SW8 1SY