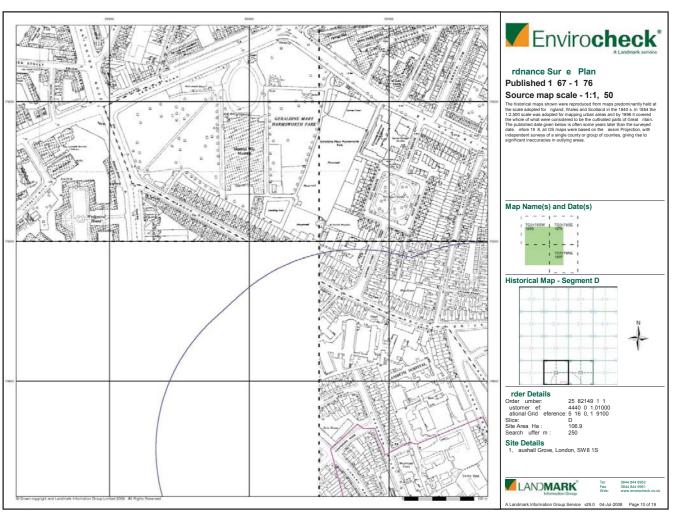

### Envirocheck\* Sensitive Land Uses Site Sensitivity Context Map - Slice D LAND**MARK**

Envirocheck<sup>®</sup>

### Order Details:

Order Number: 25782149\_1\_1
Customer Reference 44407071.01000
National Grid Reference 531630, 179100
Slice:
D
Site Area (Ha): 106.9
Search Buffer (m): 1000

Site Details: 31, Vauxhall Grove London SW8 1SY