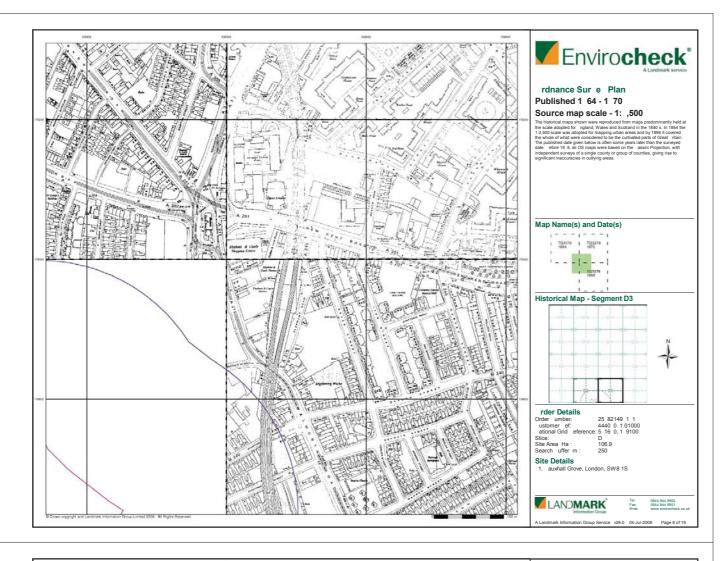

### Order Details:

Order Number: 25782149\_1\_1
Customer Reference 44407071.01000
National Grid Reference 531630, 179100
Slice:
D
Site Area (Ha): 106.9
Search Buffer (m): 1000

Site Details: 31, Vauxhall Grove London SW8 1SY