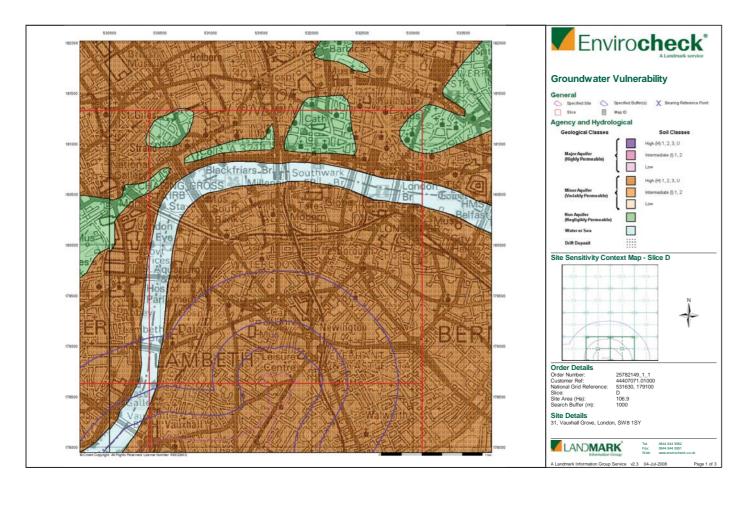

Envirocheck®

| A Landinark service                                           |                |         |           |             |                                |
|---------------------------------------------------------------|----------------|---------|-----------|-------------|--------------------------------|
| Data Type                                                     | Page<br>Number | On Site | 0 to 250m | 251 to 500m | 501 to 1000m<br>(*up to 2000m) |
| Agency & Hydrological                                         |                |         |           |             |                                |
| Contaminated Land Register Entries and Notices                |                |         |           |             |                                |
| Discharge Consents                                            |                |         |           |             |                                |
| Enforcement and Prohibition Notices                           |                |         |           |             |                                |
| Integrated Pollution Controls                                 |                |         |           |             |                                |
| Integrated Pollution Prevention And Control                   |                |         |           |             |                                |
| Local Authority Integrated Pollution Prevention And Control   |                |         |           |             |                                |
| Local Authority Pollution Prevention and Controls             | pg 1           |         |           | 7           | 4                              |
| Local Authority Pollution Prevention and Control Enforcements |                |         |           |             |                                |
| Nearest Surface Water Feature                                 | pg 1           |         |           | Yes         |                                |
| Pollution Incidents to Controlled Waters                      | pg 1           |         |           |             | е                              |
| Prosecutions Relating to Authorised Processes                 |                |         |           |             |                                |
| Prosecutions Relating to Controlled Waters                    |                |         |           |             |                                |
| Registered Radioactive Substances                             | pg 2           |         | -         |             | 18                             |
| River Quality                                                 |                |         |           |             |                                |
| River Quality Biology Sampling Points                         |                |         |           |             |                                |
| River Quality Chemistry Sampling Points                       |                |         |           |             |                                |
| Substantiated Pollution Incident Register                     |                |         |           |             |                                |
| Water Abstractions                                            | 5 gq           |         |           |             | (*11)                          |
| Water Industry Act Referrals                                  |                |         |           |             |                                |
| Groundwater Vulnerability                                     | 8 bd           | Yes     | n/a       | n/a         | n/a                            |
| Source Protection Zones                                       | 8 bd           | -       |           |             |                                |
| Extreme Flooding from Rivers or Sea without Defences          | 8 bd           | Yes     |           | n/a         | n/a                            |
| Flooding from Rivers or Sea without Defences                  | 8 bd           | Yes     |           | n/a         | n/a                            |
| Areas Benefiting from Flood Defences                          | 8 bd           | Yes     |           | n/a         | n/a                            |
| Flood Water Storage Areas                                     |                |         |           | n/a         | n/a                            |
| Flood Defences                                                |                |         |           | n/a         | n/a                            |
| Waste                                                         |                |         |           |             |                                |
| BGS Recorded Landfill Sites                                   |                |         |           |             |                                |
| Historical Landfill Sites                                     |                |         |           |             |                                |
| Integrated Pollution Control Registered Waste Sites           |                |         |           |             |                                |
| Licensed Waste Management Facilities (Landfill Boundaries)    |                |         |           |             |                                |
| Licensed Waste Management Facilities (Locations)              | 6 bd           |         |           |             | 1                              |
| Local Authority Recorded Landfill Sites                       |                |         |           |             |                                |
| Registered Landfill Sites                                     |                |         |           |             |                                |
| Registered Waste Transfer Sites                               |                |         |           |             |                                |
| Registered Waste Treatment or Disposal Sites                  | 6 Bd           |         |           |             | 2                              |