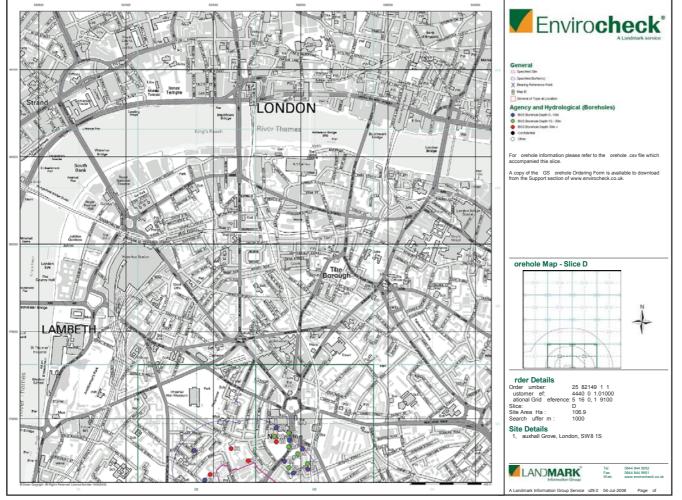

### Order Details:

Order Number: 25782149\_1\_1
Customer Reference 44407071.01000
National Grid Reference 531630, 179100
Slice:
D
Site Area (Ha): 106.9
Search Buffer (m): 1000

Site Details: 31, Vauxhall Grove London SW8 1SY