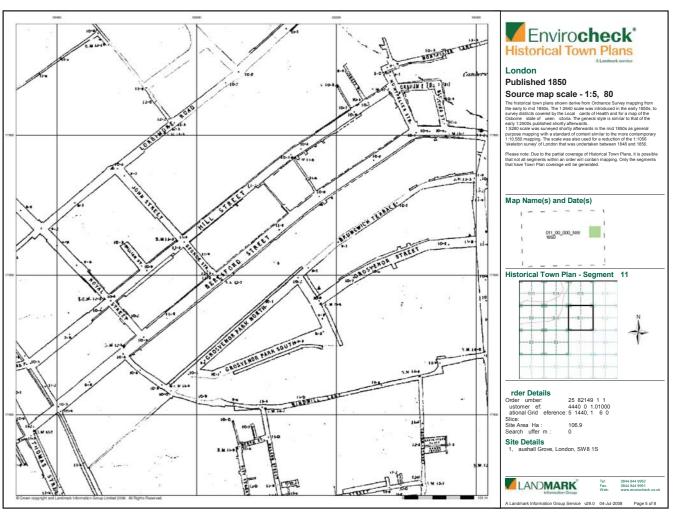

Contents

Page Number 10 13 Waste
Hazardous Substances
Geological
Industrial Land Use Agency & Hydrological Sensitive Land Use Report Section Useful Contacts Data Suppliers

The Environment Act 1995 has made site sensitivity a key issue, as the legislation pays as much attention to the pathways by which contamination could spaned, and to the vulnerable trapes of contamination. As the contamination as it close the protection season, Landmark's Site Sensitivity maps and Datasheet(s) place great emphasis on statutory data provided by the Environment Agency, and the Scottish Environment Protection Agency, it also incoporates data from Natural England (and the Scottish and Weelsh equivalents) and Local Autorities, and rightfate typicoglobigal features required by environmental and goo bechind and Weelsh equivalents) and information concerning past uses of land. The datasheet is produced by querying the Landmark database to a distance defined by the client from a site boundary provided by the client.