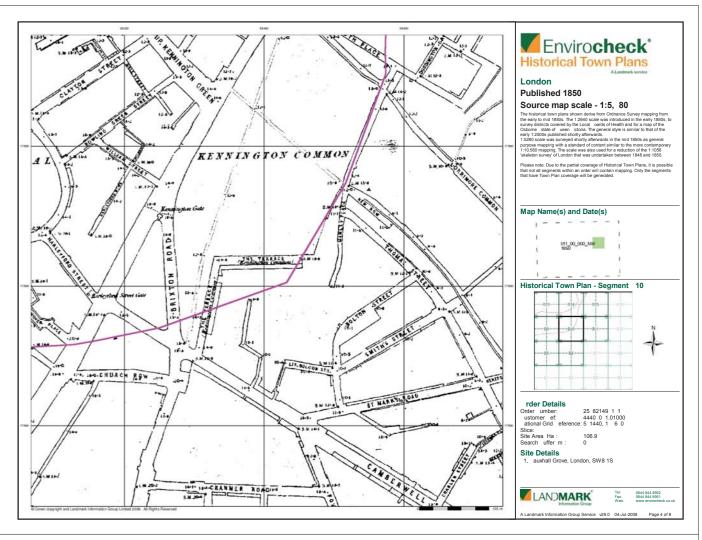

Contents

Page Number 10 13 Waste
Hazardous Substances
Geological
Industrial Land Use Agency & Hydrological Sensitive Land Use Report Section Useful Contacts Data Suppliers

The Environment Act 1995 has made site sensitivity a key issue, as the legislation pays as much attention to the pathways by which contamination could spaned, and to the vulnerable trapes of contamination. As the contamination as it close the protection season, Landmark's Site Sensitivity maps and Datasheet(s) place great emphasis on statutory data provided by the Environment Agency, and the Scottish Environment Protection Agency, it also incoporates data from Natural England (and the Scottish and Weelsh equivalents) and Local Autorities, and rightfate typicoglobigal features required by environmental and goo bechind and Weelsh equivalents) and information concerning past uses of land. The datasheet is produced by querying the Landmark database to a distance defined by the client from a site boundary provided by the client.