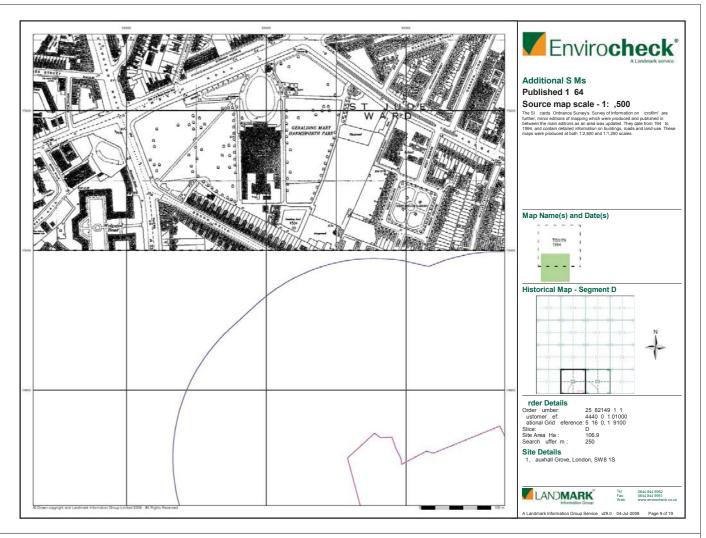

### Envirocheck\* Sensitive Land Uses Site Sensitivity Context Map - Slice D LAND**MARK**

Envirocheck<sup>®</sup>

### Order Details:

Order Number: 25782149\_1\_1
Customer Reference 44407071.01000
National Grid Reference 531630, 179100
Slice:
D
Site Area (Ha): 106.9
Search Buffer (m): 1000

Site Details: 31, Vauxhall Grove London SW8 1SY