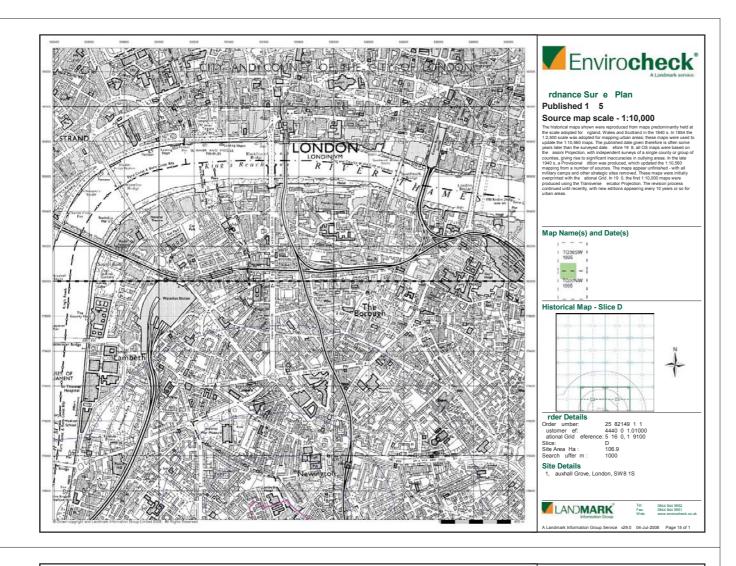

### Envirocheck\* Sensitive Land Uses Site Sensitivity Context Map - Slice D LAND**MARK**

Envirocheck<sup>®</sup>

### Order Details:

Order Number: 25782149\_1\_1
Customer Reference 44407071.01000
National Grid Reference 531630, 179100
Slice:
D
Site Area (Ha): 106.9
Search Buffer (m): 1000

Site Details: 31, Vauxhall Grove London SW8 1SY