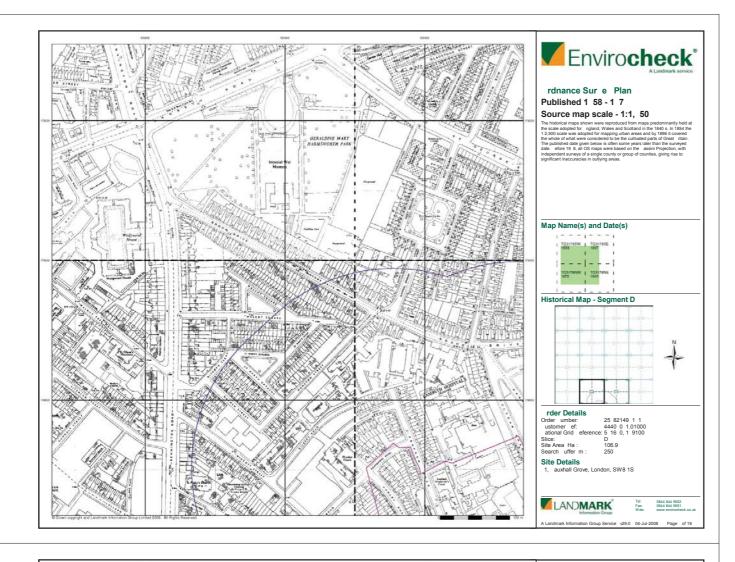

### Order Details:

Order Number: 25782149\_1\_1
Customer Reference 44407071.01000
National Grid Reference 531630, 179100
Slice:
D
Site Area (Ha): 106.9
Search Buffer (m): 1000

Site Details: 31, Vauxhall Grove London SW8 1SY