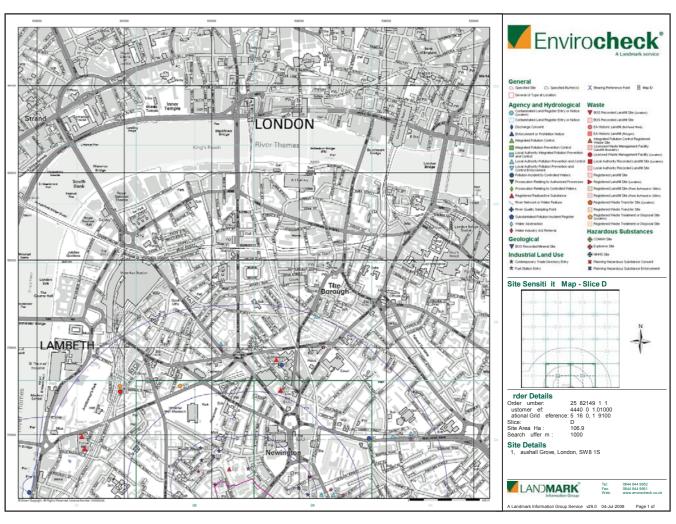

### Order Details:

Order Number: 25782149\_1\_1
Customer Reference 44407071.01000
National Grid Reference 531630, 179100
Slice:
D
Site Area (Ha): 106.9
Search Buffer (m): 1000

Site Details: 31, Vauxhall Grove London SW8 1SY