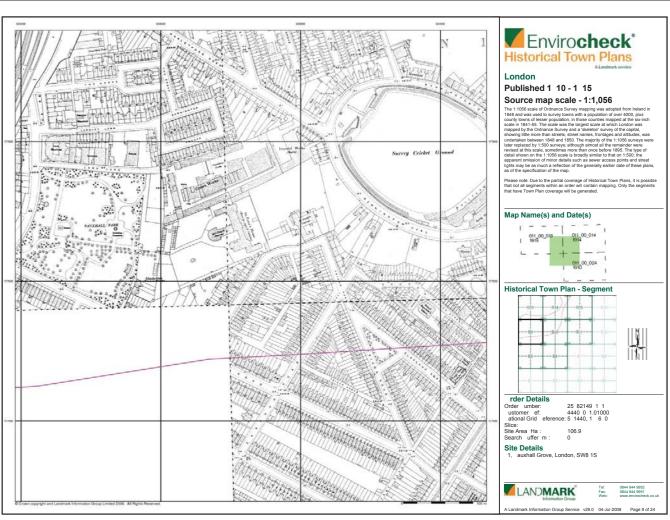

### Envirocheck\* Sensitive Land Uses Site Sensitivity Context Map - Slice D LAND**MARK**

Envirocheck<sup>®</sup>

### Order Details:

Order Number: 25782149\_1\_1
Customer Reference 44407071.01000
National Grid Reference 531630, 179100
Slice:
D
Site Area (Ha): 106.9
Search Buffer (m): 1000

Site Details: 31, Vauxhall Grove London SW8 1SY