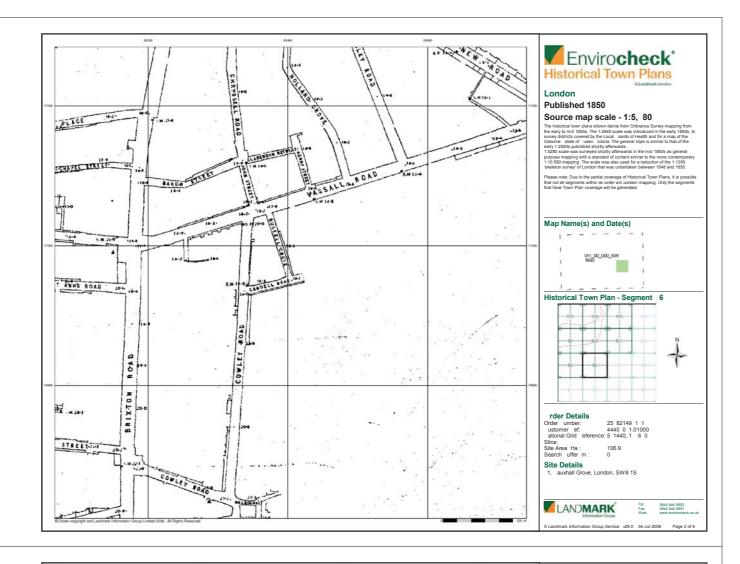

### Order Details:

Order Number: 25782149\_1\_1
Customer Reference 44407071.01000
National Grid Reference 531630, 179100
Slice:
D
Site Area (Ha): 106.9
Search Buffer (m): 1000

Site Details: 31, Vauxhall Grove London SW8 1SY