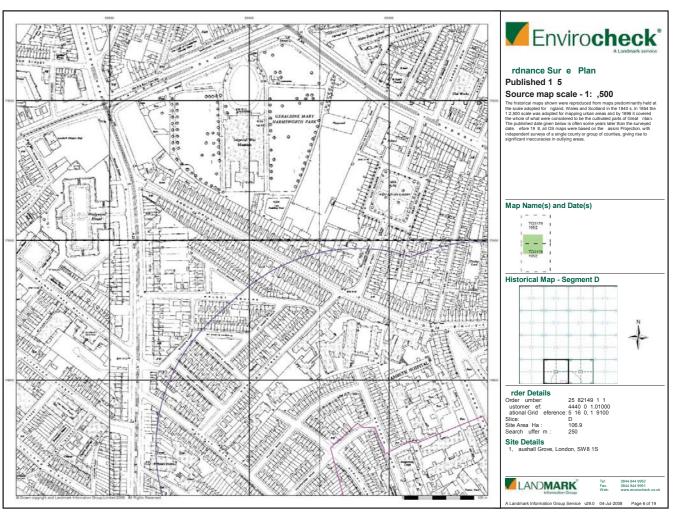

### Envirocheck\* Sensitive Land Uses Site Sensitivity Context Map - Slice D LAND**MARK**

Envirocheck<sup>®</sup>

### Order Details:

Order Number: 25782149\_1\_1
Customer Reference 44407071.01000
National Grid Reference 531630, 179100
Slice:
D
Site Area (Ha): 106.9
Search Buffer (m): 1000

Site Details: 31, Vauxhall Grove London SW8 1SY