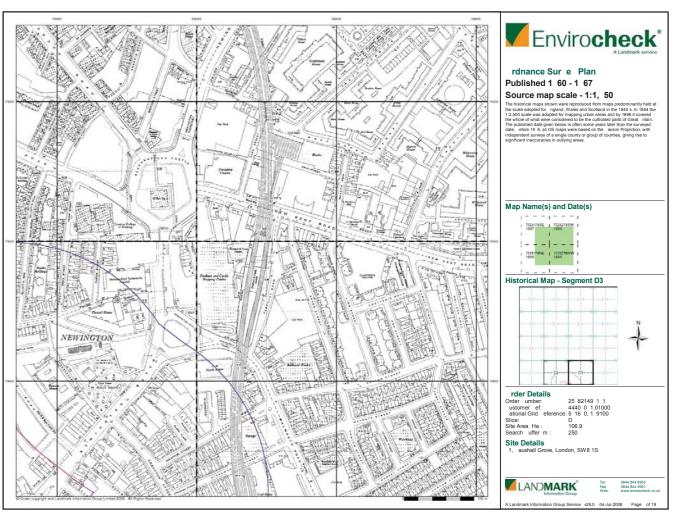

### Envirocheck\* Sensitive Land Uses Site Sensitivity Context Map - Slice D LAND**MARK**

Envirocheck<sup>®</sup>

### Order Details:

Order Number: 25782149\_1\_1
Customer Reference 44407071.01000
National Grid Reference 531630, 179100
Slice:
D
Site Area (Ha): 106.9
Search Buffer (m): 1000

Site Details: 31, Vauxhall Grove London SW8 1SY