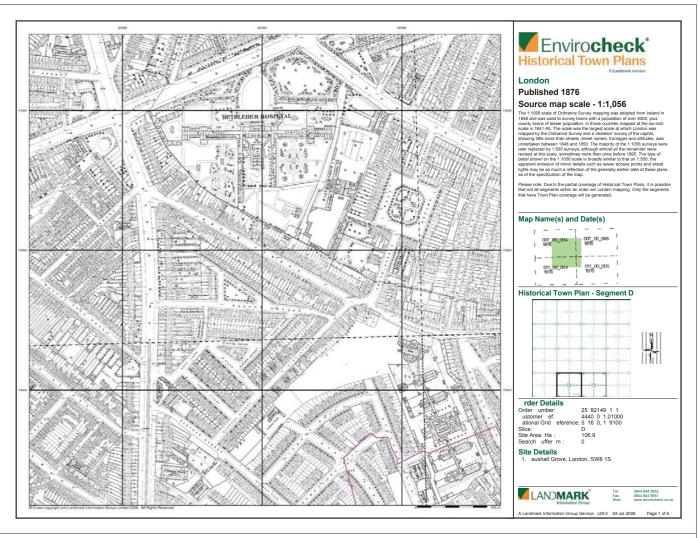

### Order Details:

Order Number: 25782149\_1\_1
Customer Reference 44407071.01000
National Grid Reference 531630, 179100
Slice:
D
Site Area (Ha): 106.9
Search Buffer (m): 1000

Site Details: 31, Vauxhall Grove London SW8 1SY