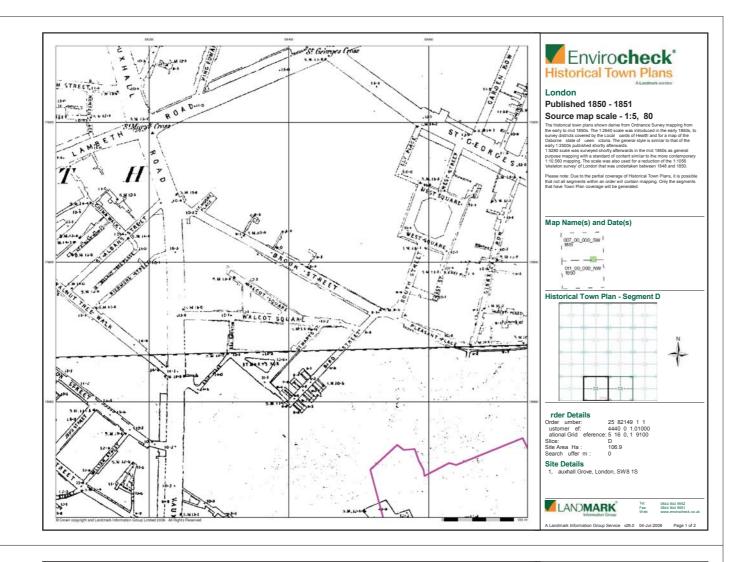

### Order Details:

Order Number: 25782149\_1\_1
Customer Reference 44407071.01000
National Grid Reference 531630, 179100
Slice:
D
Site Area (Ha): 106.9
Search Buffer (m): 1000

Site Details: 31, Vauxhall Grove London SW8 1SY