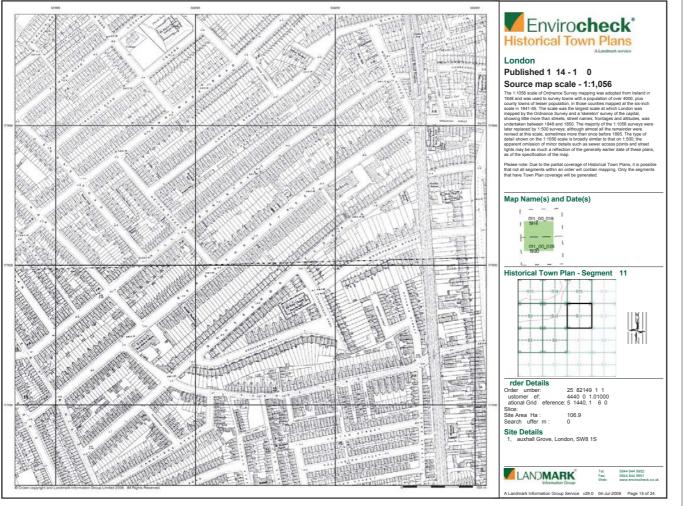

### Order Details:

Order Number: 25782149\_1\_1
Customer Reference 44407071.01000
National Grid Reference 531630, 179100
Slice:
D
Site Area (Ha): 106.9
Search Buffer (m): 1000

Site Details: 31, Vauxhall Grove London SW8 1SY