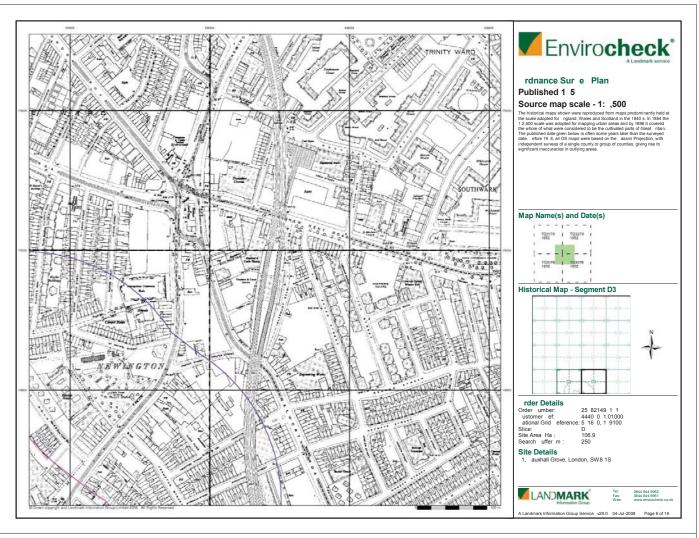

### Envirocheck\* Sensitive Land Uses Site Sensitivity Context Map - Slice D LAND**MARK**

Envirocheck<sup>®</sup>

### Order Details:

Order Number: 25782149\_1\_1
Customer Reference 44407071.01000
National Grid Reference 531630, 179100
Slice:
D
Site Area (Ha): 106.9
Search Buffer (m): 1000

Site Details: 31, Vauxhall Grove London SW8 1SY