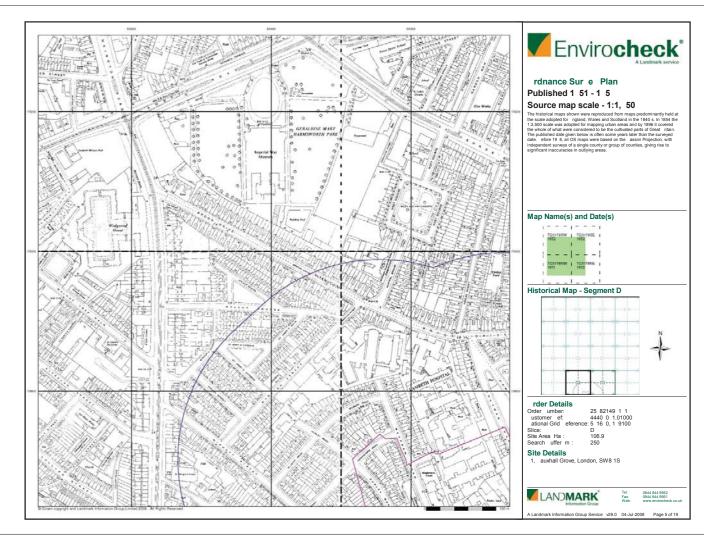

### Envirocheck\* Sensitive Land Uses Site Sensitivity Context Map - Slice D LAND**MARK**

Envirocheck<sup>®</sup>

### Order Details:

Order Number: 25782149\_1\_1
Customer Reference 44407071.01000
National Grid Reference 531630, 179100
Slice:
D
Site Area (Ha): 106.9
Search Buffer (m): 1000

Site Details: 31, Vauxhall Grove London SW8 1SY