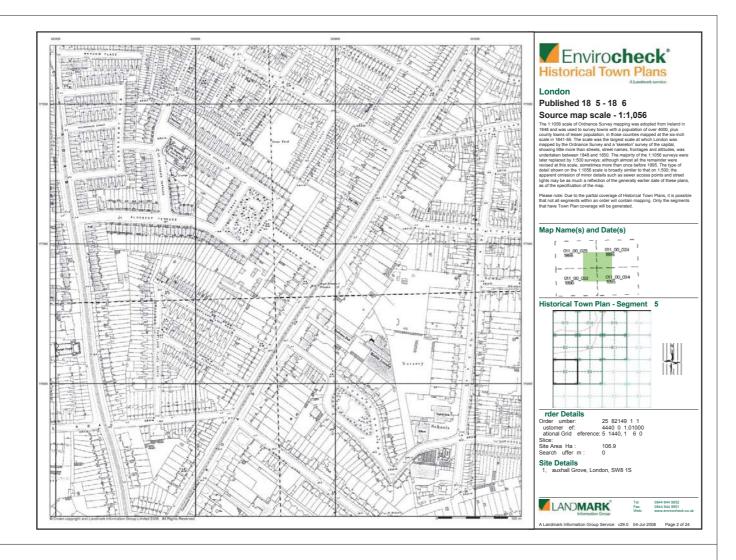

### Envirocheck\* Sensitive Land Uses Site Sensitivity Context Map - Slice D LAND**MARK**

Envirocheck<sup>®</sup>

### Order Details:

Order Number: 25782149\_1\_1
Customer Reference 44407071.01000
National Grid Reference 531630, 179100
Slice:
D
Site Area (Ha): 106.9
Search Buffer (m): 1000

Site Details: 31, Vauxhall Grove London SW8 1SY