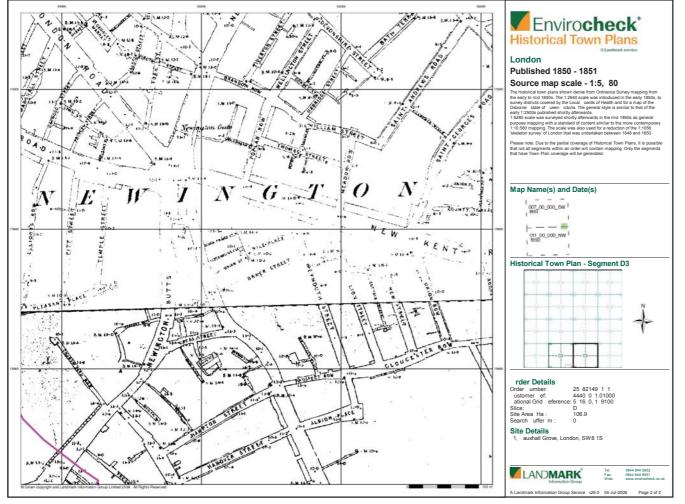

### Envirocheck\* Sensitive Land Uses Site Sensitivity Context Map - Slice D LAND**MARK**

Envirocheck<sup>®</sup>

### Order Details:

Order Number: 25782149\_1\_1
Customer Reference 44407071.01000
National Grid Reference 531630, 179100
Slice:
D
Site Area (Ha): 106.9
Search Buffer (m): 1000

Site Details: 31, Vauxhall Grove London SW8 1SY