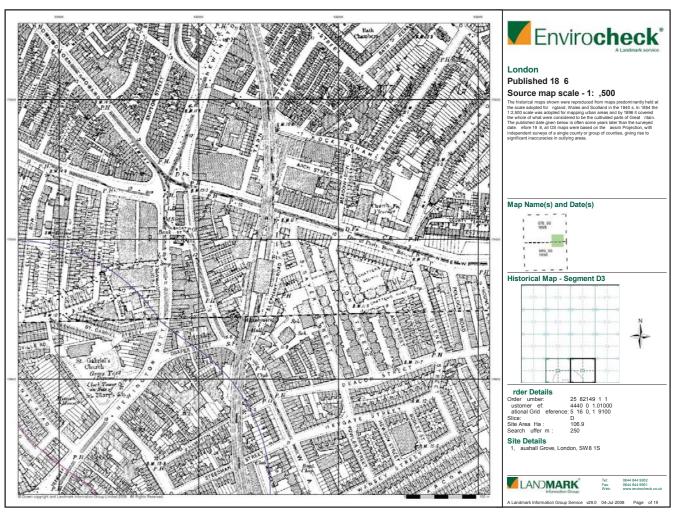

### Order Details:

Order Number: 25782149\_1\_1
Customer Reference 44407071.01000
National Grid Reference 531630, 179100
Slice:
D
Site Area (Ha): 106.9
Search Buffer (m): 1000

Site Details: 31, Vauxhall Grove London SW8 1SY