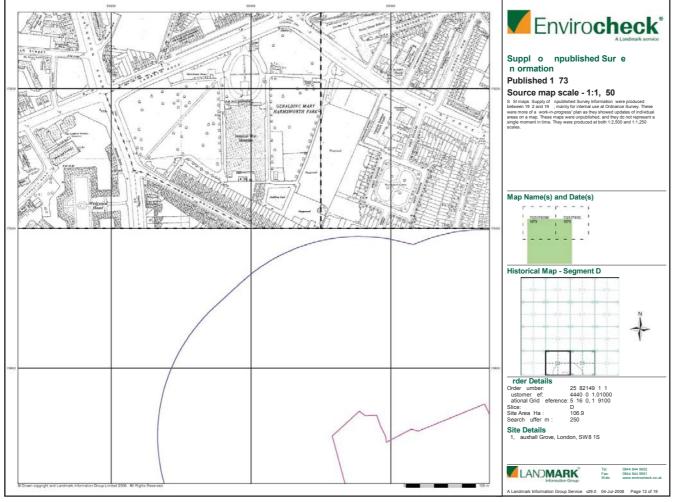

### Envirocheck\* Sensitive Land Uses Site Sensitivity Context Map - Slice D LAND**MARK**

Envirocheck<sup>®</sup>

### Order Details:

Order Number: 25782149\_1\_1
Customer Reference 44407071.01000
National Grid Reference 531630, 179100
Slice:
D
Site Area (Ha): 106.9
Search Buffer (m): 1000

Site Details: 31, Vauxhall Grove London SW8 1SY