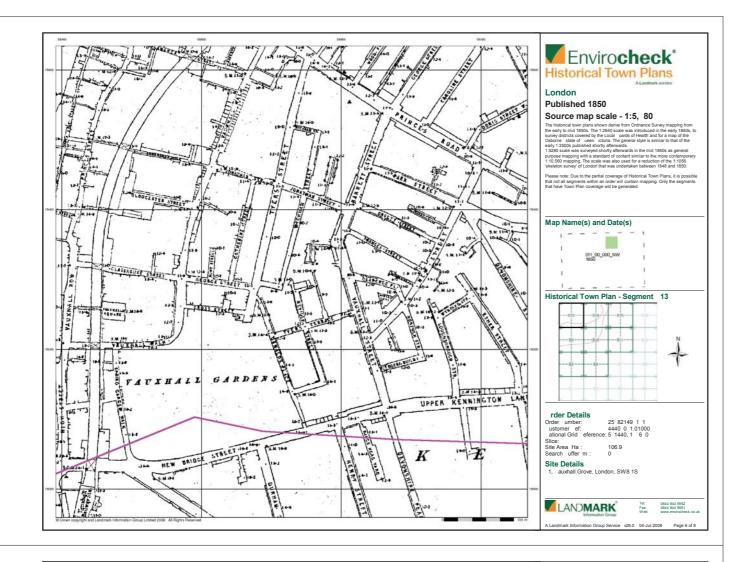

Contents

Page Number 10 13 Waste
Hazardous Substances
Geological
Industrial Land Use Agency & Hydrological Sensitive Land Use Report Section Useful Contacts Data Suppliers

The Environment Act 1995 has made site sensitivity a key issue, as the legislation pays as much attention to the pathways by which contamination could spaned, and to the vulnerable trapes of contamination. As the contamination as it close the protection season, Landmark's Site Sensitivity maps and Datasheet(s) place great emphasis on statutory data provided by the Environment Agency, and the Scottish Environment Protection Agency, it also incoporates data from Natural England (and the Scottish and Weelsh equivalents) and Local Autorities, and rightfate typicoglobigal features required by environmental and goo bechind and Weelsh equivalents) and information concerning past uses of land. The datasheet is produced by querying the Landmark database to a distance defined by the client from a site boundary provided by the client.