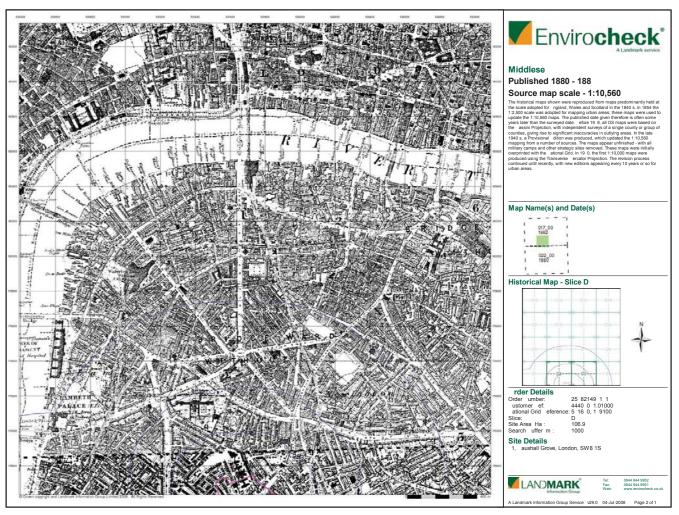

### Order Details:

Order Number: 25782149\_1\_1
Customer Reference 44407071.01000
National Grid Reference 531630, 179100
Slice:
D
Site Area (Ha): 106.9
Search Buffer (m): 1000

Site Details: 31, Vauxhall Grove London SW8 1SY