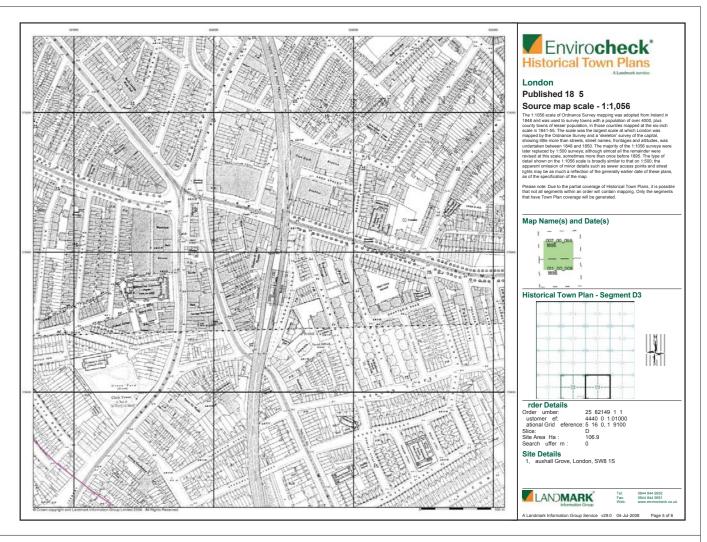

### Order Details:

Order Number: 25782149\_1\_1
Customer Reference 44407071.01000
National Grid Reference 531630, 179100
Slice:
D
Site Area (Ha): 106.9
Search Buffer (m): 1000

Site Details: 31, Vauxhall Grove London SW8 1SY