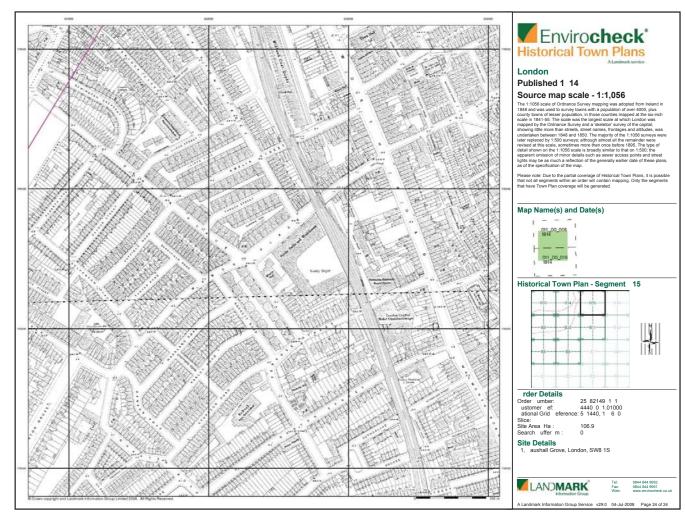

### Order Details:

Order Number: 25782149\_1\_1
Customer Reference 44407071.01000
National Grid Reference 531630, 179100
Slice:
D
Site Area (Ha): 106.9
Search Buffer (m): 1000

Site Details: 31, Vauxhall Grove London SW8 1SY