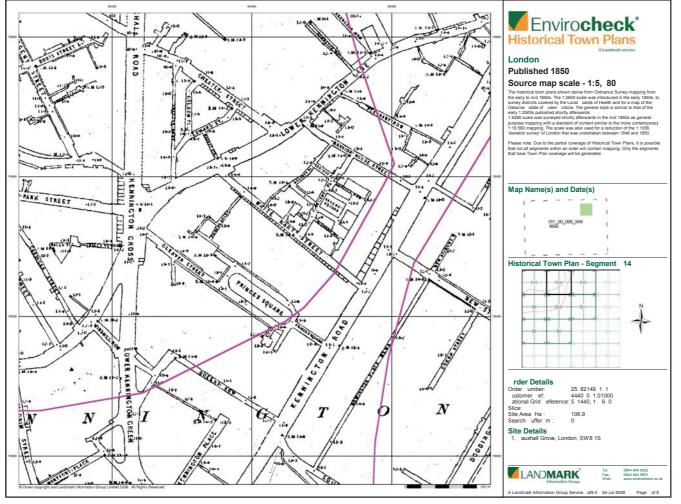

Contents

Page Number 10 13 Waste
Hazardous Substances
Geological
Industrial Land Use Agency & Hydrological Sensitive Land Use Report Section Useful Contacts Data Suppliers

The Environment Act 1995 has made site sensitivity a key issue, as the legislation pays as much attention to the pathways by which contamination could spaned, and to the vulnerable trapes of contamination. As the contamination as it close the protection season, Landmark's Site Sensitivity maps and Datasheet(s) place great emphasis on statutory data provided by the Environment Agency, and the Scottish Environment Protection Agency, it also incoporates data from Natural England (and the Scottish and Weelsh equivalents) and Local Autorities, and rightfate typicoglobigal features required by environmental and goo bechind and Weelsh equivalents) and information concerning past uses of land. The datasheet is produced by querying the Landmark database to a distance defined by the client from a site boundary provided by the client.