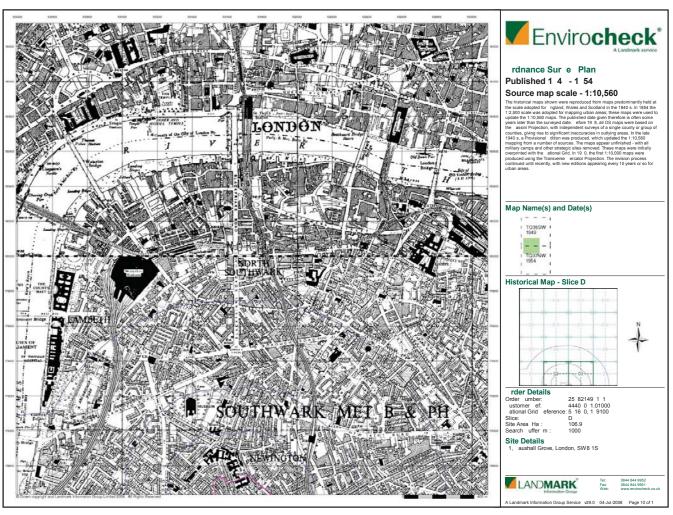

### Envirocheck\* Sensitive Land Uses Site Sensitivity Context Map - Slice D LAND**MARK**

Envirocheck<sup>®</sup>

### Order Details:

Order Number: 25782149\_1\_1
Customer Reference 44407071.01000
National Grid Reference 531630, 179100
Slice:
D
Site Area (Ha): 106.9
Search Buffer (m): 1000

Site Details: 31, Vauxhall Grove London SW8 1SY