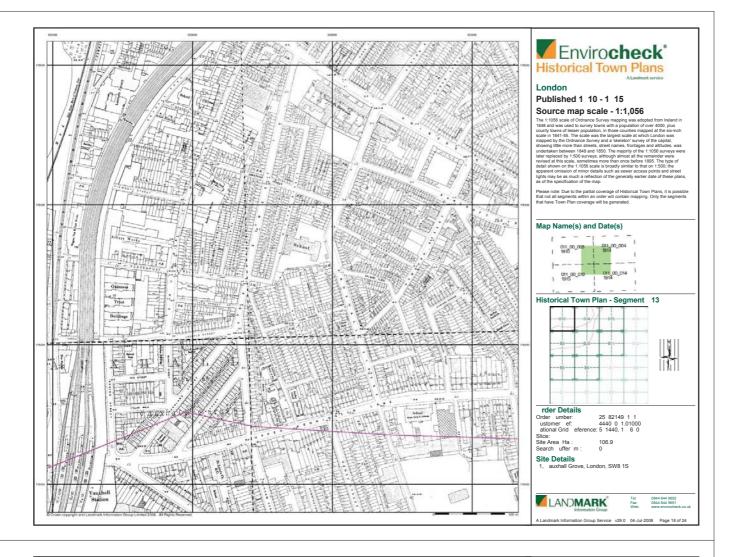

### Order Details:

Order Number: 25782149\_1\_1
Customer Reference 44407071.01000
National Grid Reference 531630, 179100
Slice:
D
Site Area (Ha): 106.9
Search Buffer (m): 1000

Site Details: 31, Vauxhall Grove London SW8 1SY