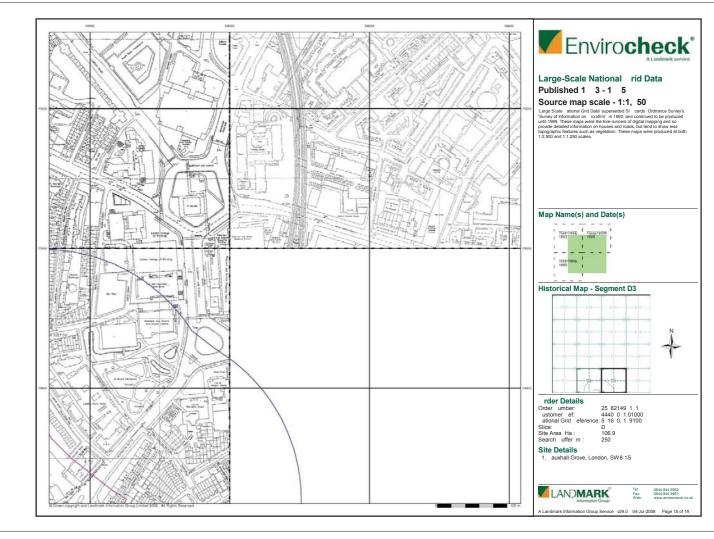

### Order Details:

Order Number: 25782149\_1\_1
Customer Reference 44407071.01000
National Grid Reference 531630, 179100
Slice:
D
Site Area (Ha): 106.9
Search Buffer (m): 1000

Site Details: 31, Vauxhall Grove London SW8 1SY