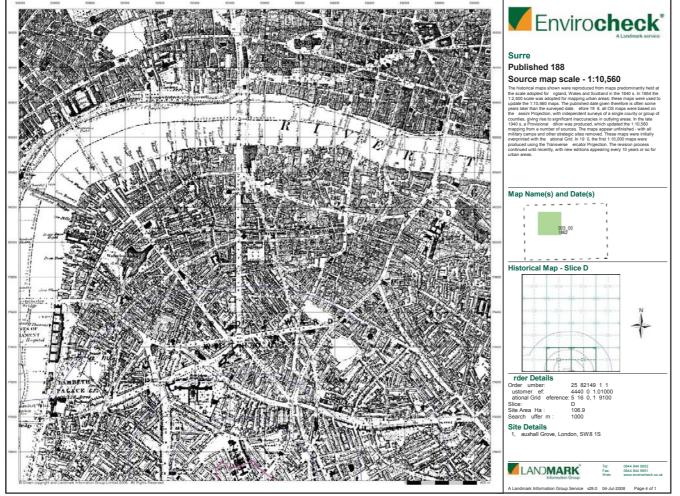

### Envirocheck\* Sensitive Land Uses Site Sensitivity Context Map - Slice D LAND**MARK**

Envirocheck<sup>®</sup>

### Order Details:

Order Number: 25782149\_1\_1
Customer Reference 44407071.01000
National Grid Reference 531630, 179100
Slice:
D
Site Area (Ha): 106.9
Search Buffer (m): 1000

Site Details: 31, Vauxhall Grove London SW8 1SY