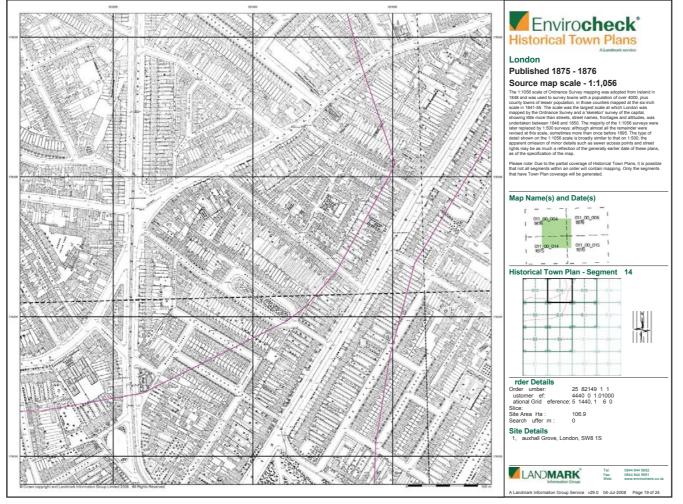

### Order Details:

Order Number: 25782149\_1\_1
Customer Reference 44407071.01000
National Grid Reference 531630, 179100
Slice:
D
Site Area (Ha): 106.9
Search Buffer (m): 1000

Site Details: 31, Vauxhall Grove London SW8 1SY