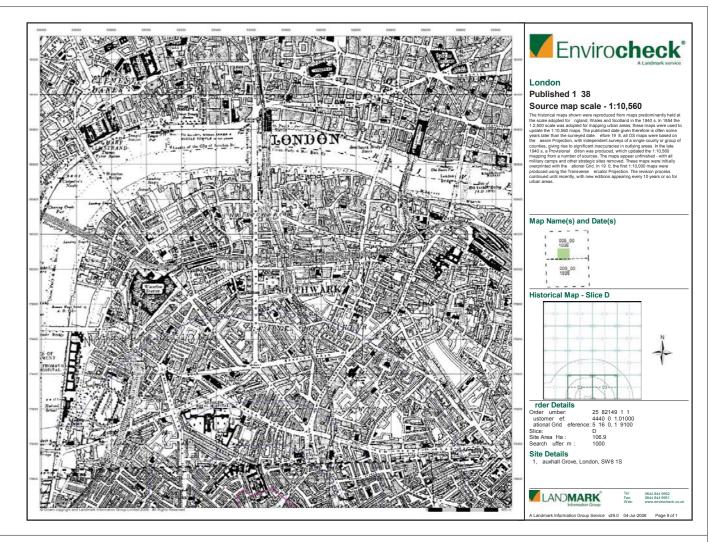

### Envirocheck\* Sensitive Land Uses Site Sensitivity Context Map - Slice D LAND**MARK**

Envirocheck<sup>®</sup>

### Order Details:

Order Number: 25782149\_1\_1
Customer Reference 44407071.01000
National Grid Reference 531630, 179100
Slice:
D
Site Area (Ha): 106.9
Search Buffer (m): 1000

Site Details: 31, Vauxhall Grove London SW8 1SY