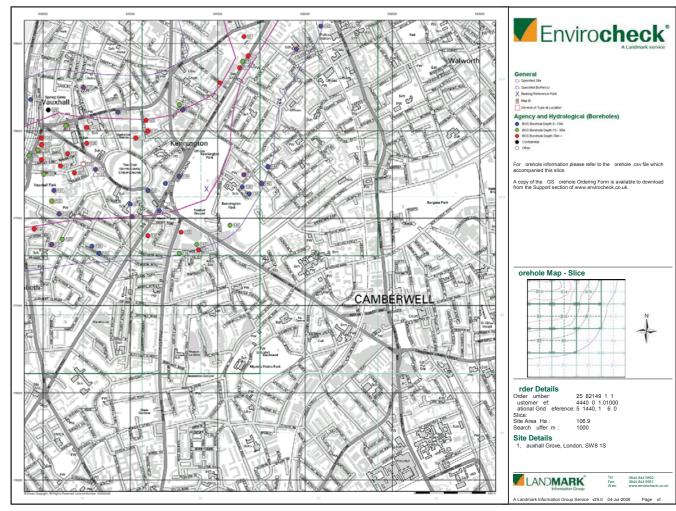

Envirocheck®

| A Landinark service                                           |                |         |           |             |                                |
|---------------------------------------------------------------|----------------|---------|-----------|-------------|--------------------------------|
| Data Type                                                     | Page<br>Number | On Site | 0 to 250m | 251 to 500m | 501 to 1000m<br>(*up to 2000m) |
| Agency & Hydrological                                         |                |         |           |             |                                |
| Contaminated Land Register Entries and Notices                |                |         |           |             |                                |
| Discharge Consents                                            |                |         |           |             |                                |
| Enforcement and Prohibition Notices                           |                |         |           |             |                                |
| Integrated Pollution Controls                                 |                |         |           |             |                                |
| Integrated Pollution Prevention And Control                   |                |         |           |             |                                |
| Local Authority Integrated Pollution Prevention And Control   |                |         |           |             |                                |
| Local Authority Pollution Prevention and Controls             | pg 1           |         |           | 7           | 4                              |
| Local Authority Pollution Prevention and Control Enforcements |                |         |           |             |                                |
| Nearest Surface Water Feature                                 | pg 1           |         |           | Yes         |                                |
| Pollution Incidents to Controlled Waters                      | pg 1           |         |           |             | е                              |
| Prosecutions Relating to Authorised Processes                 |                |         |           |             |                                |
| Prosecutions Relating to Controlled Waters                    |                |         |           |             |                                |
| Registered Radioactive Substances                             | pg 2           |         | -         |             | 18                             |
| River Quality                                                 |                |         |           |             |                                |
| River Quality Biology Sampling Points                         |                |         |           |             |                                |
| River Quality Chemistry Sampling Points                       |                |         |           |             |                                |
| Substantiated Pollution Incident Register                     |                |         |           |             |                                |
| Water Abstractions                                            | 5 gq           |         |           |             | (*11)                          |
| Water Industry Act Referrals                                  |                |         |           |             |                                |
| Groundwater Vulnerability                                     | 8 bd           | Yes     | n/a       | n/a         | n/a                            |
| Source Protection Zones                                       | 8 bd           | -       |           |             |                                |
| Extreme Flooding from Rivers or Sea without Defences          | 8 bd           | Yes     |           | n/a         | n/a                            |
| Flooding from Rivers or Sea without Defences                  | 8 bd           | Yes     |           | n/a         | n/a                            |
| Areas Benefiting from Flood Defences                          | 8 bd           | Yes     |           | n/a         | n/a                            |
| Flood Water Storage Areas                                     |                |         |           | n/a         | n/a                            |
| Flood Defences                                                |                |         |           | n/a         | n/a                            |
| Waste                                                         |                |         |           |             |                                |
| BGS Recorded Landfill Sites                                   |                |         |           |             |                                |
| Historical Landfill Sites                                     |                |         |           |             |                                |
| Integrated Pollution Control Registered Waste Sites           |                |         |           |             |                                |
| Licensed Waste Management Facilities (Landfill Boundaries)    |                |         |           |             |                                |
| Licensed Waste Management Facilities (Locations)              | 6 bd           |         |           |             | 1                              |
| Local Authority Recorded Landfill Sites                       |                |         |           |             |                                |
| Registered Landfill Sites                                     |                |         |           |             |                                |
| Registered Waste Transfer Sites                               |                |         |           |             |                                |
| Registered Waste Treatment or Disposal Sites                  | 6 Bd           |         |           |             | 2                              |

# Agency & Hydrological

| NGR                                | 531894<br>179257                                                                                                                                                                                                                                                                                                                                                                                                                                                                                                                                                                                                                                                                                  | 531894<br>179262                                                                                                                               | 531869<br>179422                                                                                                                                                                                                                                                                                                                                                                                                                                                                                                                                                                                                                                                                                                                                                                                                                                                                                                                                                                                                                                                                                                                                                                                                                                                                                                                                                                                                                                                                                                                                                                                                                                                                                                                                                                                                                                                                                                                                                                                                                                                                                                               | 531874<br>179422                                                                                                                                                                                                                                                                                                                                                                                                                                                                                                                                                              | 531869<br>179427                                                                                                                                                                                                                                                                                                                                                                                                                                                                                                                                                                                                                                                                                                                                                                                                                                                                                                                                                                                                                                                                                                                                                                                                                                                                                                                                                                                                                                                                                                                                                                                                                                                                                                                                                                                                                                                                                                                                                                                                                                                                                                              | 531869<br>179427                                                                                                                                                                                                                                                                                                                                                                                |
|------------------------------------|---------------------------------------------------------------------------------------------------------------------------------------------------------------------------------------------------------------------------------------------------------------------------------------------------------------------------------------------------------------------------------------------------------------------------------------------------------------------------------------------------------------------------------------------------------------------------------------------------------------------------------------------------------------------------------------------------|------------------------------------------------------------------------------------------------------------------------------------------------|--------------------------------------------------------------------------------------------------------------------------------------------------------------------------------------------------------------------------------------------------------------------------------------------------------------------------------------------------------------------------------------------------------------------------------------------------------------------------------------------------------------------------------------------------------------------------------------------------------------------------------------------------------------------------------------------------------------------------------------------------------------------------------------------------------------------------------------------------------------------------------------------------------------------------------------------------------------------------------------------------------------------------------------------------------------------------------------------------------------------------------------------------------------------------------------------------------------------------------------------------------------------------------------------------------------------------------------------------------------------------------------------------------------------------------------------------------------------------------------------------------------------------------------------------------------------------------------------------------------------------------------------------------------------------------------------------------------------------------------------------------------------------------------------------------------------------------------------------------------------------------------------------------------------------------------------------------------------------------------------------------------------------------------------------------------------------------------------------------------------------------|-------------------------------------------------------------------------------------------------------------------------------------------------------------------------------------------------------------------------------------------------------------------------------------------------------------------------------------------------------------------------------------------------------------------------------------------------------------------------------------------------------------------------------------------------------------------------------|-------------------------------------------------------------------------------------------------------------------------------------------------------------------------------------------------------------------------------------------------------------------------------------------------------------------------------------------------------------------------------------------------------------------------------------------------------------------------------------------------------------------------------------------------------------------------------------------------------------------------------------------------------------------------------------------------------------------------------------------------------------------------------------------------------------------------------------------------------------------------------------------------------------------------------------------------------------------------------------------------------------------------------------------------------------------------------------------------------------------------------------------------------------------------------------------------------------------------------------------------------------------------------------------------------------------------------------------------------------------------------------------------------------------------------------------------------------------------------------------------------------------------------------------------------------------------------------------------------------------------------------------------------------------------------------------------------------------------------------------------------------------------------------------------------------------------------------------------------------------------------------------------------------------------------------------------------------------------------------------------------------------------------------------------------------------------------------------------------------------------------|-------------------------------------------------------------------------------------------------------------------------------------------------------------------------------------------------------------------------------------------------------------------------------------------------------------------------------------------------------------------------------------------------|
| Contact                            | N                                                                                                                                                                                                                                                                                                                                                                                                                                                                                                                                                                                                                                                                                                 | a                                                                                                                                              | N                                                                                                                                                                                                                                                                                                                                                                                                                                                                                                                                                                                                                                                                                                                                                                                                                                                                                                                                                                                                                                                                                                                                                                                                                                                                                                                                                                                                                                                                                                                                                                                                                                                                                                                                                                                                                                                                                                                                                                                                                                                                                                                              | N                                                                                                                                                                                                                                                                                                                                                                                                                                                                                                                                                                             | N                                                                                                                                                                                                                                                                                                                                                                                                                                                                                                                                                                                                                                                                                                                                                                                                                                                                                                                                                                                                                                                                                                                                                                                                                                                                                                                                                                                                                                                                                                                                                                                                                                                                                                                                                                                                                                                                                                                                                                                                                                                                                                                             | N                                                                                                                                                                                                                                                                                                                                                                                               |
| Estimated<br>Distance<br>From Site | 534                                                                                                                                                                                                                                                                                                                                                                                                                                                                                                                                                                                                                                                                                               | 539                                                                                                                                            | 687                                                                                                                                                                                                                                                                                                                                                                                                                                                                                                                                                                                                                                                                                                                                                                                                                                                                                                                                                                                                                                                                                                                                                                                                                                                                                                                                                                                                                                                                                                                                                                                                                                                                                                                                                                                                                                                                                                                                                                                                                                                                                                                            | 889                                                                                                                                                                                                                                                                                                                                                                                                                                                                                                                                                                           | 692                                                                                                                                                                                                                                                                                                                                                                                                                                                                                                                                                                                                                                                                                                                                                                                                                                                                                                                                                                                                                                                                                                                                                                                                                                                                                                                                                                                                                                                                                                                                                                                                                                                                                                                                                                                                                                                                                                                                                                                                                                                                                                                           | 692                                                                                                                                                                                                                                                                                                                                                                                             |
| Quadrant<br>Reference<br>(Compass  | D3NW (NE)                                                                                                                                                                                                                                                                                                                                                                                                                                                                                                                                                                                                                                                                                         | D3NW (NE)                                                                                                                                      | D7SW (NE)                                                                                                                                                                                                                                                                                                                                                                                                                                                                                                                                                                                                                                                                                                                                                                                                                                                                                                                                                                                                                                                                                                                                                                                                                                                                                                                                                                                                                                                                                                                                                                                                                                                                                                                                                                                                                                                                                                                                                                                                                                                                                                                      | D7SW (NE)                                                                                                                                                                                                                                                                                                                                                                                                                                                                                                                                                                     | D7SW (NE)                                                                                                                                                                                                                                                                                                                                                                                                                                                                                                                                                                                                                                                                                                                                                                                                                                                                                                                                                                                                                                                                                                                                                                                                                                                                                                                                                                                                                                                                                                                                                                                                                                                                                                                                                                                                                                                                                                                                                                                                                                                                                                                     | D7SW (NE)                                                                                                                                                                                                                                                                                                                                                                                       |
| Details                            | Registered Radioactive Substances Name: University Diagnostics Ld Lozation: South Bark Technopark, 80 London Road, LONDON, Greater London, SE1 Buylinoment Agency, Thames Region Permit Reference: Authority: Permit Reference: Authorisation under S13 RSA for the disposal of Radioactive waste (was RSA60 S7) Description: Authorisation under RSA Battas: Authorisation under RSA Status: Authorisation under RSA Status: Authorisation ruder RSA Prosicional Authorisation under RSA Prosicional Authorisation pages seded Positional Authorisation pages seded Positional Authorisation pages seded Positional Authorisation pages seded Positional Authorisation progressed to the address | 1 5                                                                                                                                            | Registered Radioactive Substances South Barrier Polytechric Location: 103 Borough Reda (LONDON), Greater Lordon, SE1 0AA Authority: 103 Borough Reda (LONDON), Greater Lordon, SE1 0AA Authority: 104 Borough Reda (LONDON), Greater Lordon, SE1 0AA Authority: 105 Borough Reda (LoNDON), Greater Lordon, SE1 0AA Authority: 105 Borough Reda (LoNDON), Greater Lordon, SE1 0AA Authority: 105 Borough Reda (Robert Person Press) 106 Borough Redain Redai | Registered Radioactive Substances South Bank Polyectric South Bank Polyectric Cocation: 103 Benough Road LONDON, Greater London, SE 1 0.AA Authority: Detect: Authorisation under S13 RSA for the disposal of Radioactive waste (was RSA60 S7) Description: Authorisation under RSA Authorisation superseded by a substantial or non substantial Positional Accuracy: Unknown | Registered Radioactive Substances South Bank University Mahame: South Bank University 103 Brough Road (LONDON, SET 0AA Authority: Permit Reference: Bav/S87 Authoritisation under S13 RSA for the disposal or Radioactive waste (was RSA61 SY) under S13 RSA for the disposal or Radioactive waste (was RSA61 SY) under S13 RSA for the disposal or Radioactive waste (was RSA61 SY) under S13 RSA for the disposal or Radioactive waste (was RSA61 SY) under S14 RSA61 SY) under S15 RSA61 SY) under S14 RSA61 SY) under S15 RSA61 SY) under S15 RSA61 SY) under S15 RSA61 SY) under S14 RSA61 SY) under S15 RSA61 SY) under | Registered Radioactive Substances South Band, University Borough Road, LONDON, SET 0AA Authority: Environment Agency, Thames Region Permit Reference: Blass44 way 2000 Authority: Authority and Authority and Substantial and Authorisation superseded by a substantial and authorisation superseded by a substantial and authorisation superseded by a substantial or non substantial process. |
|                                    | Registered Radioa<br>Name:<br>Coardonn<br>Authority:<br>Permit Reference:<br>Process Type:<br>Description:<br>Status:                                                                                                                                                                                                                                                                                                                                                                                                                                                                                                                                                                             | Registered Radioa<br>Name:<br>Location:<br>Authority:<br>Permit Reference:<br>Process Type:<br>Description:<br>Status:<br>Positional Accuracy: | Registered Radioa<br>Name:<br>Loadrony:<br>Authorly:<br>Permit Reference:<br>Determit Peternce:<br>Process Type:<br>Description:<br>Status:<br>Positional Accuracy:                                                                                                                                                                                                                                                                                                                                                                                                                                                                                                                                                                                                                                                                                                                                                                                                                                                                                                                                                                                                                                                                                                                                                                                                                                                                                                                                                                                                                                                                                                                                                                                                                                                                                                                                                                                                                                                                                                                                                            | Registered Radios Name: Ocation: Authority: Authority: Datenti Reference: Process Type: Description: Status: Positional Accuracy                                                                                                                                                                                                                                                                                                                                                                                                                                              | Registered Radioa Name: Location: Authority: Authority: Datern: Reference: Process Type: Description: Status: Positional Accuracy:                                                                                                                                                                                                                                                                                                                                                                                                                                                                                                                                                                                                                                                                                                                                                                                                                                                                                                                                                                                                                                                                                                                                                                                                                                                                                                                                                                                                                                                                                                                                                                                                                                                                                                                                                                                                                                                                                                                                                                                            | Registered Radioa<br>Name:<br>Location:<br>Authority:<br>Permit Reference:<br>Dated:<br>Process Type:<br>Description:<br>Status:                                                                                                                                                                                                                                                                |
| Map                                | =                                                                                                                                                                                                                                                                                                                                                                                                                                                                                                                                                                                                                                                                                                 | -                                                                                                                                              | 5                                                                                                                                                                                                                                                                                                                                                                                                                                                                                                                                                                                                                                                                                                                                                                                                                                                                                                                                                                                                                                                                                                                                                                                                                                                                                                                                                                                                                                                                                                                                                                                                                                                                                                                                                                                                                                                                                                                                                                                                                                                                                                                              | 2                                                                                                                                                                                                                                                                                                                                                                                                                                                                                                                                                                             | 5                                                                                                                                                                                                                                                                                                                                                                                                                                                                                                                                                                                                                                                                                                                                                                                                                                                                                                                                                                                                                                                                                                                                                                                                                                                                                                                                                                                                                                                                                                                                                                                                                                                                                                                                                                                                                                                                                                                                                                                                                                                                                                                             | 2                                                                                                                                                                                                                                                                                                                                                                                               |

# Agency & Hydrological

| Map<br>ID | œ. 0                          | Details                                                                                                                                                                                                                                                                                                                                                                                                                                                                                                                                                                                                                                                                                                                                                                                                                                                                                                                                                                                                                                                                                                                                                                                                                                                                                                                                                                                                                                                                                                                                                                                                                                                                                                                                                                                                                                                                                                                                                                                                                                                                                                                        | Quadrant<br>Reference<br>(Compass | Estimated<br>Distance<br>From Site | Contact | N<br>G<br>R      |
|-----------|-------------------------------|--------------------------------------------------------------------------------------------------------------------------------------------------------------------------------------------------------------------------------------------------------------------------------------------------------------------------------------------------------------------------------------------------------------------------------------------------------------------------------------------------------------------------------------------------------------------------------------------------------------------------------------------------------------------------------------------------------------------------------------------------------------------------------------------------------------------------------------------------------------------------------------------------------------------------------------------------------------------------------------------------------------------------------------------------------------------------------------------------------------------------------------------------------------------------------------------------------------------------------------------------------------------------------------------------------------------------------------------------------------------------------------------------------------------------------------------------------------------------------------------------------------------------------------------------------------------------------------------------------------------------------------------------------------------------------------------------------------------------------------------------------------------------------------------------------------------------------------------------------------------------------------------------------------------------------------------------------------------------------------------------------------------------------------------------------------------------------------------------------------------------------|-----------------------------------|------------------------------------|---------|------------------|
| -         |                               | Local Authority Pollution Pervention and Controls  Shell Notm Shell Notm 120-139 Walkworth Road, LONDON, SE17 1SL Localion; 120-139 Walkworth Road, LONDON, SE17 1SL London Borough of Southwark, Environmental Health Department London Borough of Southwark, Environmental Health Department Shell/PistO39 Shell/Pis | D3SE<br>(SE)                      | 277                                | -       | 532128<br>178655 |
| α         |                               | Local Authority Pollution Prevention and Controls  Shall South Authority.  137-149 Walknorth Road, LONDON, SE17 1RW Lordon Borough of Southwark, Environmental Health Department London Borough of Southwark, Environmental Health Department London Borough of Southwark, Environmental Health Department Shall Pistoge 1188  Todd Authority Pollution Prevention and Control PG1/14 Perioritifiing station                                                                                                                                                                                                                                                                                                                                                                                                                                                                                                                                                                                                                                                                                                                                                                                                                                                                                                                                                                                                                                                                                                                                                                                                                                                                                                                                                                                                       | D3SE<br>(SE)                      | 345                                | -       | 532196<br>178653 |
| n         |                               | Local Authority Pollution Prevention and Controls Mayame: Major Touch Py Cleaning Major Touch Py Cleaning Major Touch Py Cleaning Location: 169 New Kent Road, London, Set 4ag Location: 169 New Kent Road, London, Set 4ag Local Authority Local Authority Pollution Prevention and Control Possition Prevention Authority Pollution Prevention and Control Possition Prevention Authority Pollution Prevention Authority Preventi | D4NW<br>(E)                       | 768                                | -       | 532537<br>178987 |
| 4         |                               | Local Authority Pollution Prevention and Controls  Manne: Save Waterion Save Waterion Save Waterion Save Waterion Save Waterion Save Waterion Save PESOAG Save PESOAG Save PESOAG Save PESOAG Save PESOAG Save PESOAG Markniny Pollution Prevention and Cortrol PG1/14 Perior Ring station Perior Reference Save PesoAg Save PESOAG Save PESOAG Markniny Pollution Prevention and Cortrol PG1/14 Perior Ring station Authorisation revoked Revoke Satus: Authorisation revoked Revoke Markniny position to be address or becation                                                                                                                                                                                                                                                                                                                                                                                                                                                                                                                                                                                                                                                                                                                                                                                                                                                                                                                                                                                                                                                                                                                                                                                                                                                                                                                                                                                                                                                                                                                                                                                              | D6SE<br>(N)                       | 779                                | -       | 531553<br>179517 |
| 2         |                               | Local Authority Pollution Prevention and Controls  By Newmign By Newmign By Newmign By Newmign By Newmign 197.211 New Kent Road, LONDON, SE1 4AG LONDON, SE1 4AG LONDON Borough of Southwark, Environmental Health Department London Borough of Southwark, Environmental Health Department London Borough of Southwark, Environmental Health Department By Newmign 197.174 Petrol filling station Postfirst Petrol filling station Santas: Postfirst Petrol filling station Postfirst Namually positioned to the address or bocation                                                                                                                                                                                                                                                                                                                                                                                                                                                                                                                                                                                                                                                                                                                                                                                                                                                                                                                                                                                                                                                                                                                                                                                                                                                                                                                                                                                                                                                                                                                                                                                           | D4NW<br>(E)                       | 298                                | 1       | 532640<br>179002 |
| ω         |                               | Local Authority Pollution Prevention and Controls  Name: Immaculae Dy Closeners Immaculae Dy Closeners Immaculae Dy Closeners Immaculae Dy Closeners Immaculae Closen Suffice River. London, Seri Tpe London Borough of Southwark, Environmental Health Department London Borough of Southwark, Environmental Health Department IMM/DC047 IMM/DC047 IMM/DC047 IMM/DC047 IMM/DC047 Immaculae Closeners IMM/DC047 IMMACULAE Immaculae Closeners IMMACULAE IMMACU | D7NE<br>(NE)                      | 766                                | -       | 532098<br>179676 |
|           | Nearest Surface Water Feature | later Feature                                                                                                                                                                                                                                                                                                                                                                                                                                                                                                                                                                                                                                                                                                                                                                                                                                                                                                                                                                                                                                                                                                                                                                                                                                                                                                                                                                                                                                                                                                                                                                                                                                                                                                                                                                                                                                                                                                                                                                                                                                                                                                                  | D3NW<br>(E)                       | 497                                |         | 532032<br>179147 |
| ^         |                               | Pollution Incidents to Controlled Waters Property Type: Not Given Adultroity: Enforcement Agency, Thames Region Not Supplied Not Supplied Not Supplied Not Supplied Substantial State Stat | D1SW<br>(W)                       | 627                                | 0       | 530400           |