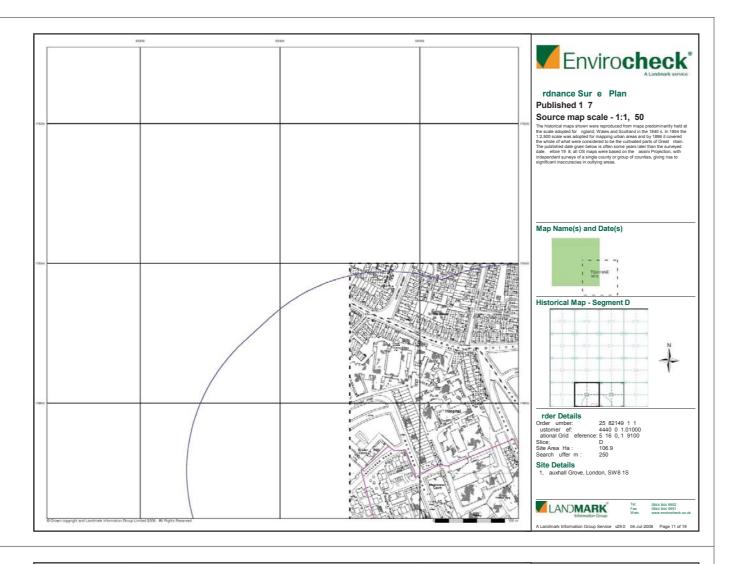

### Envirocheck\* Sensitive Land Uses Site Sensitivity Context Map - Slice D LAND**MARK**

Envirocheck<sup>®</sup>

### Order Details:

Order Number: 25782149\_1\_1
Customer Reference 44407071.01000
National Grid Reference 531630, 179100
Slice:
D
Site Area (Ha): 106.9
Search Buffer (m): 1000

Site Details: 31, Vauxhall Grove London SW8 1SY