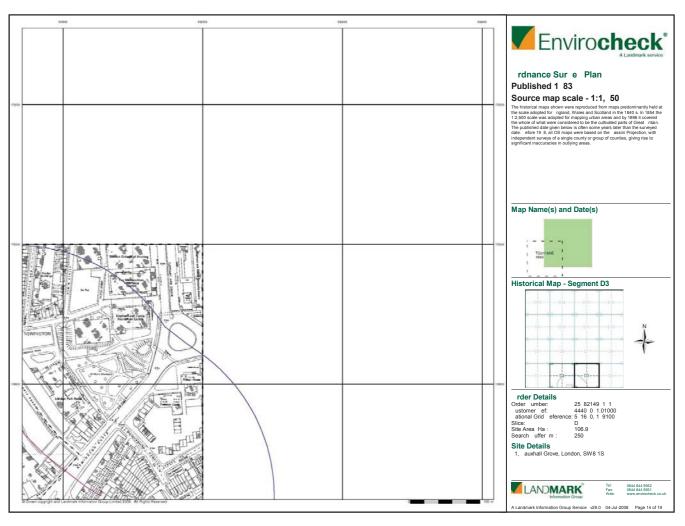

### Order Details:

Order Number: 25782149\_1\_1
Customer Reference 44407071.01000
National Grid Reference 531630, 179100
Slice:
D
Site Area (Ha): 106.9
Search Buffer (m): 1000

Site Details: 31, Vauxhall Grove London SW8 1SY