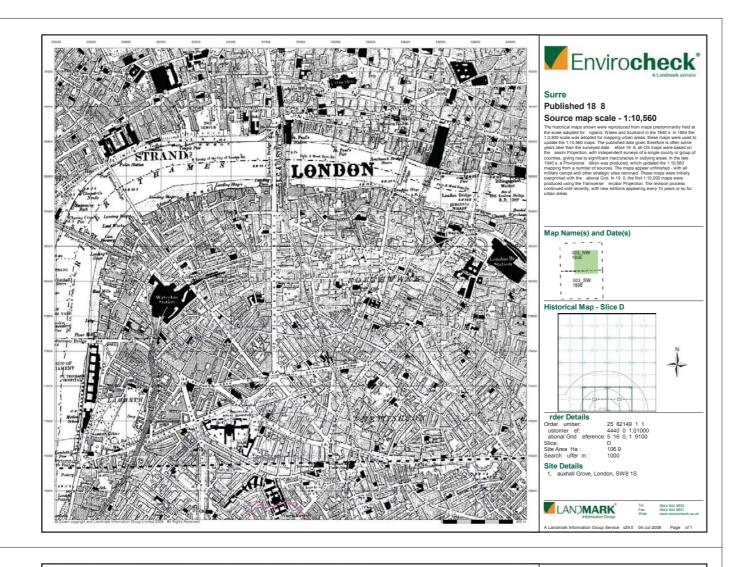

### Order Details:

Order Number: 25782149\_1\_1
Customer Reference 44407071.01000
National Grid Reference 531630, 179100
Slice:
D
Site Area (Ha): 106.9
Search Buffer (m): 1000

Site Details: 31, Vauxhall Grove London SW8 1SY