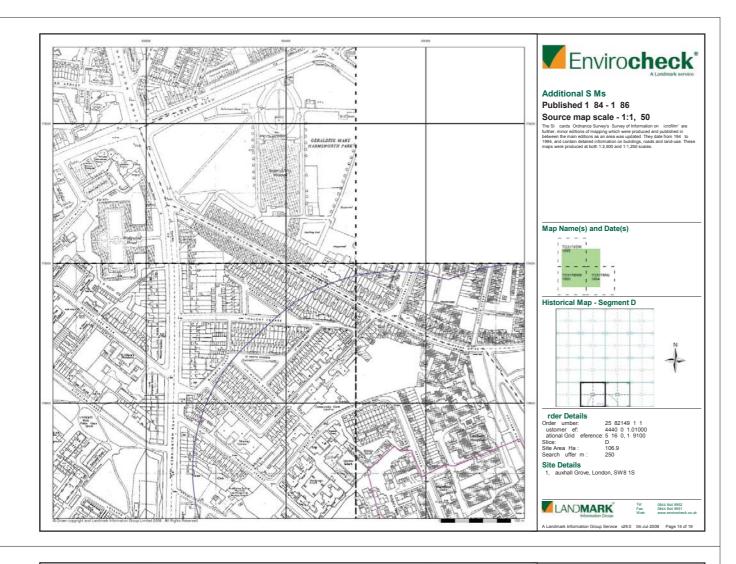

### Envirocheck\* Sensitive Land Uses Site Sensitivity Context Map - Slice D LAND**MARK**

Envirocheck<sup>®</sup>

### Order Details:

Order Number: 25782149\_1\_1
Customer Reference 44407071.01000
National Grid Reference 531630, 179100
Slice:
D
Site Area (Ha): 106.9
Search Buffer (m): 1000

Site Details: 31, Vauxhall Grove London SW8 1SY