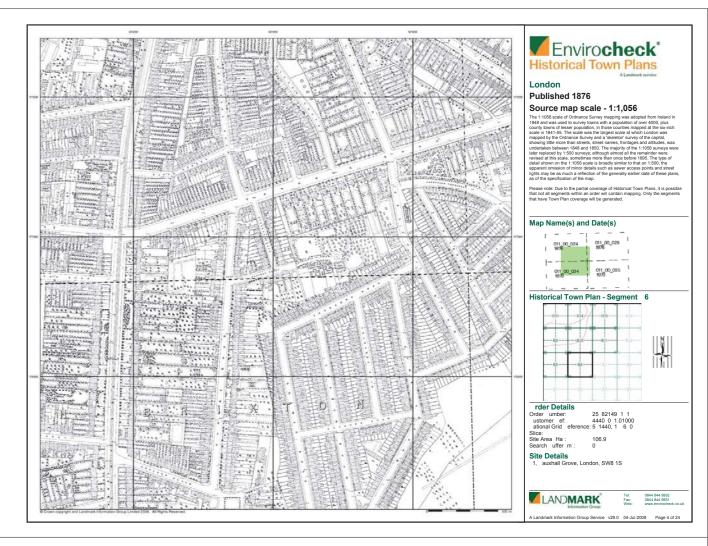

### Envirocheck\* Sensitive Land Uses Site Sensitivity Context Map - Slice D LAND**MARK**

Envirocheck<sup>®</sup>

### Order Details:

Order Number: 25782149\_1\_1
Customer Reference 44407071.01000
National Grid Reference 531630, 179100
Slice:
D
Site Area (Ha): 106.9
Search Buffer (m): 1000

Site Details: 31, Vauxhall Grove London SW8 1SY