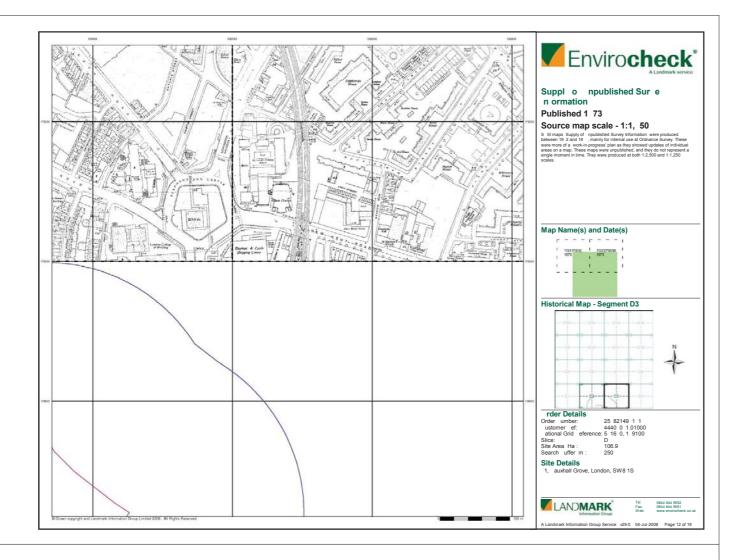

### Envirocheck\* Sensitive Land Uses Site Sensitivity Context Map - Slice D LAND**MARK**

Envirocheck<sup>®</sup>

### Order Details:

Order Number: 25782149\_1\_1
Customer Reference 44407071.01000
National Grid Reference 531630, 179100
Slice:
D
Site Area (Ha): 106.9
Search Buffer (m): 1000

Site Details: 31, Vauxhall Grove London SW8 1SY