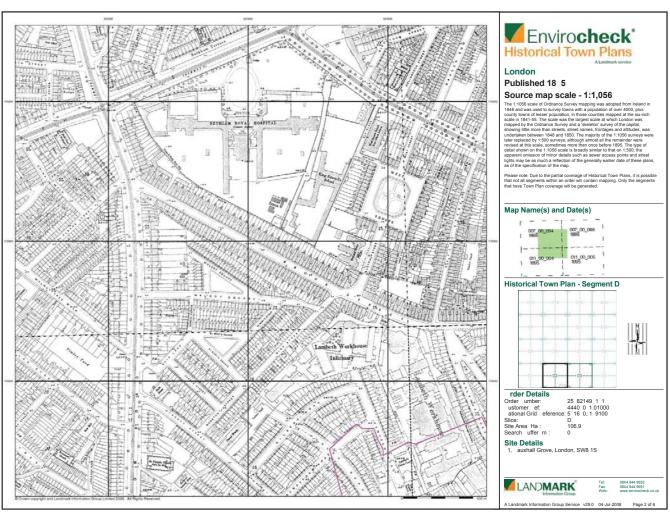

### Order Details:

Order Number: 25782149\_1\_1
Customer Reference 44407071.01000
National Grid Reference 531630, 179100
Slice:
D
Site Area (Ha): 106.9
Search Buffer (m): 1000

Site Details: 31, Vauxhall Grove London SW8 1SY