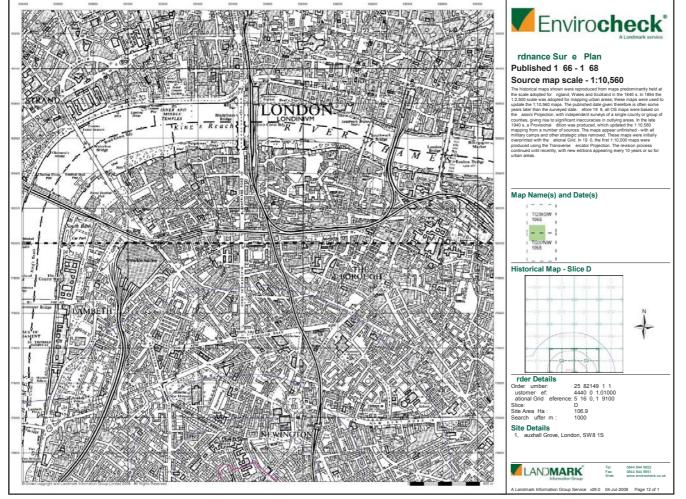

### Envirocheck\* Sensitive Land Uses Site Sensitivity Context Map - Slice D LAND**MARK**

Envirocheck<sup>®</sup>

### Order Details:

Order Number: 25782149\_1\_1
Customer Reference 44407071.01000
National Grid Reference 531630, 179100
Slice:
D
Site Area (Ha): 106.9
Search Buffer (m): 1000

Site Details: 31, Vauxhall Grove London SW8 1SY