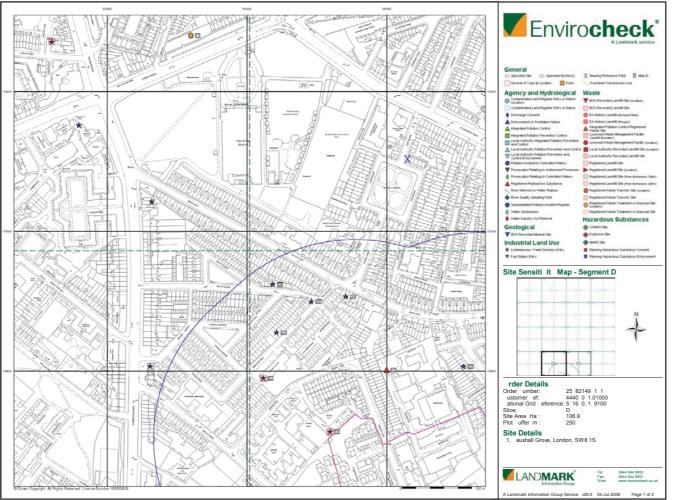

### Envirocheck\* Sensitive Land Uses Site Sensitivity Context Map - Slice D LAND**MARK**

Envirocheck<sup>®</sup>

### Order Details:

Order Number: 25782149\_1\_1
Customer Reference 44407071.01000
National Grid Reference 531630, 179100
Slice:
D
Site Area (Ha): 106.9
Search Buffer (m): 1000

Site Details: 31, Vauxhall Grove London SW8 1SY