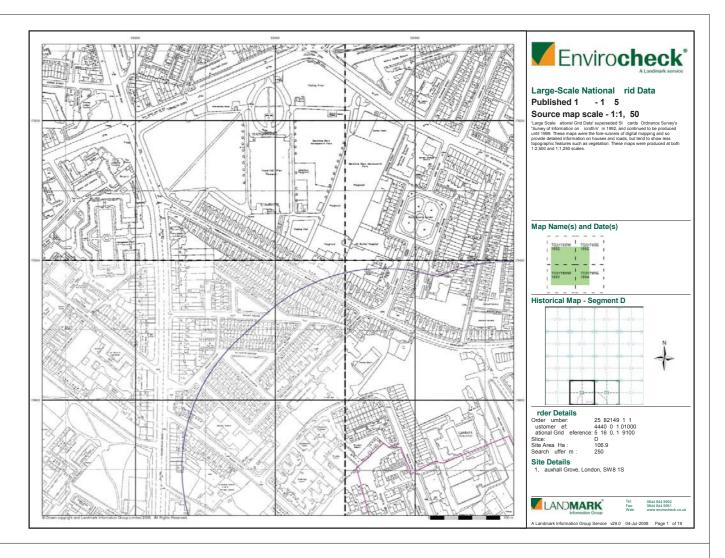

### Order Details:

Order Number: 25782149\_1\_1
Customer Reference 44407071.01000
National Grid Reference 531630, 179100
Slice:
D
Site Area (Ha): 106.9
Search Buffer (m): 1000

Site Details: 31, Vauxhall Grove London SW8 1SY