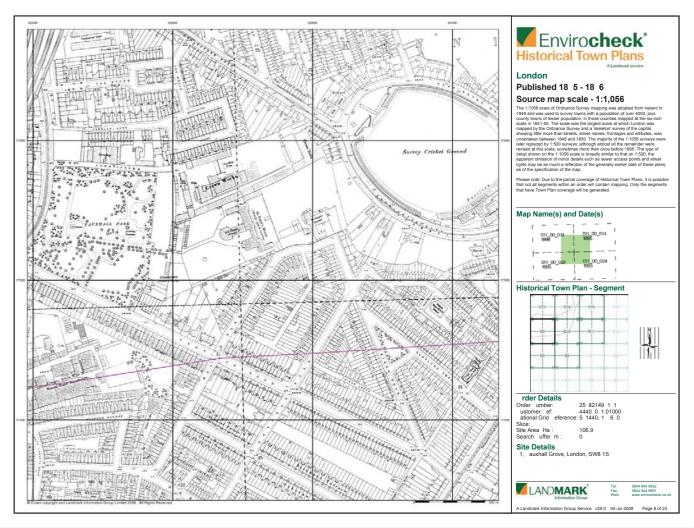

### Envirocheck\* Sensitive Land Uses Site Sensitivity Context Map - Slice D LAND**MARK**

Envirocheck<sup>®</sup>

### Order Details:

Order Number: 25782149\_1\_1
Customer Reference 44407071.01000
National Grid Reference 531630, 179100
Slice:
D
Site Area (Ha): 106.9
Search Buffer (m): 1000

Site Details: 31, Vauxhall Grove London SW8 1SY