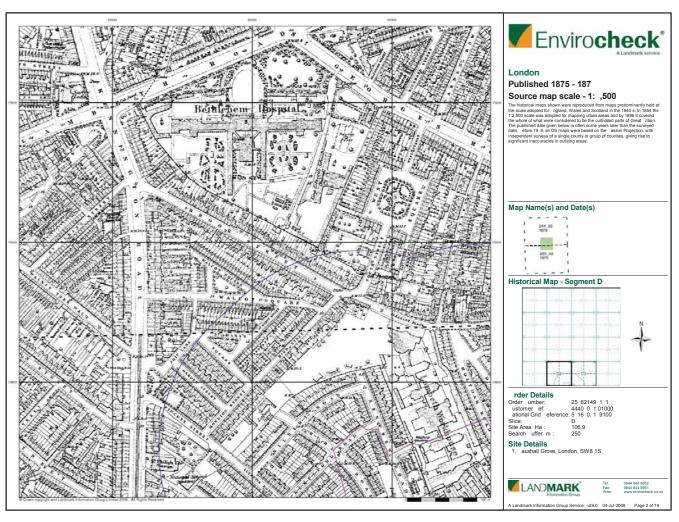

### Order Details:

Order Number: 25782149\_1\_1
Customer Reference 44407071.01000
National Grid Reference 531630, 179100
Slice:
D
Site Area (Ha): 106.9
Search Buffer (m): 1000

Site Details: 31, Vauxhall Grove London SW8 1SY