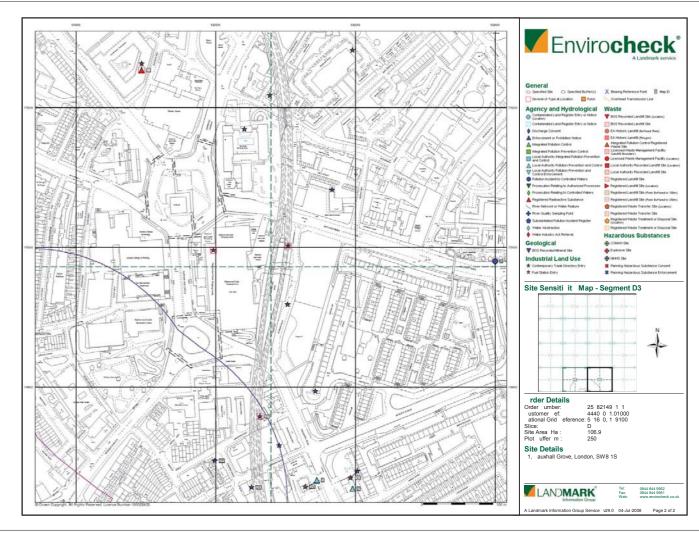

### Order Details:

Order Number: 25782149\_1\_1
Customer Reference 44407071.01000
National Grid Reference 531630, 179100
Slice:
D
Site Area (Ha): 106.9
Search Buffer (m): 1000

Site Details: 31, Vauxhall Grove London SW8 1SY