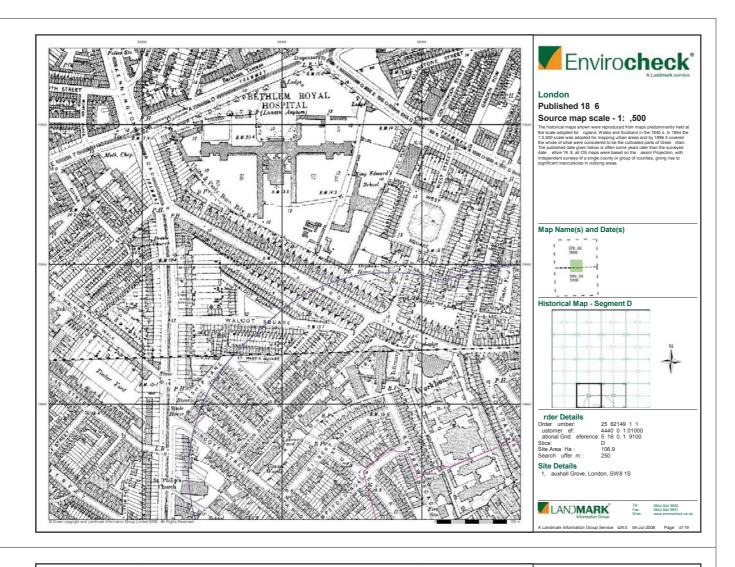

### Order Details:

Order Number: 25782149\_1\_1
Customer Reference 44407071.01000
National Grid Reference 531630, 179100
Slice:
D
Site Area (Ha): 106.9
Search Buffer (m): 1000

Site Details: 31, Vauxhall Grove London SW8 1SY