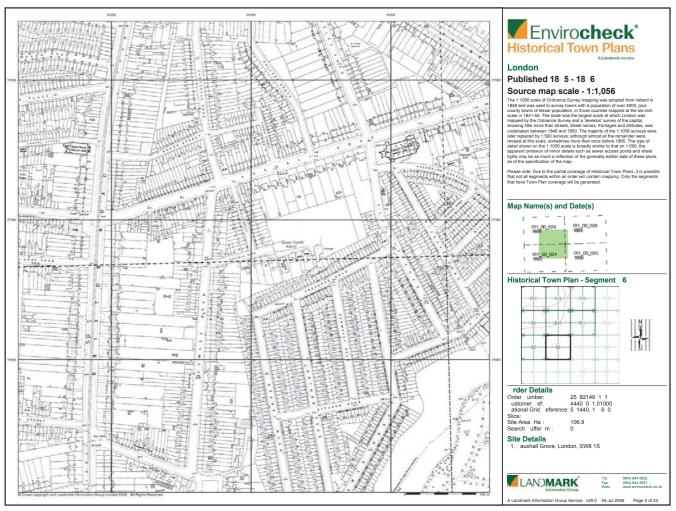

### Envirocheck\* Sensitive Land Uses Site Sensitivity Context Map - Slice D LAND**MARK**

Envirocheck<sup>®</sup>

### Order Details:

Order Number: 25782149\_1\_1
Customer Reference 44407071.01000
National Grid Reference 531630, 179100
Slice:
D
Site Area (Ha): 106.9
Search Buffer (m): 1000

Site Details: 31, Vauxhall Grove London SW8 1SY