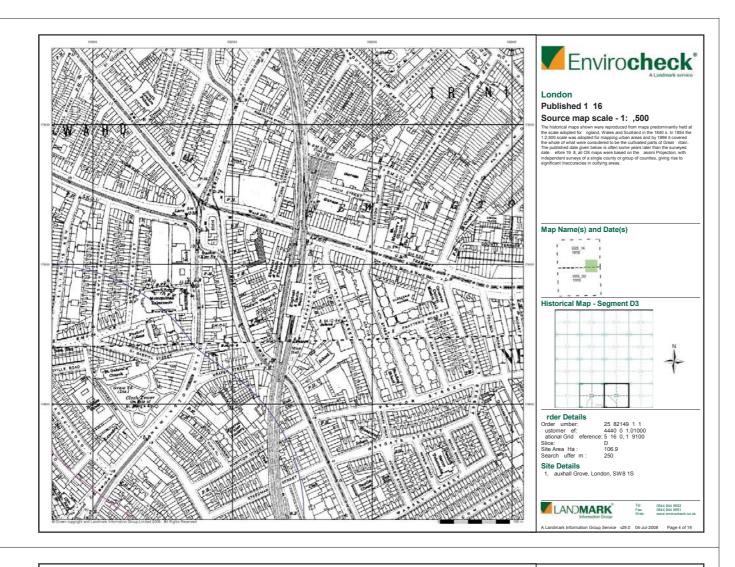

### Order Details:

Order Number: 25782149\_1\_1
Customer Reference 44407071.01000
National Grid Reference 531630, 179100
Slice:
D
Site Area (Ha): 106.9
Search Buffer (m): 1000

Site Details: 31, Vauxhall Grove London SW8 1SY