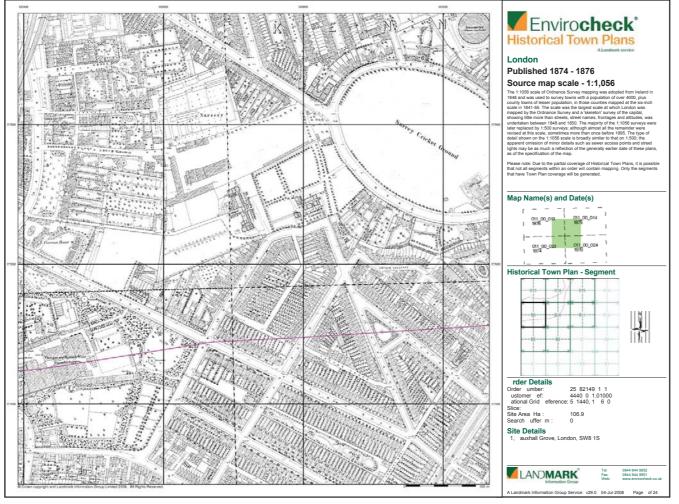

### Envirocheck\* Sensitive Land Uses Site Sensitivity Context Map - Slice D LAND**MARK**

Envirocheck<sup>®</sup>

### Order Details:

Order Number: 25782149\_1\_1
Customer Reference 44407071.01000
National Grid Reference 531630, 179100
Slice:
D
Site Area (Ha): 106.9
Search Buffer (m): 1000

Site Details: 31, Vauxhall Grove London SW8 1SY