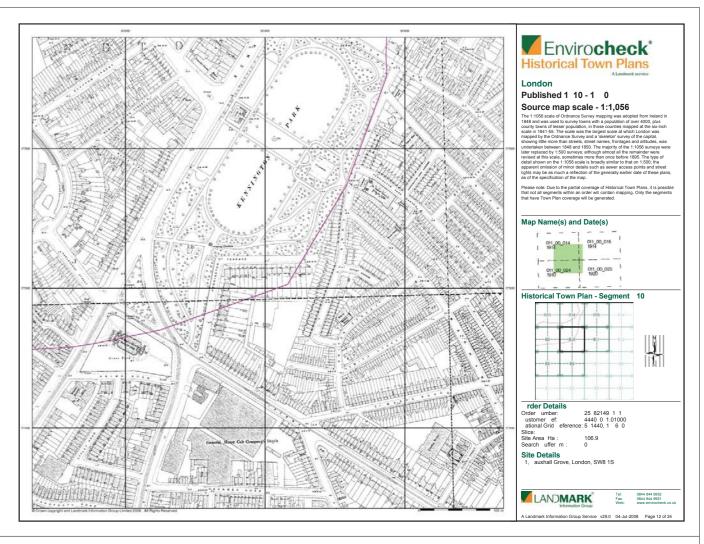

### Order Details:

Order Number: 25782149\_1\_1
Customer Reference 44407071.01000
National Grid Reference 531630, 179100
Slice:
D
Site Area (Ha): 106.9
Search Buffer (m): 1000

Site Details: 31, Vauxhall Grove London SW8 1SY