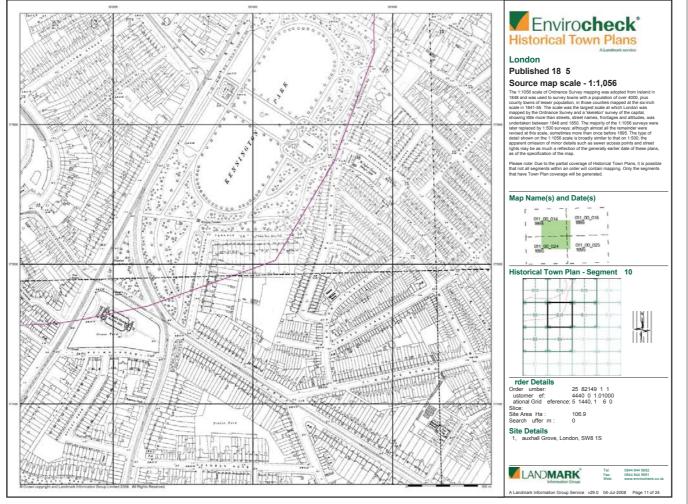

### Envirocheck\* Sensitive Land Uses Site Sensitivity Context Map - Slice D LAND**MARK**

Envirocheck<sup>®</sup>

### Order Details:

Order Number: 25782149\_1\_1
Customer Reference 44407071.01000
National Grid Reference 531630, 179100
Slice:
D
Site Area (Ha): 106.9
Search Buffer (m): 1000

Site Details: 31, Vauxhall Grove London SW8 1SY