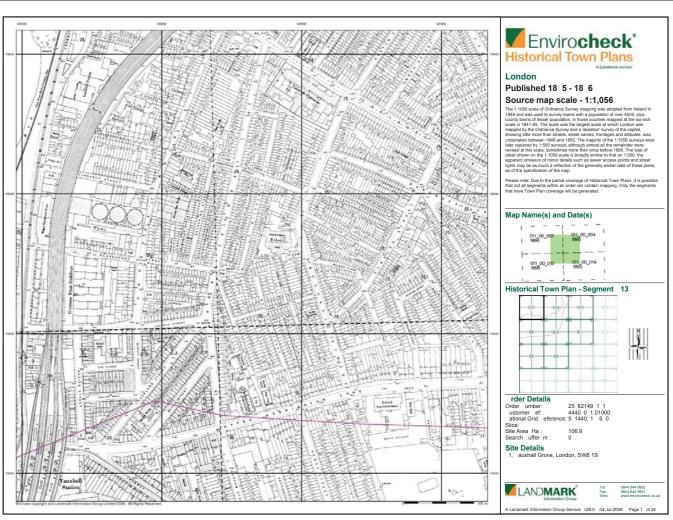

### Order Details:

Order Number: 25782149\_1\_1
Customer Reference 44407071.01000
National Grid Reference 531630, 179100
Slice:
D
Site Area (Ha): 106.9
Search Buffer (m): 1000

Site Details: 31, Vauxhall Grove London SW8 1SY