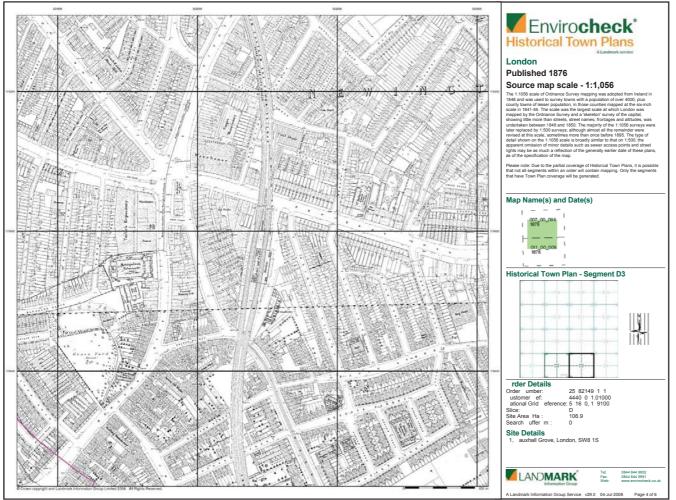

### Order Details:

Order Number: 25782149\_1\_1
Customer Reference 44407071.01000
National Grid Reference 531630, 179100
Slice:
D
Site Area (Ha): 106.9
Search Buffer (m): 1000

Site Details: 31, Vauxhall Grove London SW8 1SY