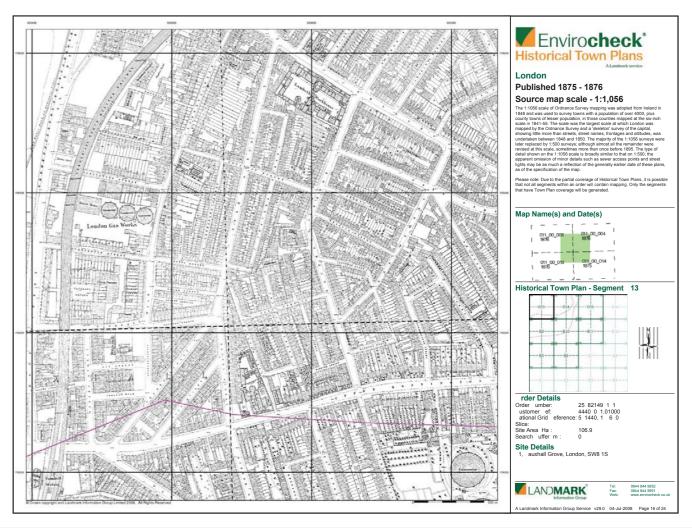

### Order Details:

Order Number: 25782149\_1\_1
Customer Reference 44407071.01000
National Grid Reference 531630, 179100
Slice:
D
Site Area (Ha): 106.9
Search Buffer (m): 1000

Site Details: 31, Vauxhall Grove London SW8 1SY