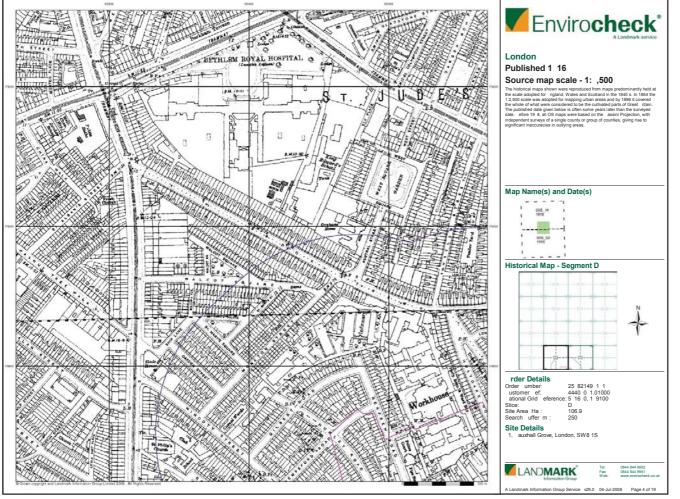

### Order Details:

Order Number: 25782149\_1\_1
Customer Reference 44407071.01000
National Grid Reference 531630, 179100
Slice:
D
Site Area (Ha): 106.9
Search Buffer (m): 1000

Site Details: 31, Vauxhall Grove London SW8 1SY