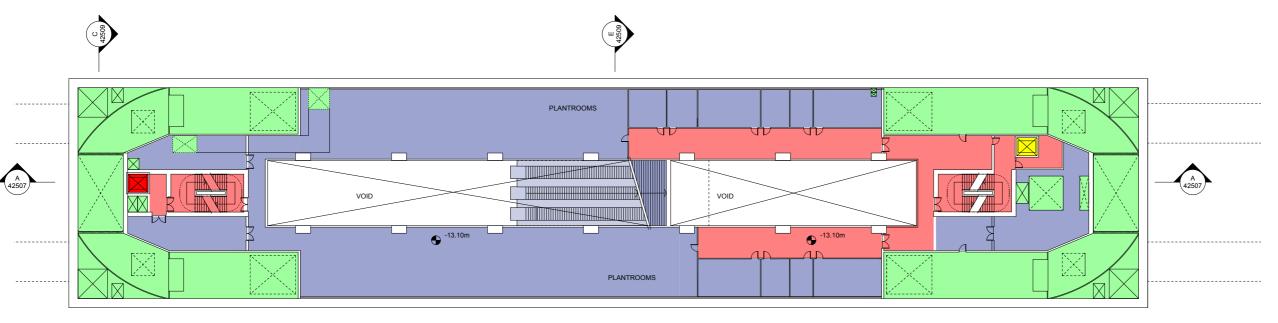

Internal layouts are illustrative only.

| 06  | SM | FM   | SL     | 13/04/13 | General Update |
|-----|----|------|--------|----------|----------------|
| 05  | SM | FM   | SL     | 10/04/13 | General Update |
| 04  | SM | FM   | SL     | 25/03/13 | Formal Issue   |
| 03  | SM | FM   | SL     | 20/03/13 | General Update |
| 02  | SM | FM   | SL     | 11/03/13 | General Update |
| 01  | SM | FM   | SL     | 04/03/13 | First Drawn    |
| Rev | Ву | Chkd | Apprvd | Date     | Description    |
| _   |    |      |        |          |                |

## Transport for London

**studiodare**ARCHITECTS

**Halcrow** 

NORTHERN LINE EXTENSION TO BATTERSEA PLANNING DIRECTION DRAWINGS

NINE ELMS STATION

BASEMENT 02 LEVEL

| Suitability: | FOR | MAL ISSUE TO CLIENT |
|--------------|-----|---------------------|
| Drawn by:    | SM  | Date: 10/04/13      |

Checked by: FM Date: 10/04/13 Approved by: SL Date: 10/04/13

Drawing Scale: 1:250 @ A1 or 1:500 @ A3

Drawing No.:
GRNLEB-SDA-ST-XX-DR-ARC-42503 Revision:
06

PLANNING DIRECTION DRAWING NUMBER 30

PLANTROOMS