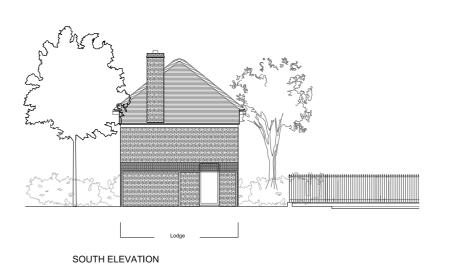

earling:
KENNINGTON PARK HEAD HOUSE
& COMMUNITY CENTRE
PROPOSED
SOUTH ELEVATION

| Sultability:<br>S4 | FOR  | MAL ISSUE TO CLIENT |
|--------------------|------|---------------------|
| Drawn by:          | WS   | Date: 19/02/13      |
|                    | 1011 | 40/00/40            |

Checked by: KW Date: 19/02/13

Approved by: HA Date: 19/02/13

Drawing Scale: 1:100 @ A1 or 1:200 @ A3

Drawing No.: 1453-KP-F000-E-01 Revision:

03 Metal mesh

04) Pergola screen with climbing plants

05) Metal door

SOUTH ELEVATION

Note: Please refer to PDD No. 56 for detail on landscapin

## JOHN MGASLAN + PARTNERS

**studiodare**ARCHITECTS

Halcrow Group Ltd.
A CH2M HILL COMPANY
Elms House, 43 Brook Green
Hammersmith, London W6 7E
TEL: 020 3479 8000
FAX: 020 3479 8001

Note: Please refer to PDD No. 56 for detail on landscaping