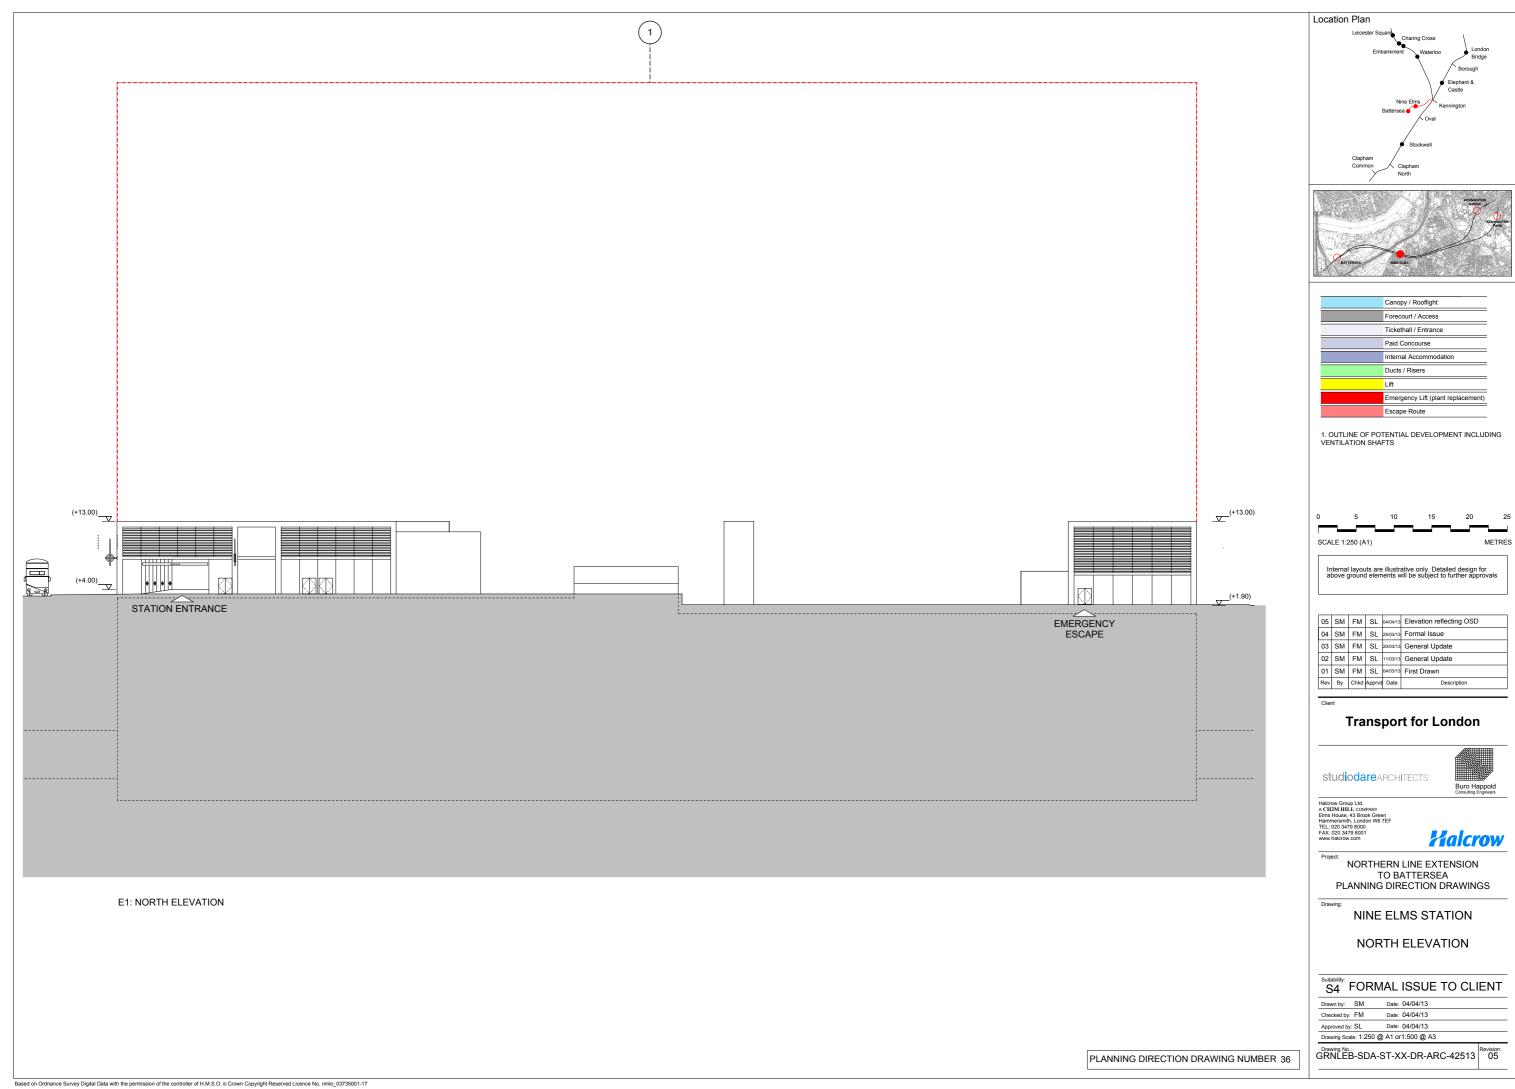

tevision:

**Halcrow** 

NORTHERN LINE EXTENSION

NORTH ELEVATION

PLANNING DIRECTION DRAWING NUMBER 40

0 5 10 15 20 25 SCALE 1:250 (A1) METRES SCALE 1:500 (A3)

This drawing is illustrative only.
Detailed design will be subject to further approvals.

outline of potential development including ventilation shafts

CI

Transport for London