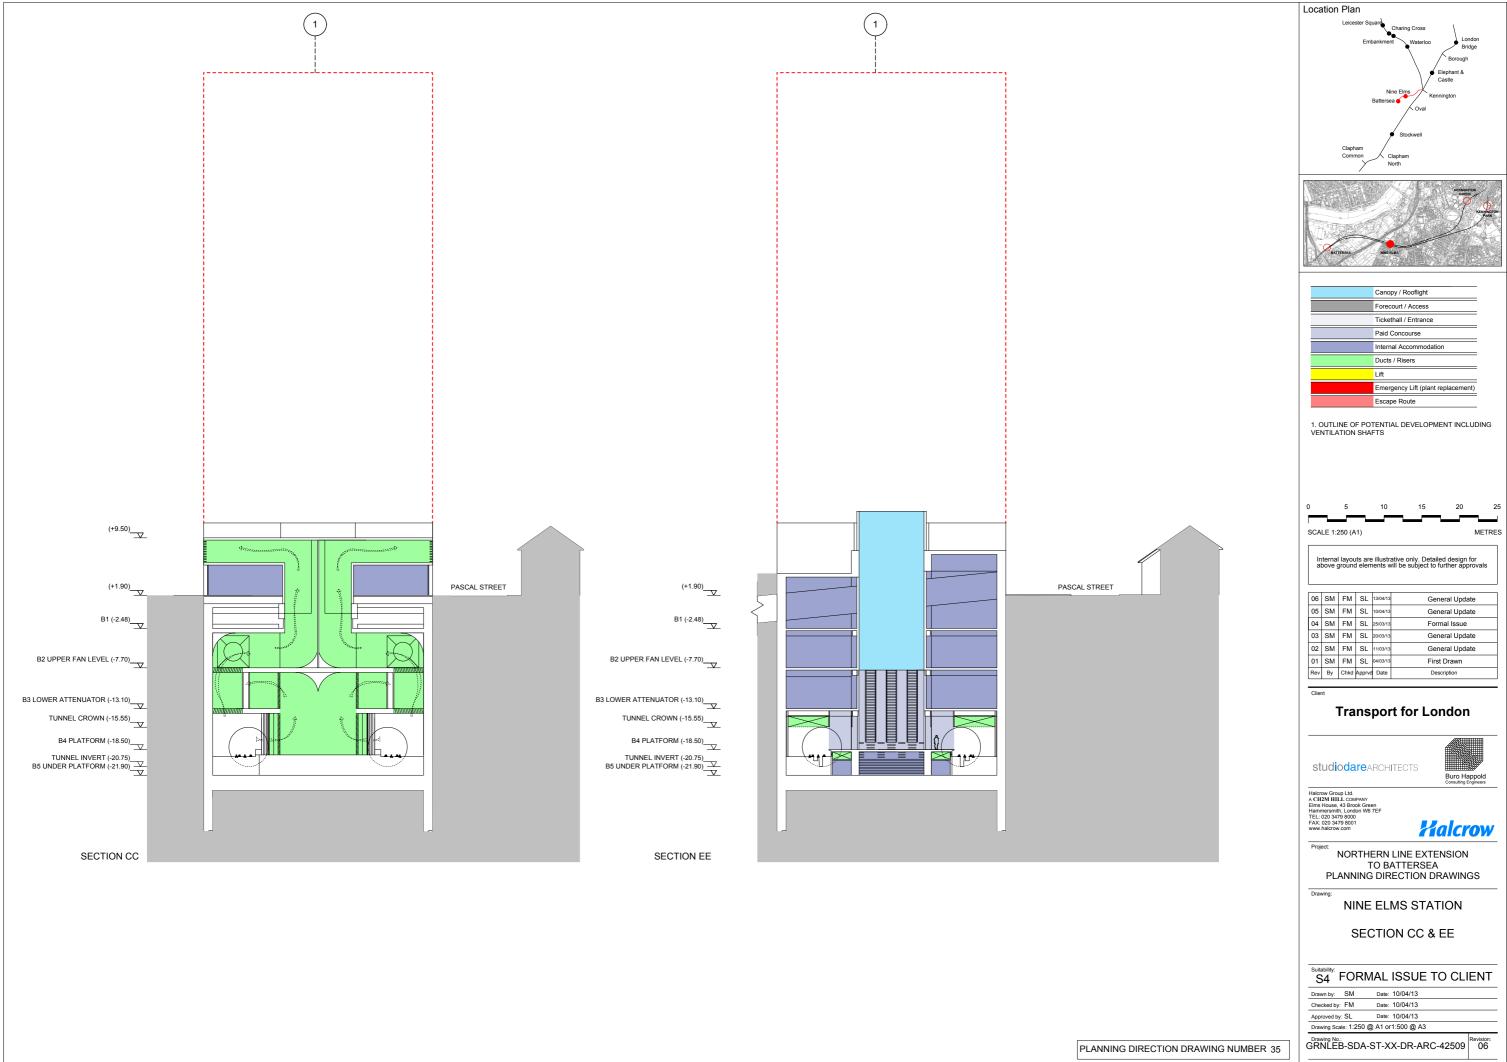

Internal layouts are illustrative only.

| 06  | SM | FM   | SL     | 13/04/13 | General Update |
|-----|----|------|--------|----------|----------------|
| 05  | SM | FM   | SL     | 10/04/13 | General Update |
| 04  | SM | FM   | SL     | 25/03/13 | Formal Issue   |
| 03  | SM | FM   | SL     | 20/03/13 | General Update |
| 02  | SM | FM   | SL     | 11/03/13 | General Update |
| 01  | SM | FM   | SL     | 04/03/13 | First Drawn    |
| Rev | Ву | Chkd | Apprvd | Date     | Description    |
| _   |    |      |        |          |                |

## Transport for London

**studiodare**ARCHITECTS

**Halcrow** 

NORTHERN LINE EXTENSION TO BATTERSEA PLANNING DIRECTION DRAWINGS

NINE ELMS STATION

BASEMENT 02 LEVEL

| Suitability: | FOR | MAL ISSUE TO CLIENT |
|--------------|-----|---------------------|
| Drawn by:    | SM  | Date: 10/04/13      |

Checked by: FM Date: 10/04/13 Approved by: SL Date: 10/04/13

Drawing Scale: 1:250 @ A1 or 1:500 @ A3

Drawing No.:
GRNLEB-SDA-ST-XX-DR-ARC-42503 Revision:
06

PLANNING DIRECTION DRAWING NUMBER 30

PLANTROOMS