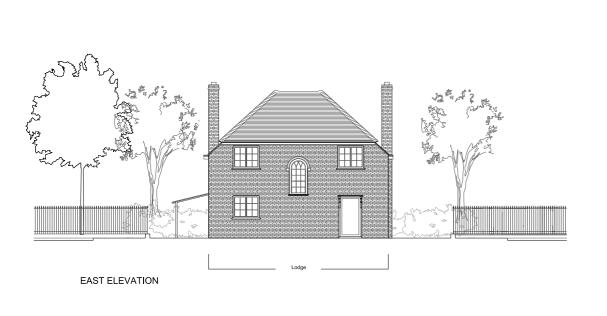

## **Halcrow**

NORTHERN LINE EXTENSION TO BATTERSEA PLANNING DIRECTION DRAWINGS

KENNINGTON PARK HEAD HOUSE & COMMUNITY CENTRE PROPOSED WEST ELEVATION

FORMAL ISSUE TO CLIENT

| Drawn by:    | WS | Date: | 19/02/13 |  |
|--------------|----|-------|----------|--|
| Checked by:  | KW | Date: | 19/02/13 |  |
| Approved by: | НА | Date: | 19/02/13 |  |

Drawing No.: 1453-KP-F000-E-02

Revision: 08