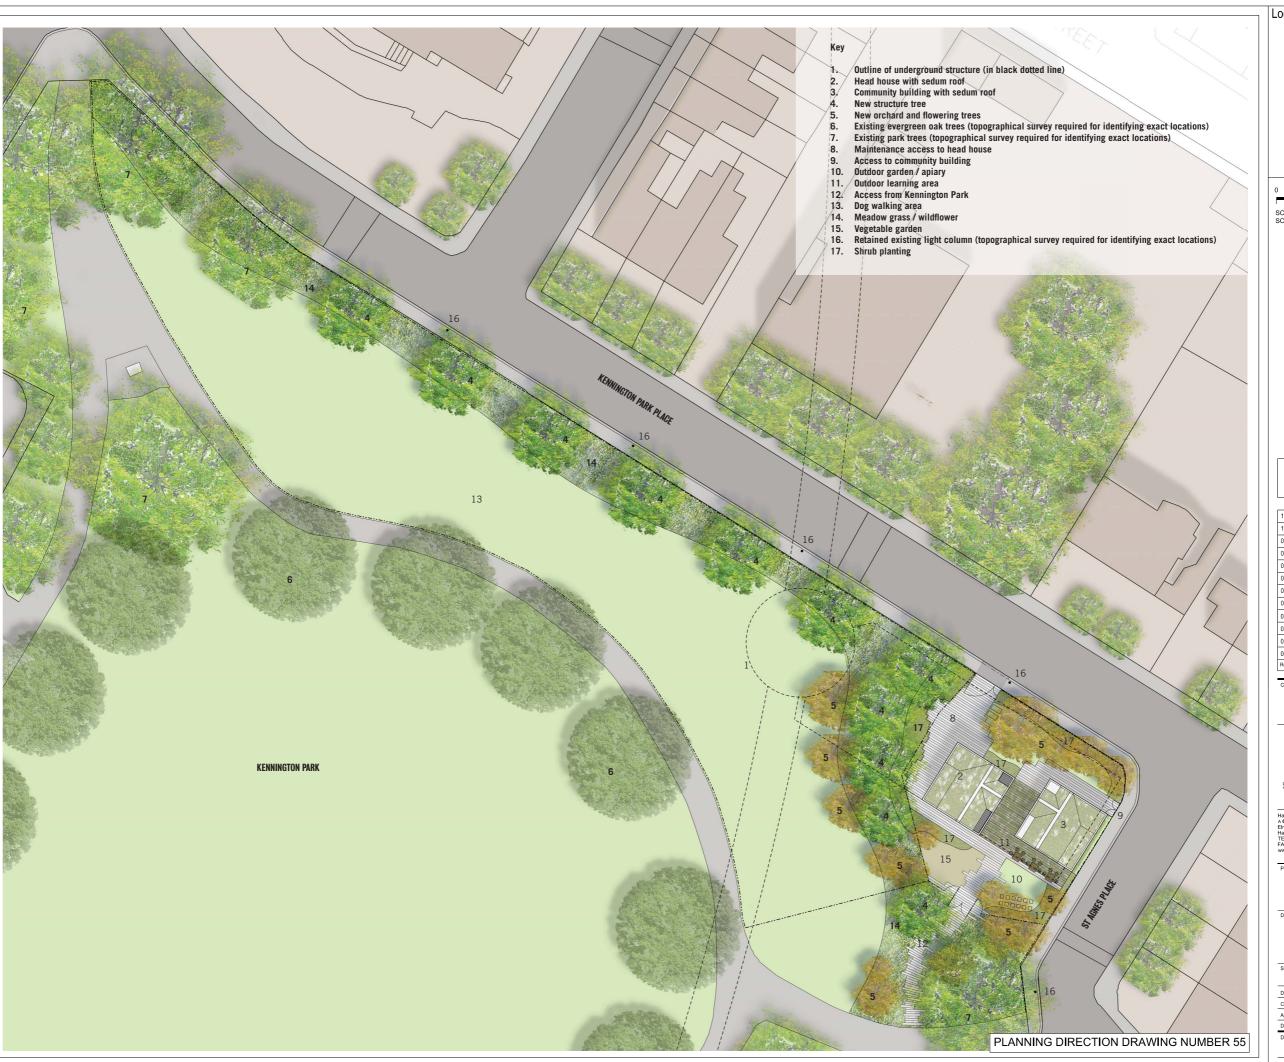

NORTHERN LINE EXTENSION
TO BATTERSEA
PLANNING DIRECTION DRAWINGS

KENNINGTON PARK HEAD HOUSE & COMMUNITY CENTRE PROPOSED LANDSCAPE MASTERPLAN

| Suitability:<br>S4 | FORM | MAL ISSUE TO CLIENT |  |
|--------------------|------|---------------------|--|
| Trawn his          | WS   | Date: 19/02/13      |  |

KENNINGTON PARK HEAD HOUSE & COMMUNITY CENTRE PROPOSED PUBLIC REALM GENERAL ARRANGEMENT PLAN

| Sultability: |               |         |          |
|--------------|---------------|---------|----------|
| S4           | <b>FORMAI</b> | ISSUE T | O CLIENT |