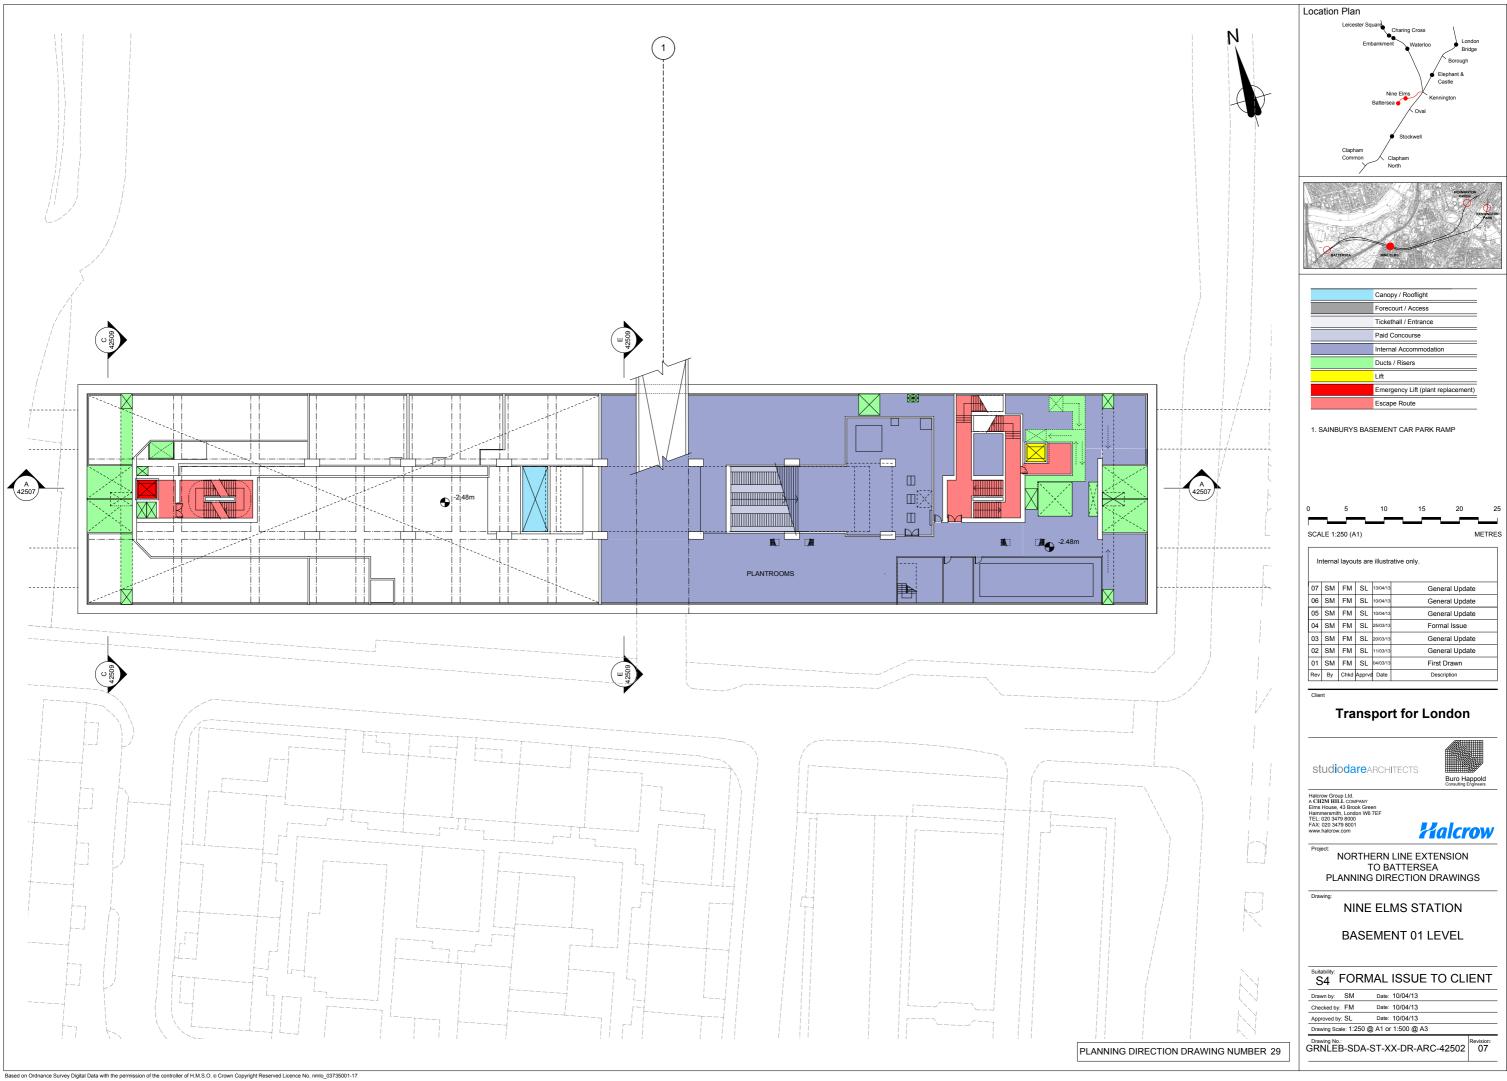

Internal layouts are illustrative only.

| 06  | SM | FM   | SL     | 13/04/13 | General Update |
|-----|----|------|--------|----------|----------------|
| 05  | SM | FM   | SL     | 10/04/13 | General Update |
| 04  | SM | FM   | SL     | 25/03/13 | Formal Issue   |
| 03  | SM | FM   | SL     | 20/03/13 | General Update |
| 02  | SM | FM   | SL     | 11/03/13 | General Update |
| 01  | SM | FM   | SL     | 04/03/13 | First Drawn    |
| Rev | Ву | Chkd | Apprvd | Date     | Description    |
| _   |    |      |        |          |                |

Canopy / Rooflight Forecourt / Access Tickethall / Entrance Paid Concourse

Ducts / Risers

Escape Route

Emergency Lift (plant replaceme