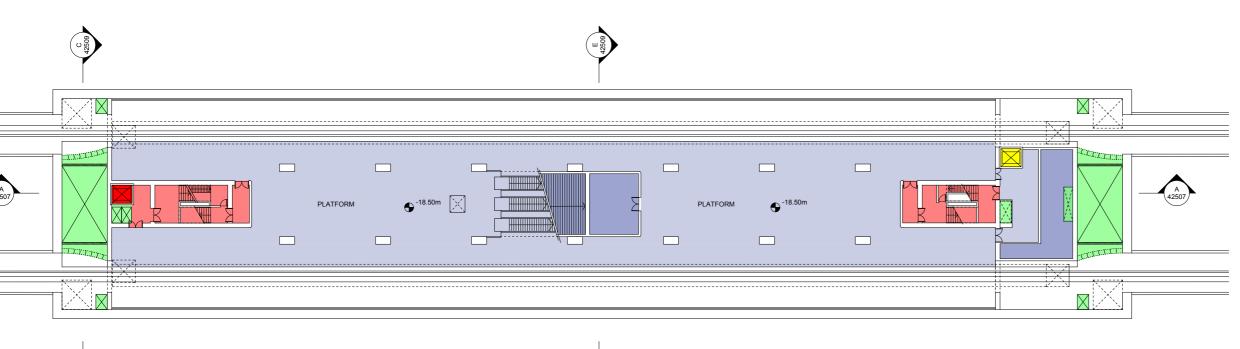

## Transport for London

**studiodare**ARCHITECTS

**Halcrow** 

NORTHERN LINE EXTENSION TO BATTERSEA PLANNING DIRECTION DRAWINGS

NINE ELMS STATION

PLATFORM 04 LEVEL

| Suitability: | FOR | MAL   | ISSUE TO CLIENT |
|--------------|-----|-------|-----------------|
| Drawn by:    | SM  | Date: | 10/04/13        |
|              |     |       |                 |

Approved by: SL Date: 10/04/13

Drawing Scale: 1:250 @ A1 or 1:500 @ A3

Drawing No.:
GRNLEB-SDA-ST-XX-DR-ARC-42505
Revision:
05

Internal layouts are illustrative only.

| 05  | SM | FM   | SL     | 10/04/13 | General Update |
|-----|----|------|--------|----------|----------------|
| 04  | SM | FM   | SL     | 25/03/13 | Formal Issue   |
| 03  | SM | FM   | SL     | 20/03/13 | General Update |
| 02  | SM | FM   | SL     | 11/03/13 | General Update |
| 01  | SM | FM   | SL     | 04/03/13 | First Drawn    |
| Rev | Ву | Chkd | Apprvd | Date     | Description    |