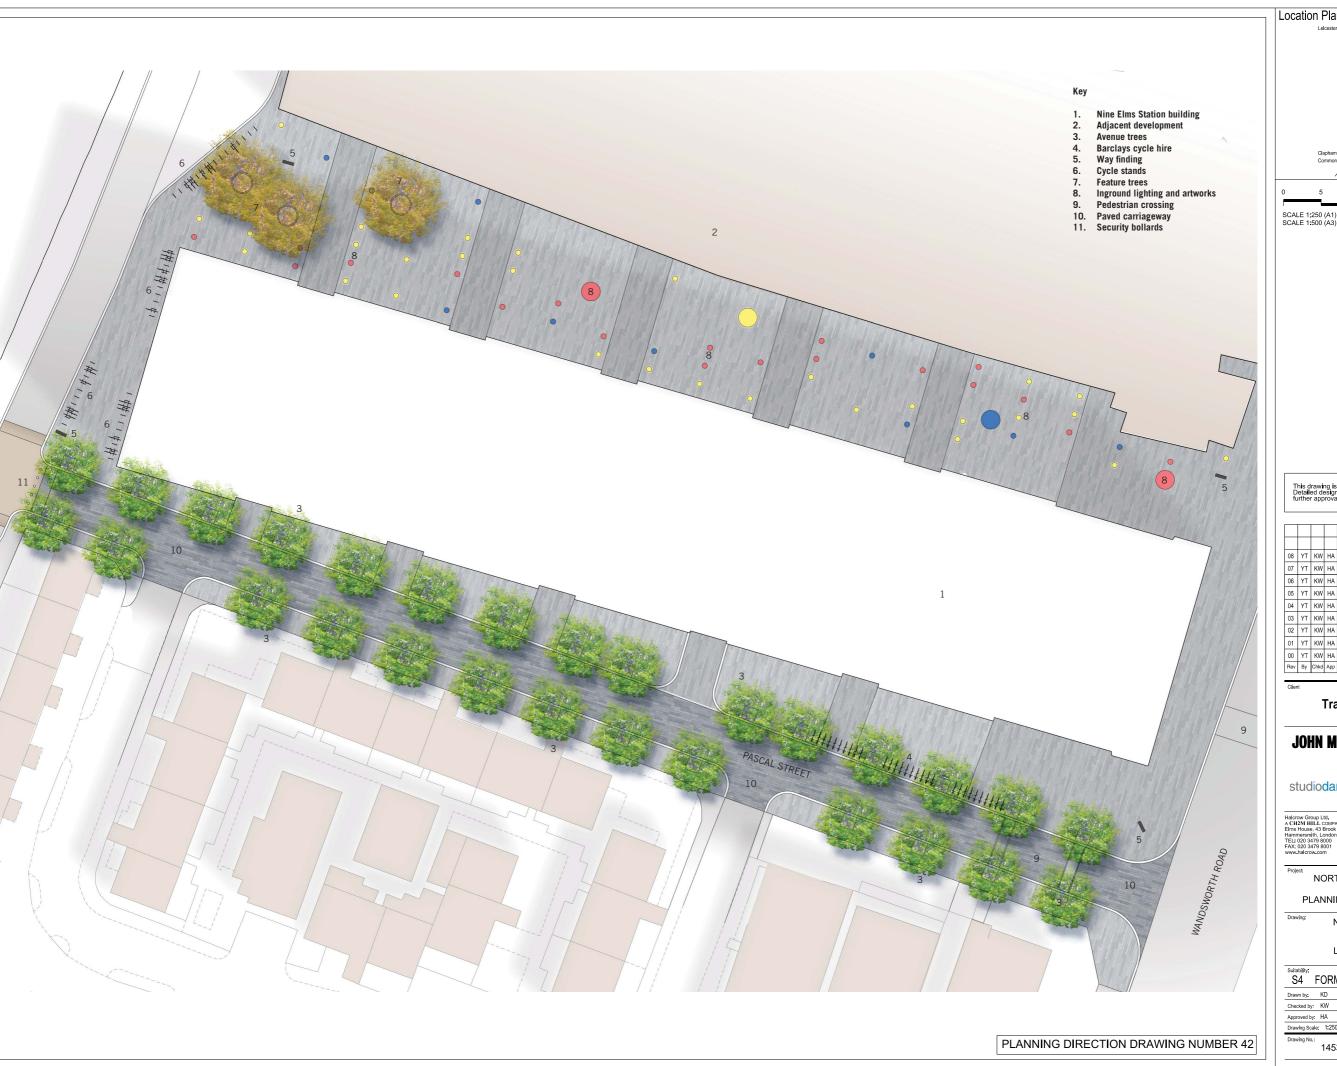

NORTHERN LINE EXTENSION TO BATTERSEA PLANNING DIRECTION DRAWINGS

NINE ELMS STATION PROPOSED

Landscape Masterplan

| S4          | FORMAL ISSUE TO CLIENT |       |          |  |  |  |  |  |
|-------------|------------------------|-------|----------|--|--|--|--|--|
| Drawn by:   | KD                     | Date: | 06/02/13 |  |  |  |  |  |
| Checked by: | KW                     | Date: | 06/02/13 |  |  |  |  |  |

Drawing Scale; 1:250 @ A1 or 1:500 @ A3

1453-NE-G710-P-00

SCALE 1:500(A1) SCALE 1:1000(A3)

|  | 09  | ΥT | KW   | НА  | 27/03/13 | Formal Issue to client                    |
|--|-----|----|------|-----|----------|-------------------------------------------|
|  | 08  | ΥT | KW   | НА  | 25/03/13 | Formal Issue                              |
|  | 07  | ΥT | KW   | НА  | 21/03/13 | Minor amendments                          |
|  | 06  | ΥT | KW   | НА  | 18/03/13 | Minor amendments                          |
|  | 05  | ΥT | KW   | НА  | 14/03/13 | Minor amendments                          |
|  | 04  | ΥT | KW   | НА  | 11/03/13 | Planning direction drawing number amended |
|  | 03  | ΥT | KW   | НА  | 07/03/13 | Planning direction drawing number added   |
|  | 02  | ΥT | KW   | НА  | 04/03/13 | Engineering changes and minor amendments  |
|  | 01  | ΥT | KW   | НА  | 27/02/13 | Draft                                     |
|  | 00  | ΥT | KW   | НА  | 19/02/13 | Draft                                     |
|  | Rev | Ву | Chkd | Арр | Date     | Description                               |
|  |     |    |      |     |          |                                           |