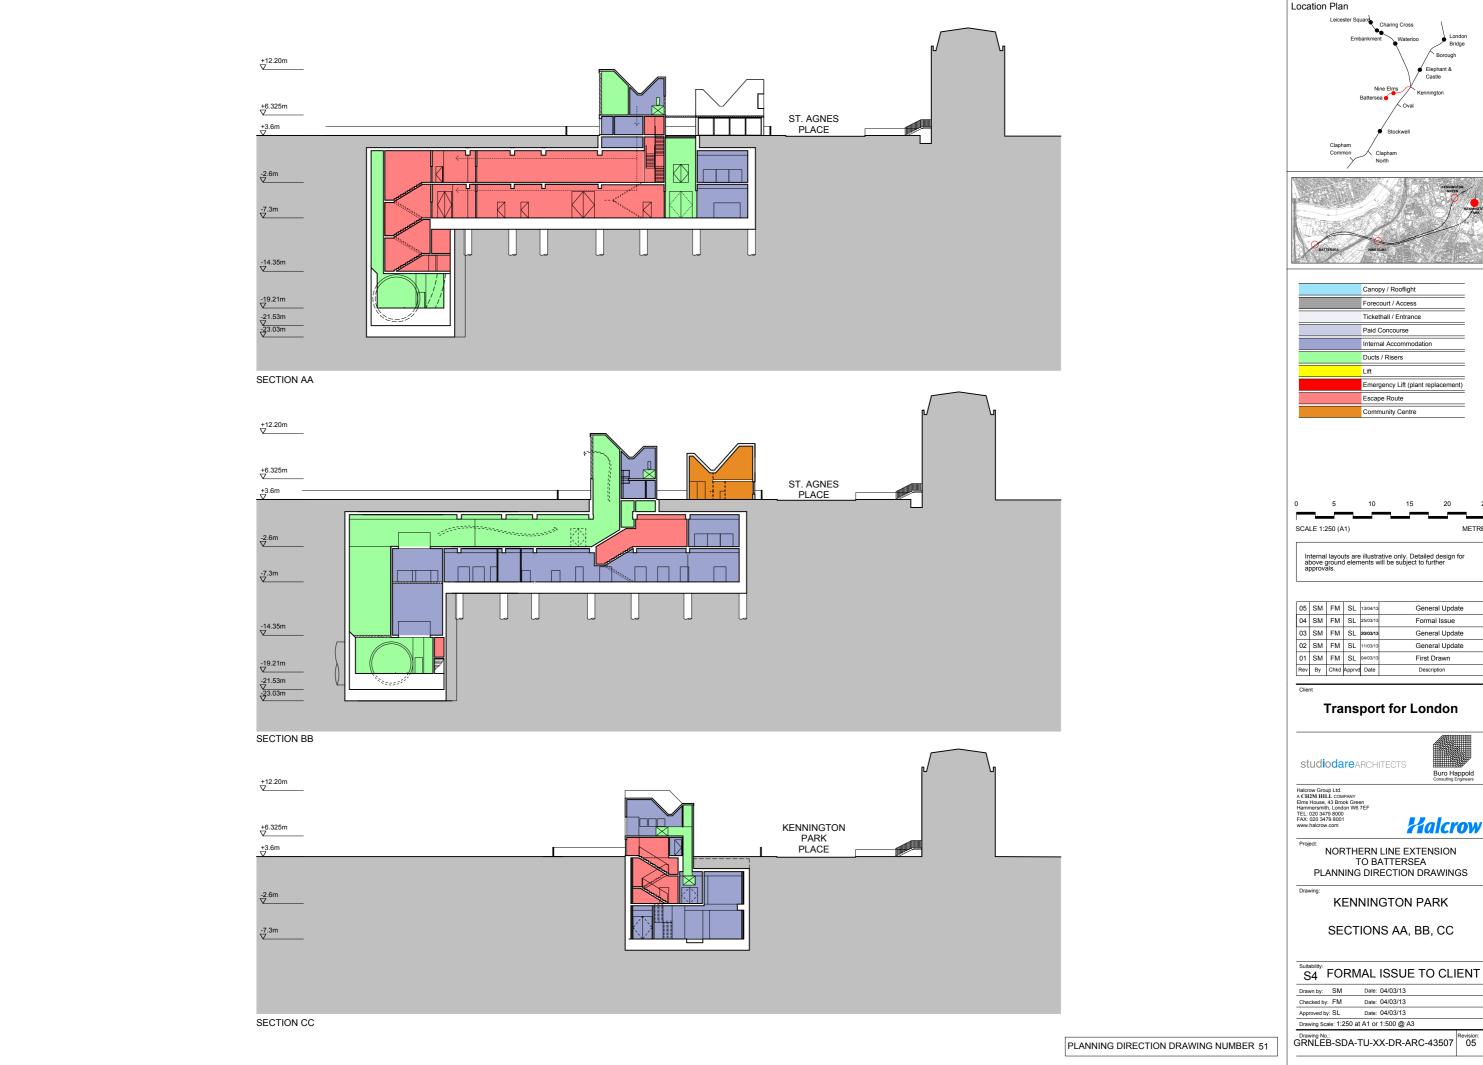

SOUTH ELEVATION

Note: Please refer to PDD No. 56 for detail on landscapin

### Materials Key

- 01) London stock brick
- 02 Protruding headers
- 03 Metal mesh
- 04) Pergola screen with climbing plants
- 05 Metal door
- 06) Metal frame window
- 07) Blodlverse sedum roof
- 08 Lattice Brick