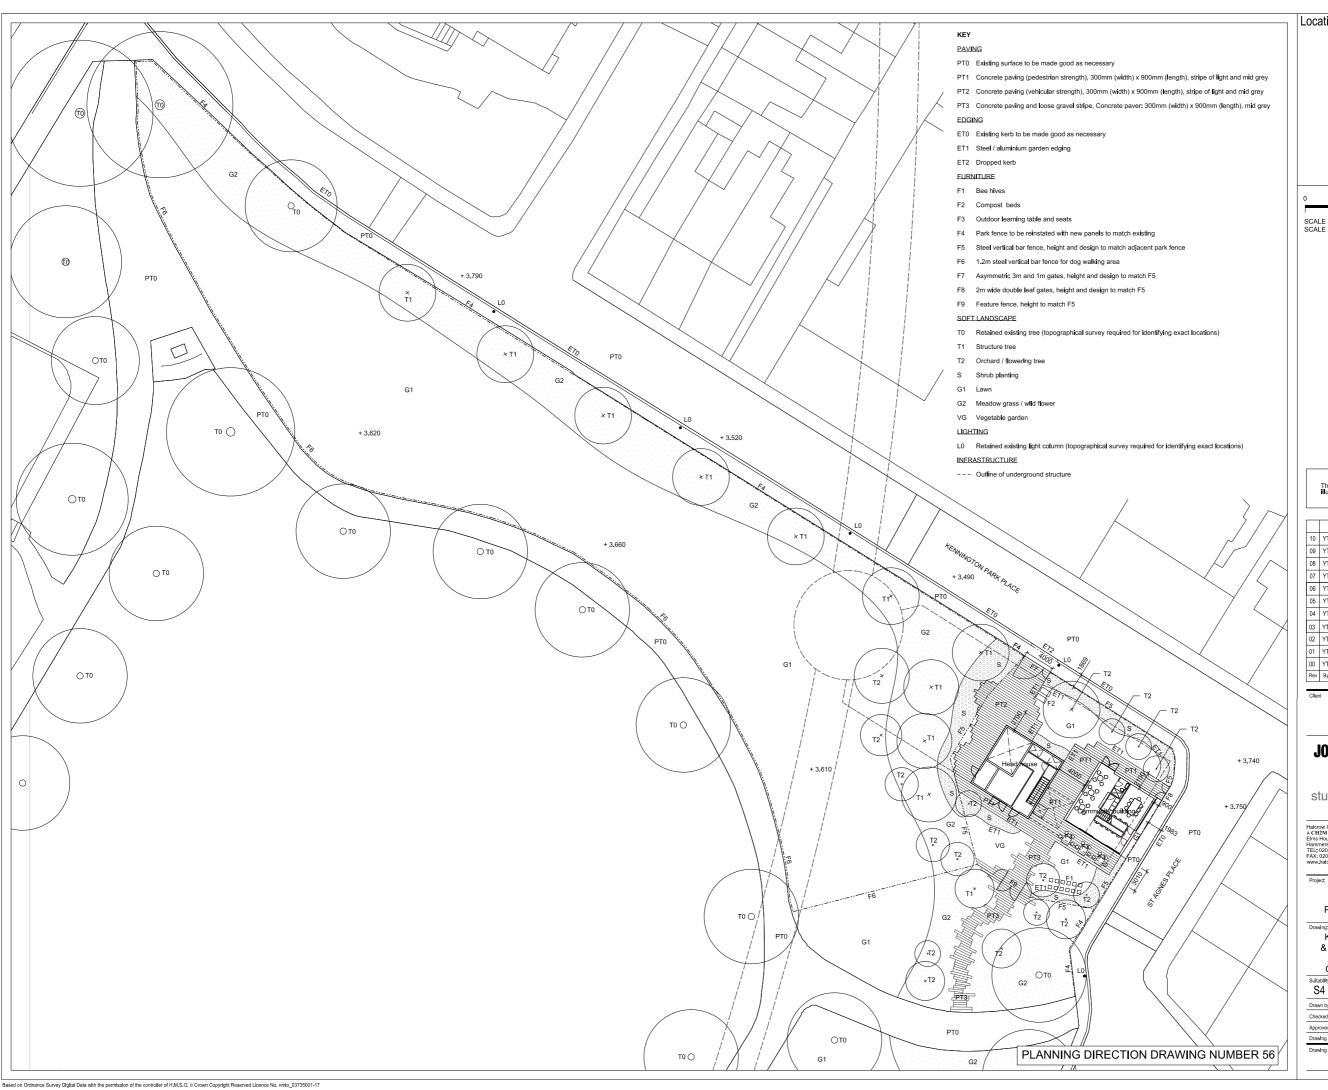

Drawing No.: 1453-KP-F000-E-03 Drawing Ille path & name : -User and Plot Date

Revision:

EAST ELEVATION

This drawing is illustrative only.

| 11  | ΥT | KW   | НА  | 02/04/13 | Formal Issue to client, minor amendments                  |  |
|-----|----|------|-----|----------|-----------------------------------------------------------|--|
| 10  | ΥT | KW   | НА  | 27/03/13 | Formal issue to client                                    |  |
| 09  | ΥT | KW   | НА  | 25/03/13 | Formal issue                                              |  |
| 08  | ΥT | KW   | НА  | 21/03/13 | Minor Amendments                                          |  |
| 07  | ΥT | KW   | НА  | 18/03/13 | Minor Amendments                                          |  |
| 06  | ΥT | KW   | НА  | 13/03/13 | Minor Amendments                                          |  |
| 05  | ΥT | KW   | НА  | 11/03/13 | Planning direction drawing number amende<br>mlnor changes |  |
| 04  | YT | KW   | НА  | 07/03/13 | Planning direction drawing number added                   |  |
| 03  | ΥT | KW   | НА  | 04/03/13 | Engineering changes and minor amendmen                    |  |
| 02  | YT | KW   | НА  | 27/02/13 | Draft                                                     |  |
| 01  | YT | KW   | НА  | 21/02/13 | Draft                                                     |  |
| 00  | ΥT | KW   | НА  | 19/02/13 | Draft                                                     |  |
| Rev | Ву | Chkd | Арр | Date     | Description                                               |  |

KENNINGTON PARK HEAD HOUSE & COMMUNITY CENTRE PROPOSED PUBLIC REALM GENERAL ARRANGEMENT PLAN

| Sultability: |               |         |          |
|--------------|---------------|---------|----------|
| S4           | <b>FORMAI</b> | ISSUE T | O CLIENT |

| Drawn by:    | WS | Date: | 19/02/13 |  |
|--------------|----|-------|----------|--|
| Checked by:  | KW | Date: | 19/02/13 |  |
| Approved by: | HA | Date: | 19/02/13 |  |

1453-KP-G710-P-01

10