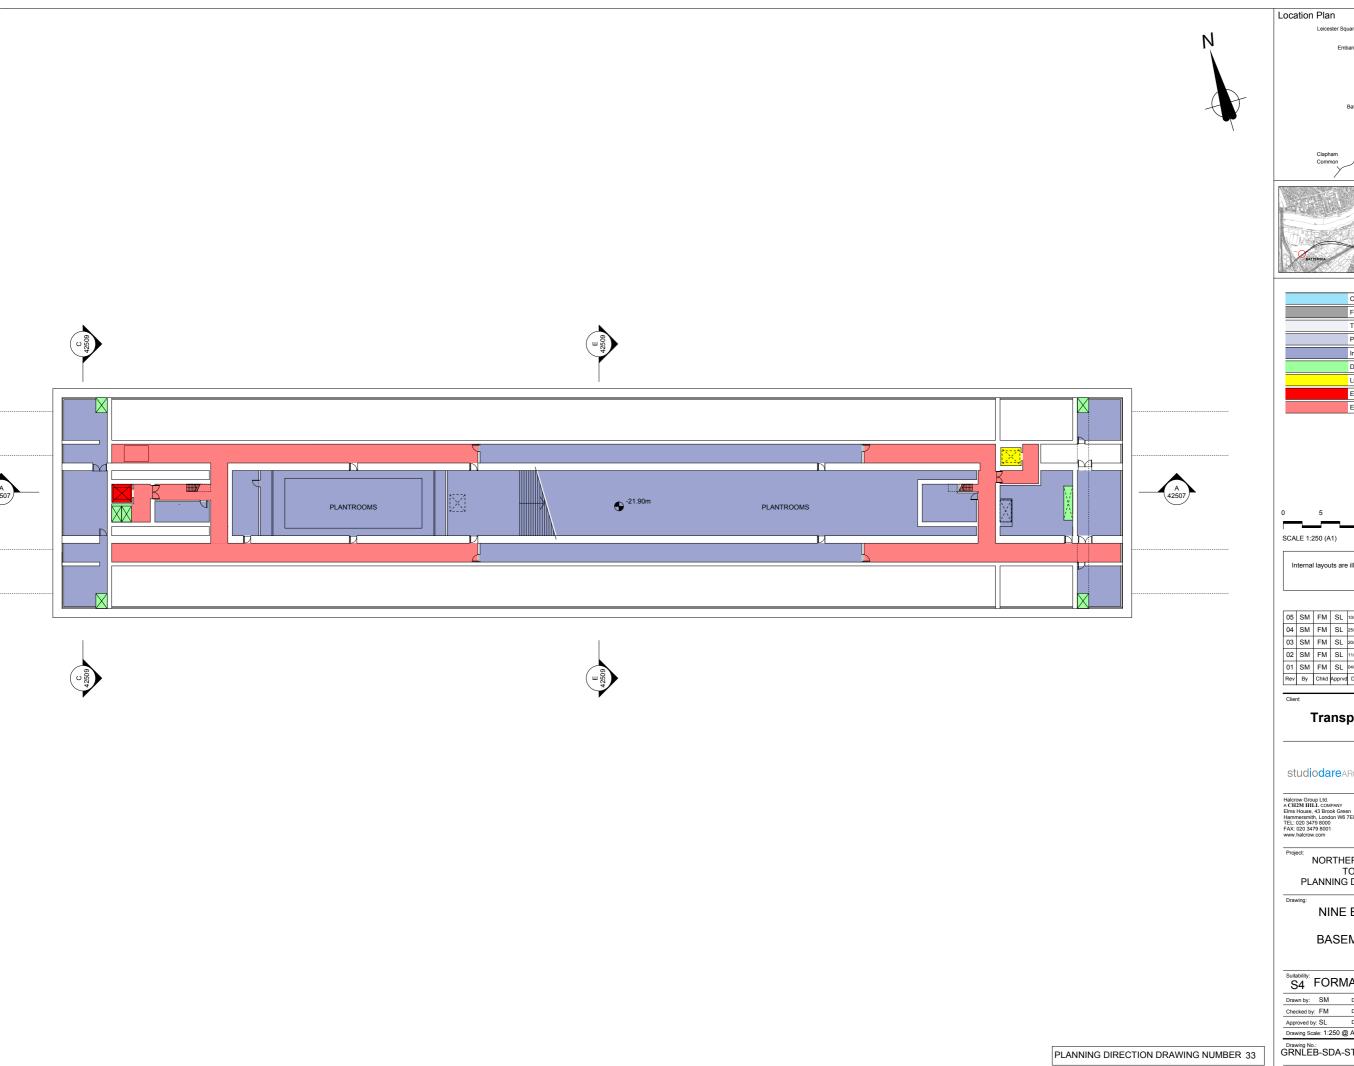

Internal layouts are illustrative only.

| 06  | SM | FM   | SL     | 13/04/13 | General Update |
|-----|----|------|--------|----------|----------------|
| 05  | SM | FM   | SL     | 10/04/13 | General Update |
| 04  | SM | FM   | SL     | 25/03/13 | Formal Issue   |
| 03  | SM | FM   | SL     | 20/03/13 | General Update |
| 02  | SM | FM   | SL     | 11/03/13 | General Update |
| 01  | SM | FM   | SL     | 04/03/13 | First Drawn    |
| Rev | Ву | Chkd | Apprvd | Date     | Description    |

## **Transport for London**

**studiodare**ARCHITECTS

*Yalcrow* 

NORTHERN LINE EXTENSION TO BATTERSEA PLANNING DIRECTION DRAWINGS

NINE ELMS STATION

BASEMENT 03 LEVEL

| S4        | FOR | MAL ISSUE TO C | LIEN |
|-----------|-----|----------------|------|
| Drawn by: | SM  | Date: 10/04/13 |      |

Checked by: FM Date: 10/04/13 Approved by: SL Date: 10/04/13
Drawing Scale: 1:250 @ A1 or 1:500 @ A3

Drawing No.:
GRNLEB-SDA-ST-XX-DR-ARC-42504 Revision: 06

| 05  | SM | FM   | SL     | 10/04/13 | General Update |
|-----|----|------|--------|----------|----------------|
| 04  | SM | FM   | SL     | 25/03/13 | Formal Issue   |
| 03  | SM | FM   | SL     | 20/03/13 | General Update |
| 02  | SM | FM   | SL     | 11/03/13 | General Update |
| 01  | SM | FM   | SL     | 04/03/13 | First Drawn    |
| Rev | Ву | Chkd | Apprvd | Date     | Description    |