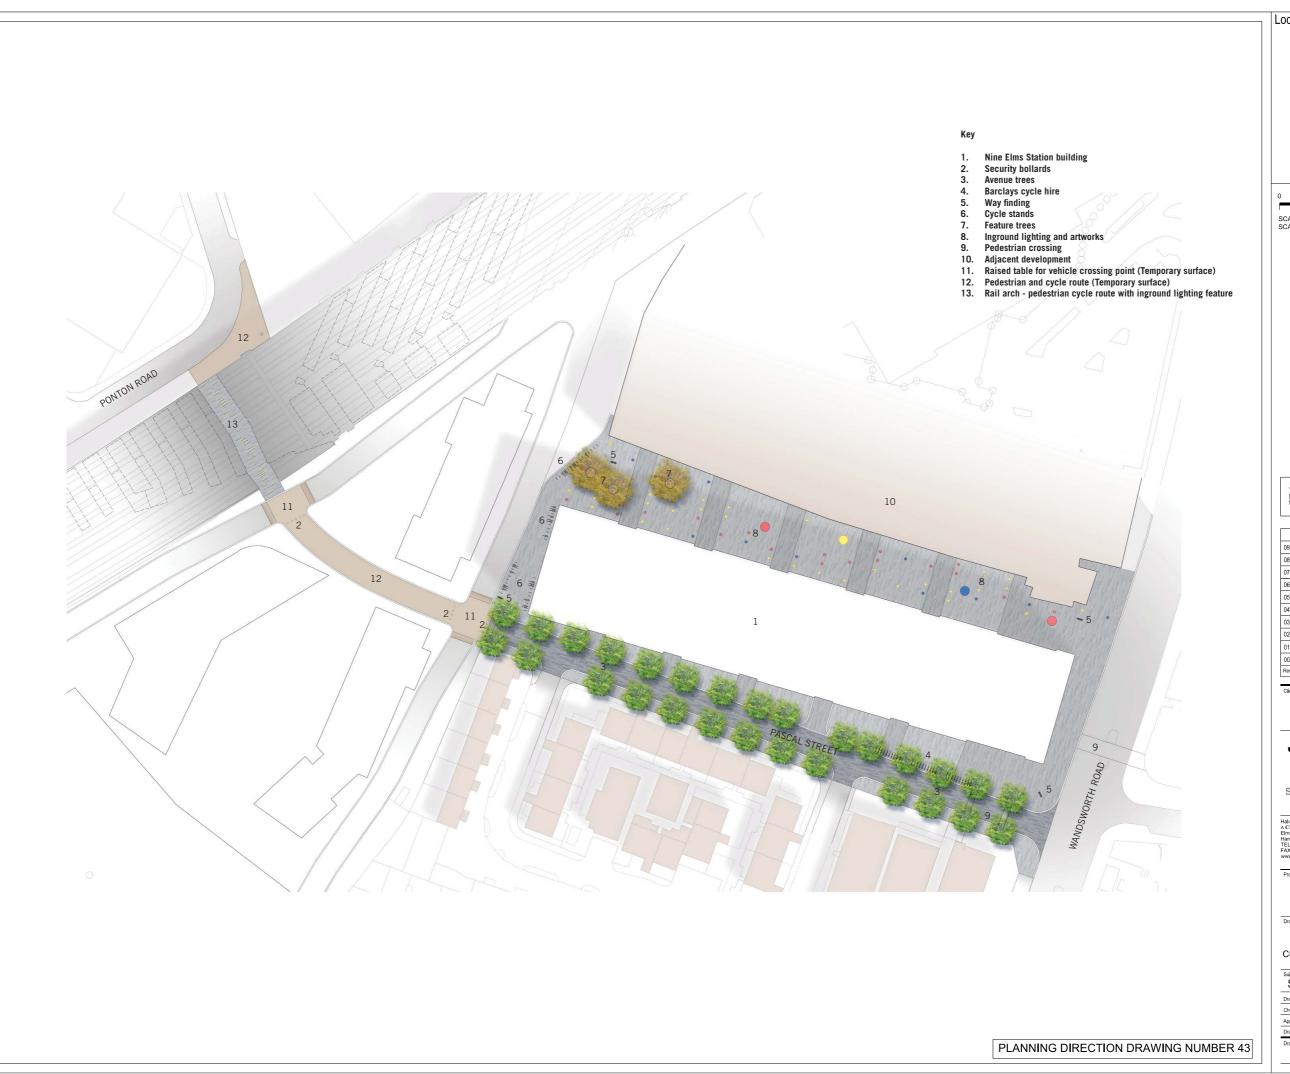

**Halcrow** 

NORTHERN LINE EXTENSION TO BATTERSEA PLANNING DIRECTION DRAWINGS

NINE ELMS STATION PROPOSED

CONTEXTUAL LANDSCAPE MASTERPLAN

| S4         | FORN | MAL ISSUE TO CLIENT |  |
|------------|------|---------------------|--|
| Drawn by:  | KD   | Date: 06/02/13      |  |
| Chacked by | K/W  | Data: 06/02/13      |  |

Approved by: HA Date: 06/02/13
Drawlng Scale: 1:500@A1, 1:1000@A3

1453-NE-G710-P-01

Based on Ordnance Survey Digital Data with the permission of the controller of H.M.S.O. © Crown Copyright Reserved Licence No. nmlo\_03735001-17