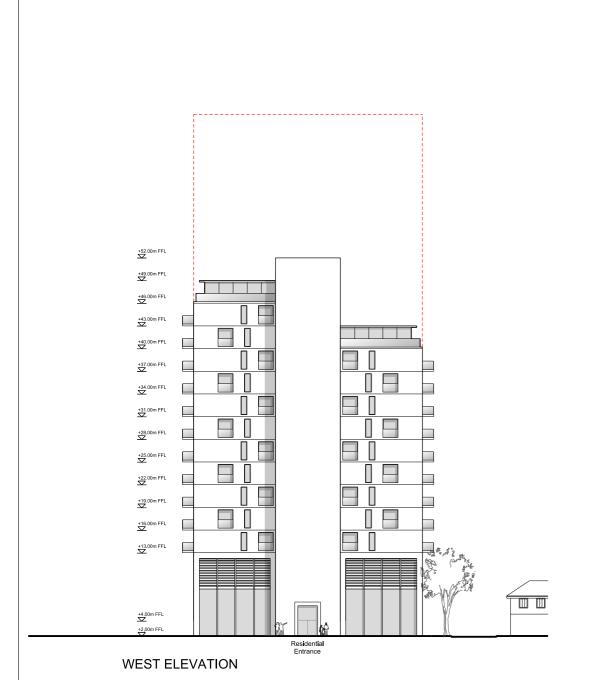

## JOHN MGASLAN + PARTNERS

**studiodare**ARCHITECTS

Halcrow Group Ltd.
A CH2M HILL COMPANY
Elms House, 43 Brook Green
Hammersmith, London W6 7EF
TEL: 020 3479 8000
FAX: 020 3479 8001

**Halcrow** 

NORTHERN LINE EXTENSION TO BATTERSEA PLANNING DIRECTION DRAWINGS

Drawing:

NINE ELMS

WEST AND EAST ELEVATIONS WITH ILLUSTRATIVE OSD

Sultability:
S4 FORMAL ISSUE TO CLIENT

 Drawn by:
 RR
 Date: 19/02/13

 Checked by:
 KW
 Date: 19/02/13

 Approved by:
 HA
 Date: 19/02/13

Drawing Scale: 1:250 @ A1 or 1:500 @ A3

Drawing No.:

1453-NE-F000-E-03

|  | 08  | ΥT | KW   | НА  | 27/03/13 | Formal issue to client                    |
|--|-----|----|------|-----|----------|-------------------------------------------|
|  | 07  | ΥT | KW   | НА  | 25/03/13 | Formal issue                              |
|  | 06  | ΥT | KW   | НА  | 21/03/13 | Minor amendments                          |
|  | 05  | ΥT | KW   | НА  | 14/03/13 | Minor amendments                          |
|  | 04  | ΥT | KW   | НА  | 11/03/13 | Planning direction drawing number amended |
|  | 03  | ΥT | KW   | НА  | 07/03/13 | Planning direction drawing number added   |
|  | 02  | ΥT | KW   | НА  | 04/03/13 | Engineering changes and minor amendments  |
|  | 01  | ΥT | KW   | НА  | 27/02/13 | Draft                                     |
|  | 00  | ΥT | KW   | НА  | 19/02/13 | Draft                                     |
|  | Rev | Ву | Chkd | Арр | Date     | Description                               |
|  |     |    |      |     |          |                                           |