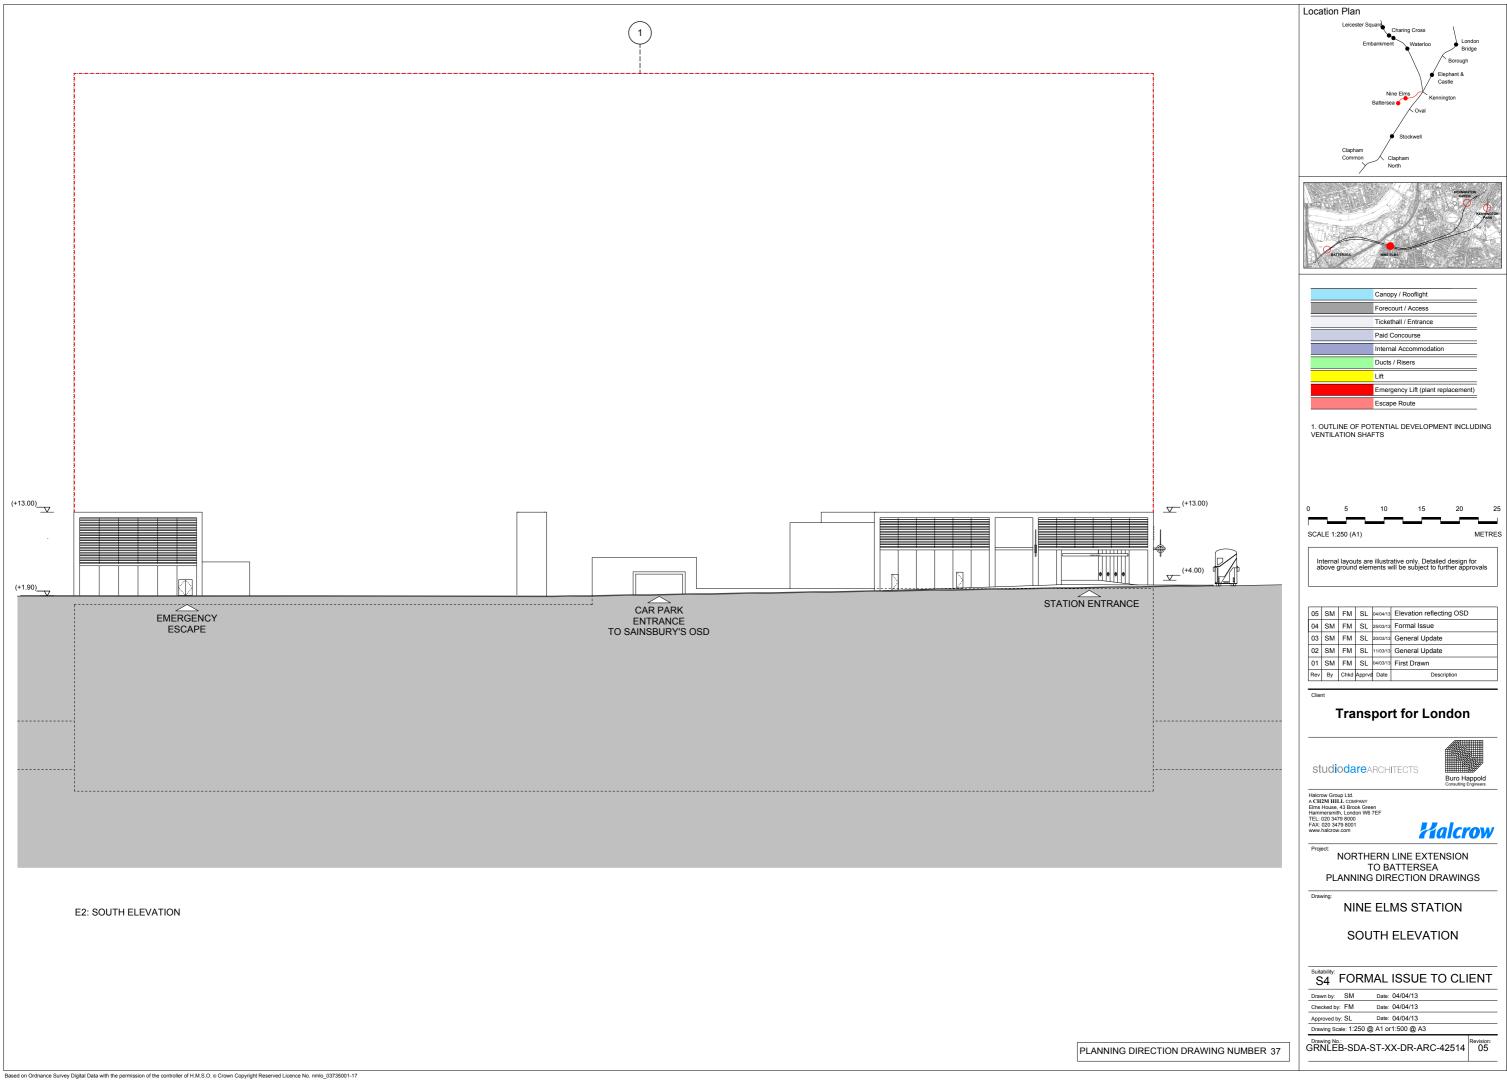

1453-NE-F000-E-02

06

EAST ELEVATION

PLANNING DIRECTION DRAWING NUMBER 41

0 5 10 15 20 28 SCALE 1:250 (A1) METRES SCALE 1:500 (A3)

This drawing is illustrative only.
Detailed design will be subject to further approvals.

outline of potential development

Cli

**Transport for London** 