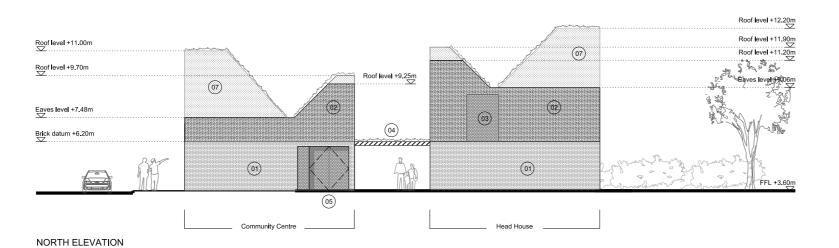

SOUTH ELEVATION

Note: Please refer to PDD No. 56 for detail on landscapin

### Materials Key

- 01) London stock brick
- 02 Protruding headers
- 03 Metal mesh
- 04) Pergola screen with climbing plants
- 05 Metal door
- 06) Metal frame window
- 07) Blodlverse sedum roof
- 08 Lattice Brick

PLANNING DIRECTION DRAWING NUMBER 52

0 2 4 6 8 1 SCALE 1:100 (A1) METRE
SCALE 1:200 (A3)

This drawing is for approval save for internal layouts which are illustrative only.

| 07  | KD | ĸw   | KW  | 25/03/13 | Formal Issue                              |
|-----|----|------|-----|----------|-------------------------------------------|
| 06  | LB | KW   | KW  | 19/03/13 | Minor Amendments                          |
| 05  | RR | ĸw   | KW  | 13/03/13 | Minor Amendments                          |
| 04  | RR | KW   | KW  | 11/03/13 | Planning Direction Drawing Number Amended |
| 03  | RR | KW   | KW  | 07/03/13 | Planning Direction Drawing Number Added   |
| 02  | RR | ĸw   | KW  | 04/03/13 | Engineering Changes and Minor Amendments  |
| 01  | RR | ĸw   | KW  | 27/02/13 | Engineering Changes                       |
| Rev | Ву | Chkd | App | Date     | Description                               |