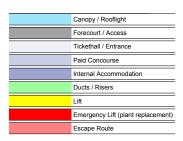

Canopy / Rooflight Forecourt / Access Tickethall / Entrance Paid Concourse

Ducts / Risers

Escape Route

Emergency Lift (plant replaceme