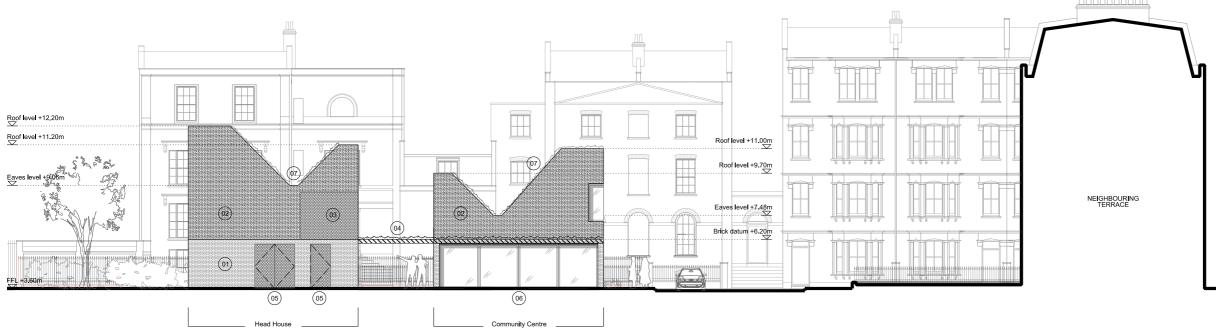

SOUTH ELEVATION

Note: Please refer to PDD No. 56 for detail on landscapin

### Materials Key

- 01) London stock brick
- 02 Protruding headers
- 03 Metal mesh
- 04) Pergola screen with climbing plants
- 05 Metal door
- 06) Metal frame window
- 07) Blodlverse sedum roof
- 08 Lattice Brick

# 8 Roof level +11.00m Roof level +9.70m Brick datum +6.20m FFL +3.60m

PLANNING DIRECTION DRAWING NUMBER 54

Materials Key

01) London stock brick

02 Protruding headers

07 Biodiverse sedum roof

(08) Lattice Brick

04) Pergola screen with climbing plants

03) Metal mesh

05 Metal door 06 Metal frame window

0 2 4 6 8 10 SCALE 1:100 (A1) METRES SCALE 1:200 (A3)

This drawing is for approval save for internal layouts which are illustrative only.