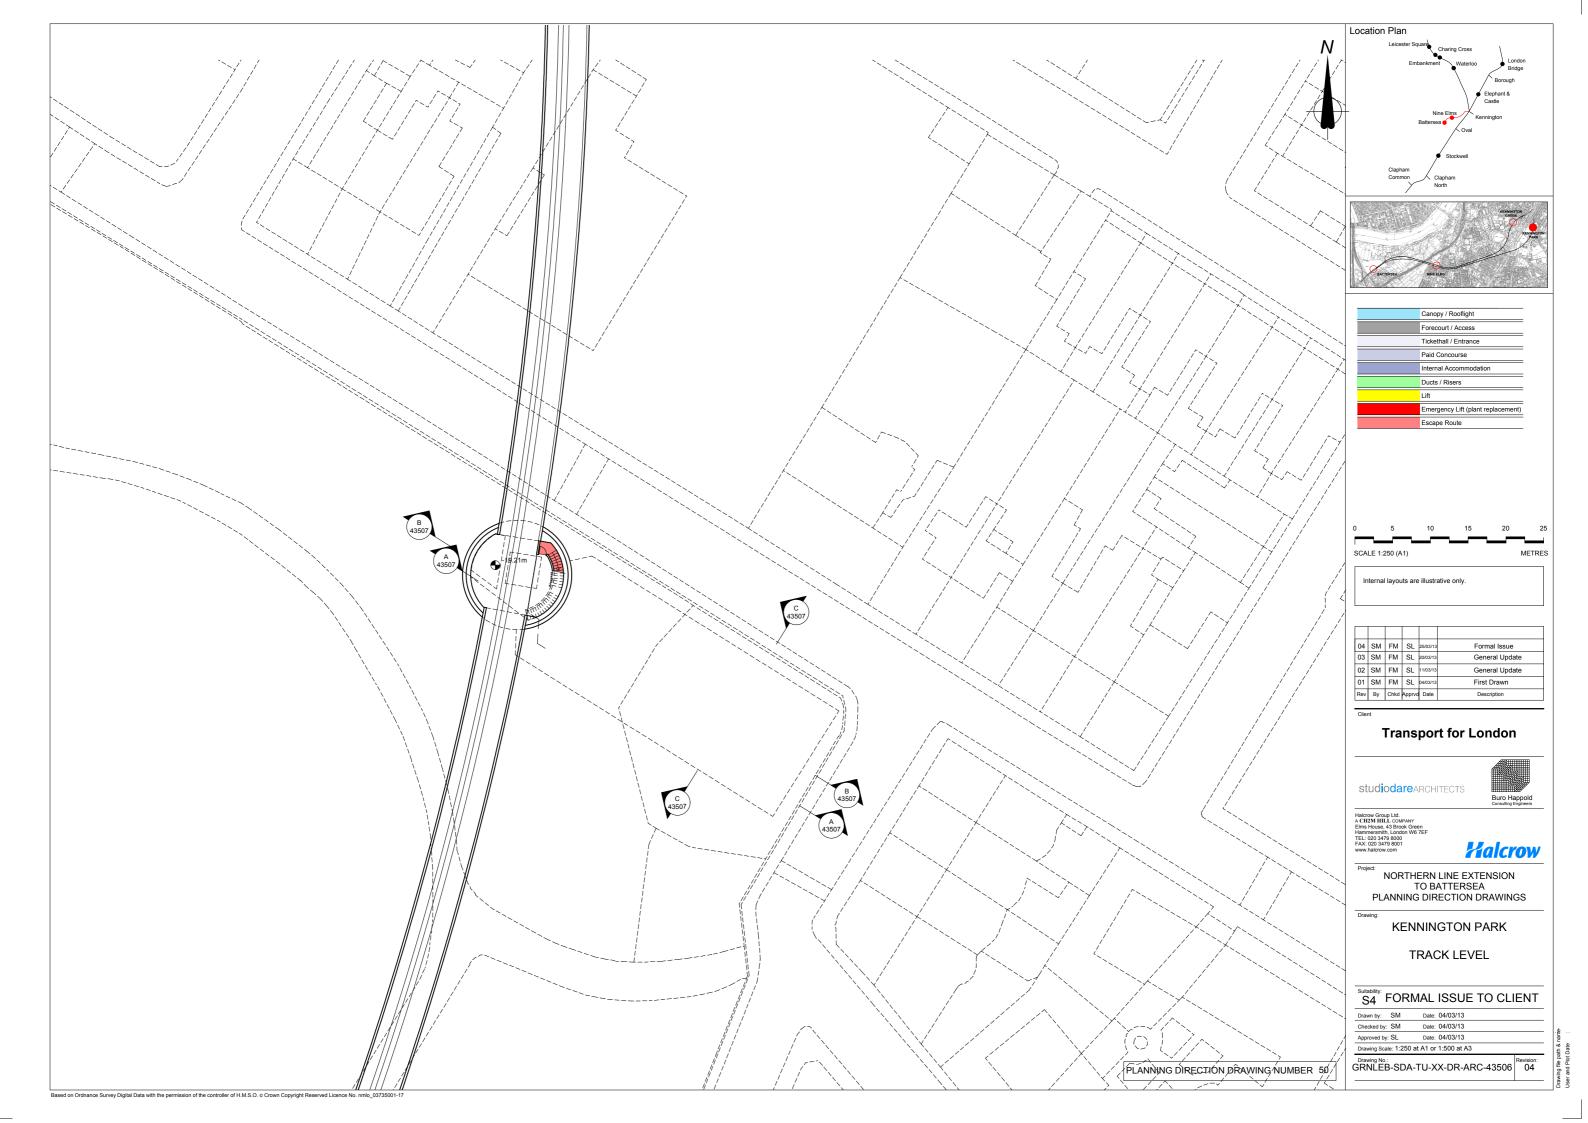

tevision:

**Halcrow** 

NORTHERN LINE EXTENSION

NORTH ELEVATION

PLANNING DIRECTION DRAWING NUMBER 40

0 5 10 15 20 25 SCALE 1:250 (A1) METRES SCALE 1:500 (A3)

This drawing is illustrative only.
Detailed design will be subject to further approvals.