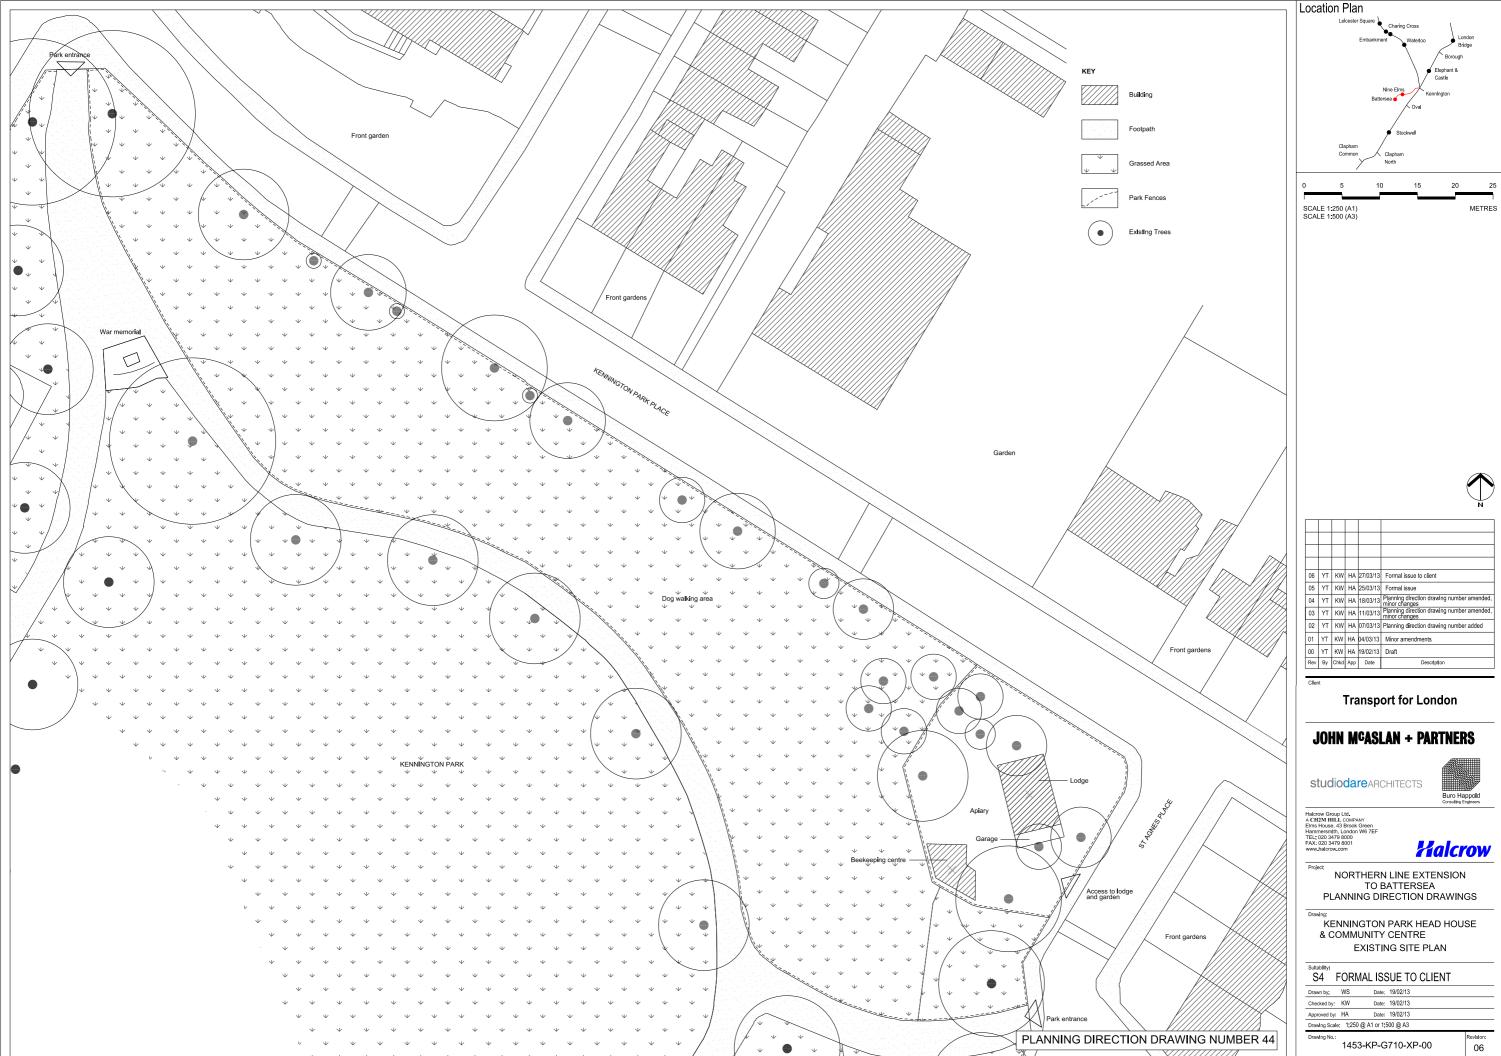

KENNINGTON PARK HEAD HOUSE & COMMUNITY CENTRE EXISTING LODGE ELEVATIONS

| Sultability:<br>S4 | FORM | IAL IS | SSUE TO CLIENT |
|--------------------|------|--------|----------------|
| Drawn by:          | RR   | Date:  | 08/03/13       |
| Checked by:        | KW   | Date:  | 08/03/13       |
| Approved by:       | HA   | Date:  | 08/03/13       |

Drawing Scale: 1:100 @ A1 or 1:200 @ A3
Drawing No.:
1453-KP-F000-XE-01

Revision: 04

| 08  | LB | KW   | KW  | 02/04/13 | Formal Issue                                                      |
|-----|----|------|-----|----------|-------------------------------------------------------------------|
| 07  | KD | KW   | KW  | 25/03/13 | Formal Issue                                                      |
| 06  | KD | KW   | KW  | 15/03/13 | Minor Amendments                                                  |
| 05  | RR | KW   | KW  | 13/03/13 | Minor Amendments                                                  |
| 04  | RR | KW   | KW  | 11/03/13 | Planning Direction Drawing Number Amended<br>and Minor Amendments |
| 03  | RR | KW   | KW  | 07/03/13 | Planning Direction Drawing Number Added                           |
| 02  | RR | KW   | KW  | 04/03/13 | Engineering Changes and Minor Amendments                          |
| 01  | RR | KW   | KW  | 27/02/13 | Engineering Changes                                               |
| Rev | Ву | Chkd | App | Date     | Description                                                       |