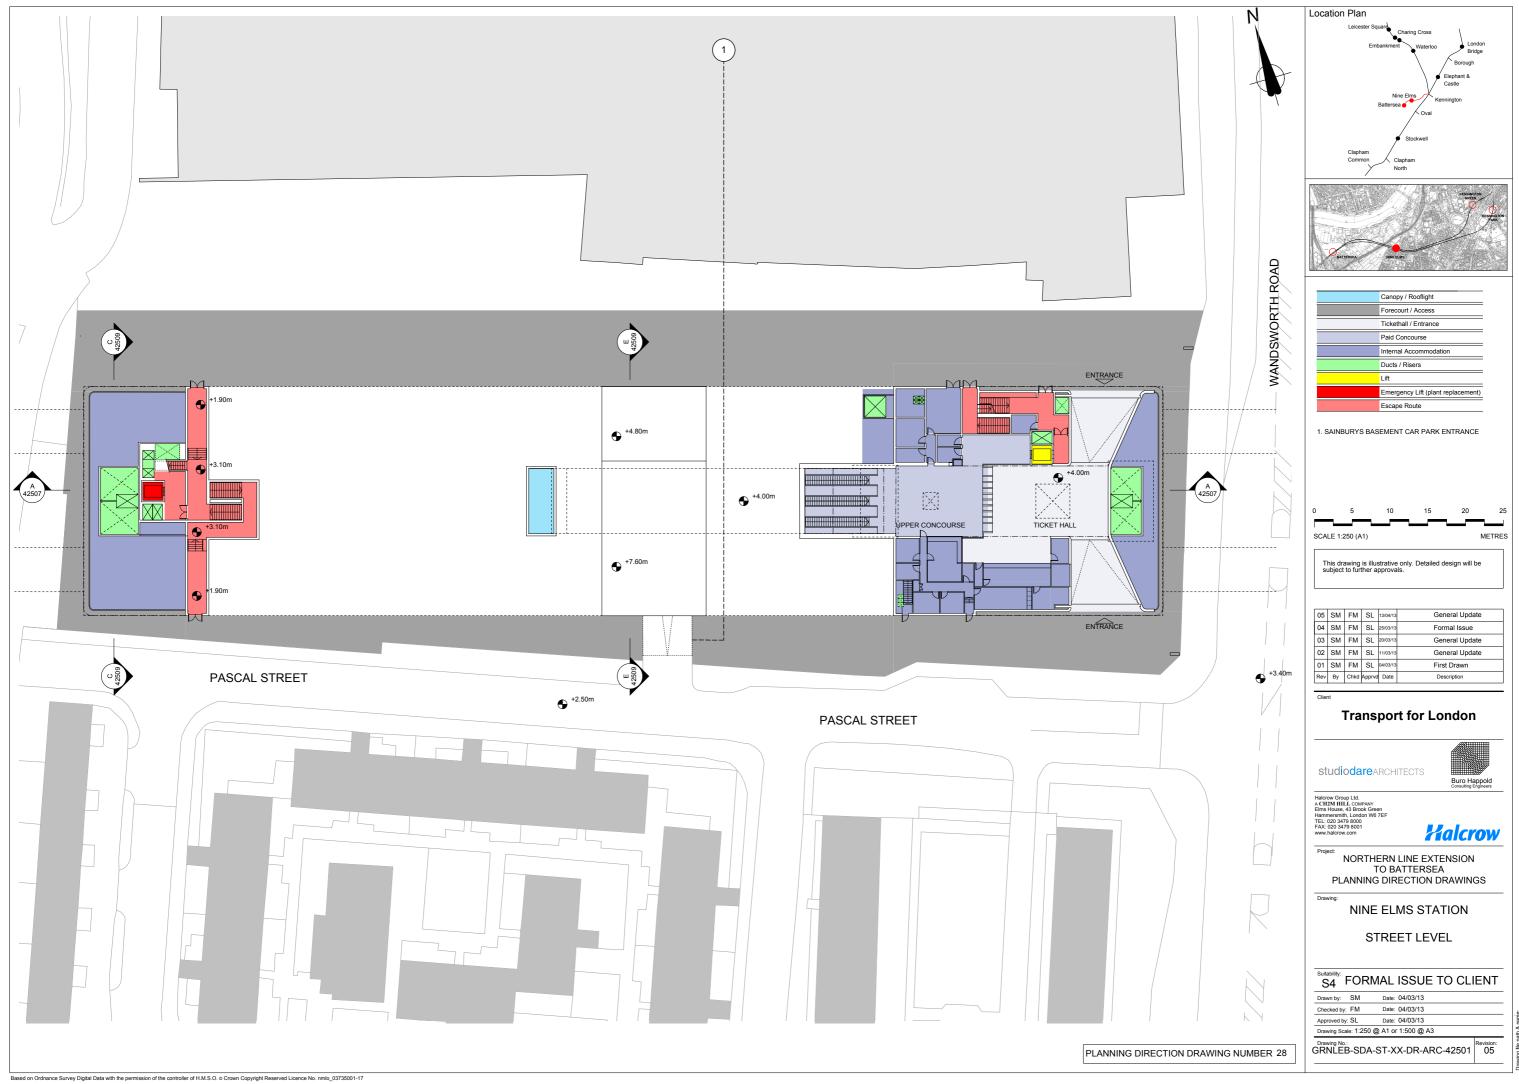

Internal layouts are illustrative only.

| 06  | SM | FM   | SL     | 13/04/13 | General Update |
|-----|----|------|--------|----------|----------------|
| 05  | SM | FM   | SL     | 10/04/13 | General Update |
| 04  | SM | FM   | SL     | 25/03/13 | Formal Issue   |
| 03  | SM | FM   | SL     | 20/03/13 | General Update |
| 02  | SM | FM   | SL     | 11/03/13 | General Update |
| 01  | SM | FM   | SL     | 04/03/13 | First Drawn    |
| Rev | Ву | Chkd | Apprvd | Date     | Description    |
| _   |    |      |        |          |                |

Canopy / Rooflight Forecourt / Access Tickethall / Entrance Paid Concourse

Ducts / Risers

Escape Route

Emergency Lift (plant replaceme