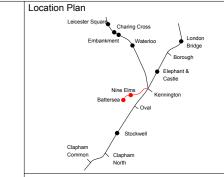

| Local | Lelcester \$                  | Souare L  | \ \ \ ' | London<br>Bridge<br>Borough<br>Elephant &<br>Castle | 1            |
|-------|-------------------------------|-----------|---------|-----------------------------------------------------|--------------|
|       | Clapham<br>Common             | Battersea | Oval    | nIngton                                             |              |
|       | 2<br>1:100 (A1)<br>1:200 (A3) | 4         | 6       | 8                                                   | 10<br>METRES |