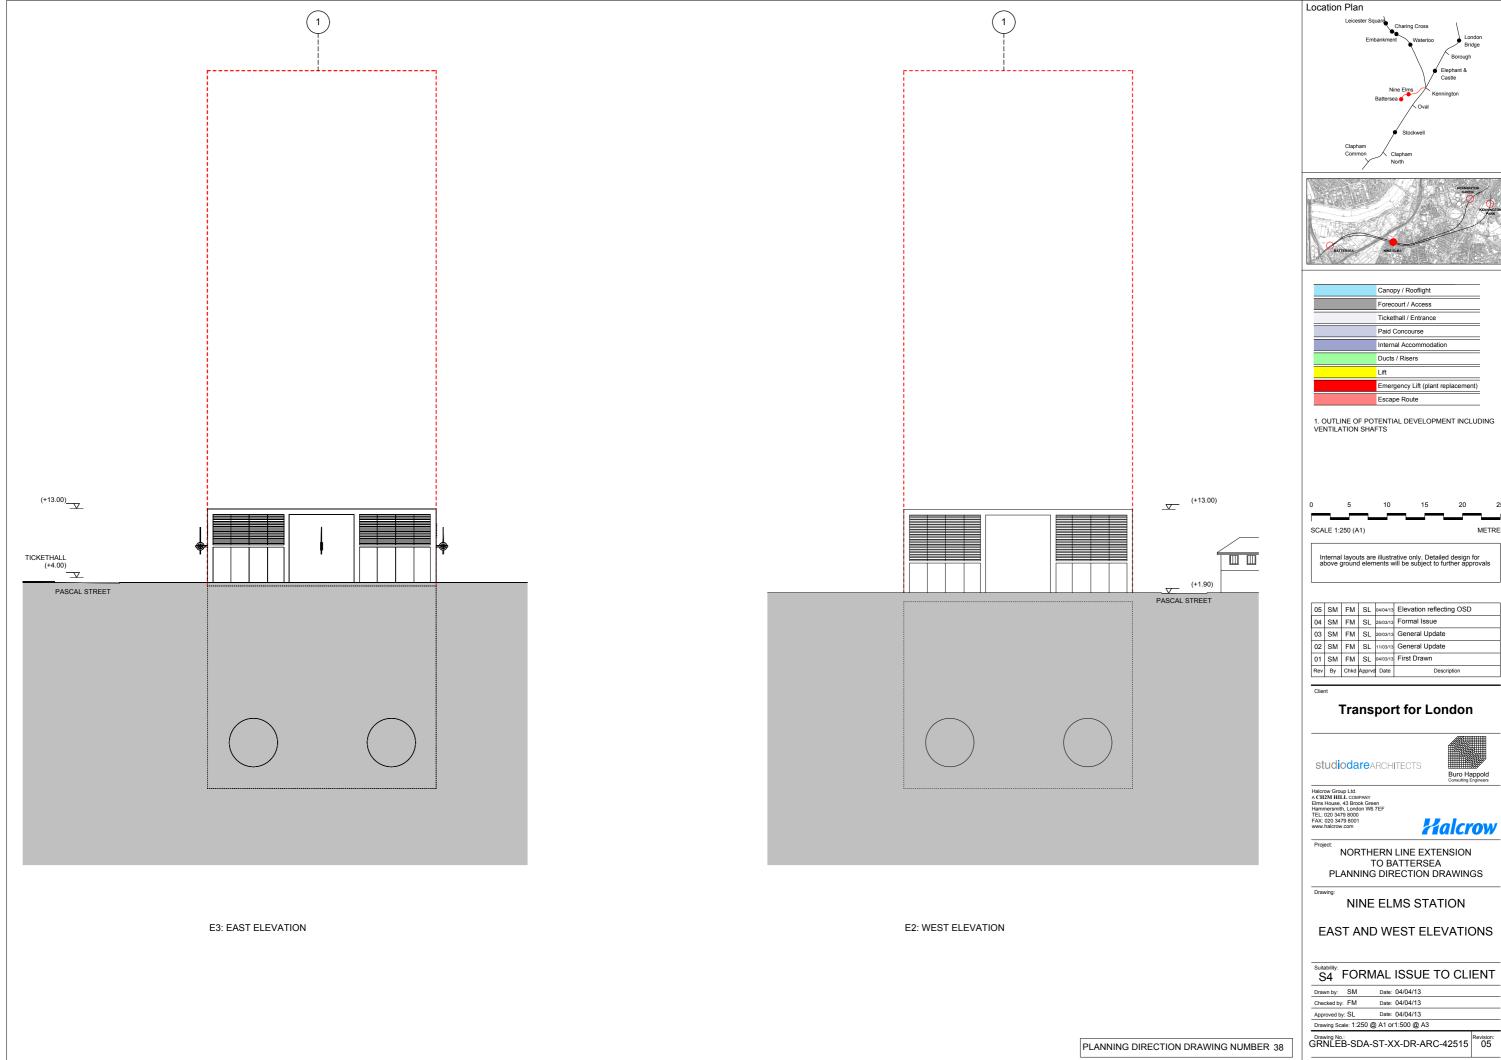

## JOHN MGASLAN + PARTNERS

**studiodare**ARCHITECTS

Halcrow Group Ltd.
A CH2M HILL COMPANY
Elms House, 43 Brook Green
Hammersmith, London W6 7EF
TEL: 020 3479 8000
FAX: 020 3479 8001

**Halcrow** 

NORTHERN LINE EXTENSION TO BATTERSEA PLANNING DIRECTION DRAWINGS

Drawing:

NINE ELMS

WEST AND EAST ELEVATIONS WITH ILLUSTRATIVE OSD

Sultability:
S4 FORMAL ISSUE TO CLIENT

 Drawn by:
 RR
 Date: 19/02/13

 Checked by:
 KW
 Date: 19/02/13

 Approved by:
 HA
 Date: 19/02/13

Drawing Scale: 1:250 @ A1 or 1:500 @ A3