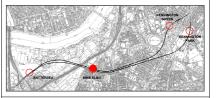

| Local | Lelcester \$                  | Souare L  | \ \ \ ' | London<br>Bridge<br>Borough<br>Elephant &<br>Castle | 1            |
|-------|-------------------------------|-----------|---------|-----------------------------------------------------|--------------|
|       | Clapham<br>Common             | Battersea | Oval    | nIngton                                             |              |
|       | 2<br>1:100 (A1)<br>1:200 (A3) | 4         | 6       | 8                                                   | 10<br>METRES |