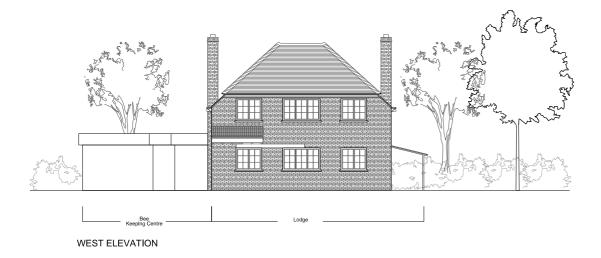

## **Halcrow**

NORTHERN LINE EXTENSION TO BATTERSEA PLANNING DIRECTION DRAWINGS

KENNINGTON PARK HEAD HOUSE & COMMUNITY CENTRE PROPOSED WEST ELEVATION

FORMAL ISSUE TO CLIENT

| Drawn by:    | WS | Date: | 19/02/13 |  |
|--------------|----|-------|----------|--|
| Checked by:  | KW | Date: | 19/02/13 |  |
| Approved by: | НА | Date: | 19/02/13 |  |

Drawing No.: 1453-KP-F000-E-02

Revision: 08