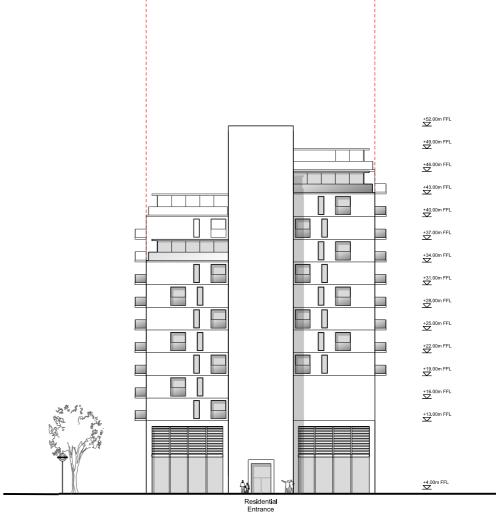

## JOHN MGASLAN + PARTNERS

**studiodare**ARCHITECTS

Halcrow Group Ltd.
A CH2M HILL COMPANY
Elms House, 43 Brook Green
Hammersmith, London W6 7EF
TEL: 020 3479 8000
FAX: 020 3479 8001

**Halcrow** 

NORTHERN LINE EXTENSION TO BATTERSEA PLANNING DIRECTION DRAWINGS

Drawing:

NINE ELMS

WEST AND EAST ELEVATIONS WITH ILLUSTRATIVE OSD

Sultability:
S4 FORMAL ISSUE TO CLIENT

 Drawn by:
 RR
 Date: 19/02/13

 Checked by:
 KW
 Date: 19/02/13

 Approved by:
 HA
 Date: 19/02/13

Drawing Scale: 1:250 @ A1 or 1:500 @ A3

Drawing No.:

1453-NE-F000-E-03

|  | 08  | ΥT | KW   | НА  | 27/03/13 | Formal issue to client                    |
|--|-----|----|------|-----|----------|-------------------------------------------|
|  | 07  | ΥT | KW   | НА  | 25/03/13 | Formal issue                              |
|  | 06  | ΥT | KW   | НА  | 21/03/13 | Minor amendments                          |
|  | 05  | ΥT | KW   | НА  | 14/03/13 | Minor amendments                          |
|  | 04  | ΥT | KW   | НА  | 11/03/13 | Planning direction drawing number amended |
|  | 03  | ΥT | KW   | НА  | 07/03/13 | Planning direction drawing number added   |
|  | 02  | ΥT | KW   | НА  | 04/03/13 | Engineering changes and minor amendments  |
|  | 01  | ΥT | KW   | НА  | 27/02/13 | Draft                                     |
|  | 00  | ΥT | KW   | НА  | 19/02/13 | Draft                                     |
|  | Rev | Ву | Chkd | Арр | Date     | Description                               |
|  |     |    |      |     |          |                                           |