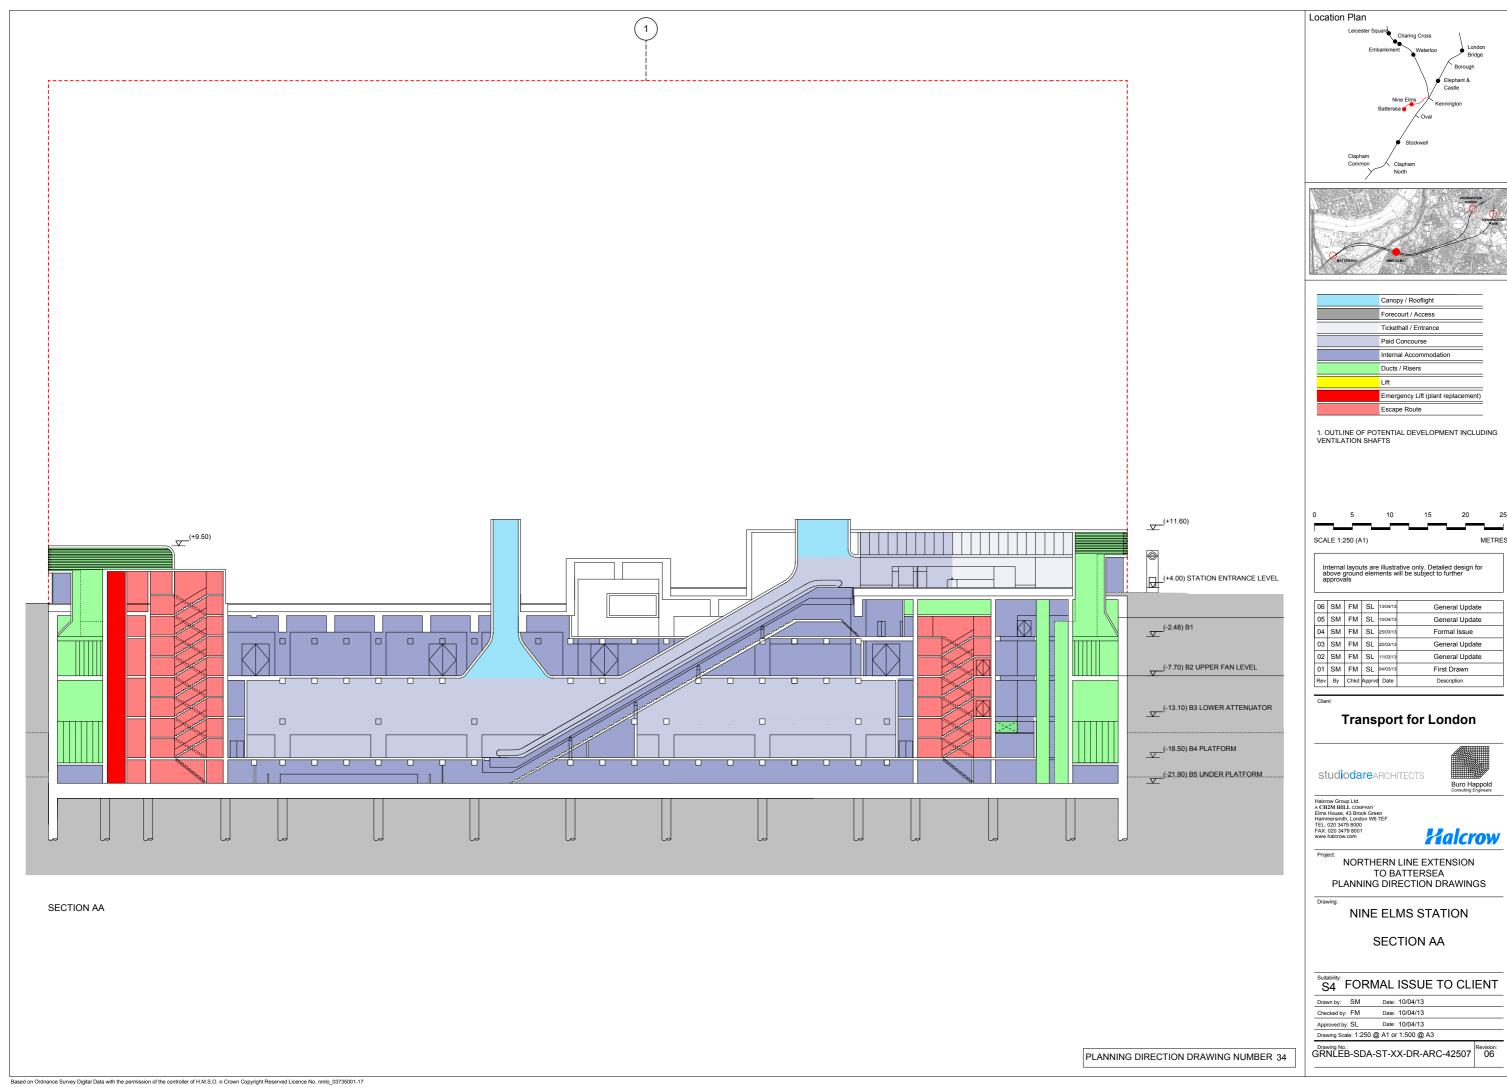

Internal layouts are illustrative only.

| 06  | SM | FM   | SL     | 13/04/13 | General Update |
|-----|----|------|--------|----------|----------------|
| 05  | SM | FM   | SL     | 10/04/13 | General Update |
| 04  | SM | FM   | SL     | 25/03/13 | Formal Issue   |
| 03  | SM | FM   | SL     | 20/03/13 | General Update |
| 02  | SM | FM   | SL     | 11/03/13 | General Update |
| 01  | SM | FM   | SL     | 04/03/13 | First Drawn    |
| Rev | Ву | Chkd | Apprvd | Date     | Description    |
| _   |    |      |        |          |                |

outline of potential development including ventilation shafts

CI

Transport for London