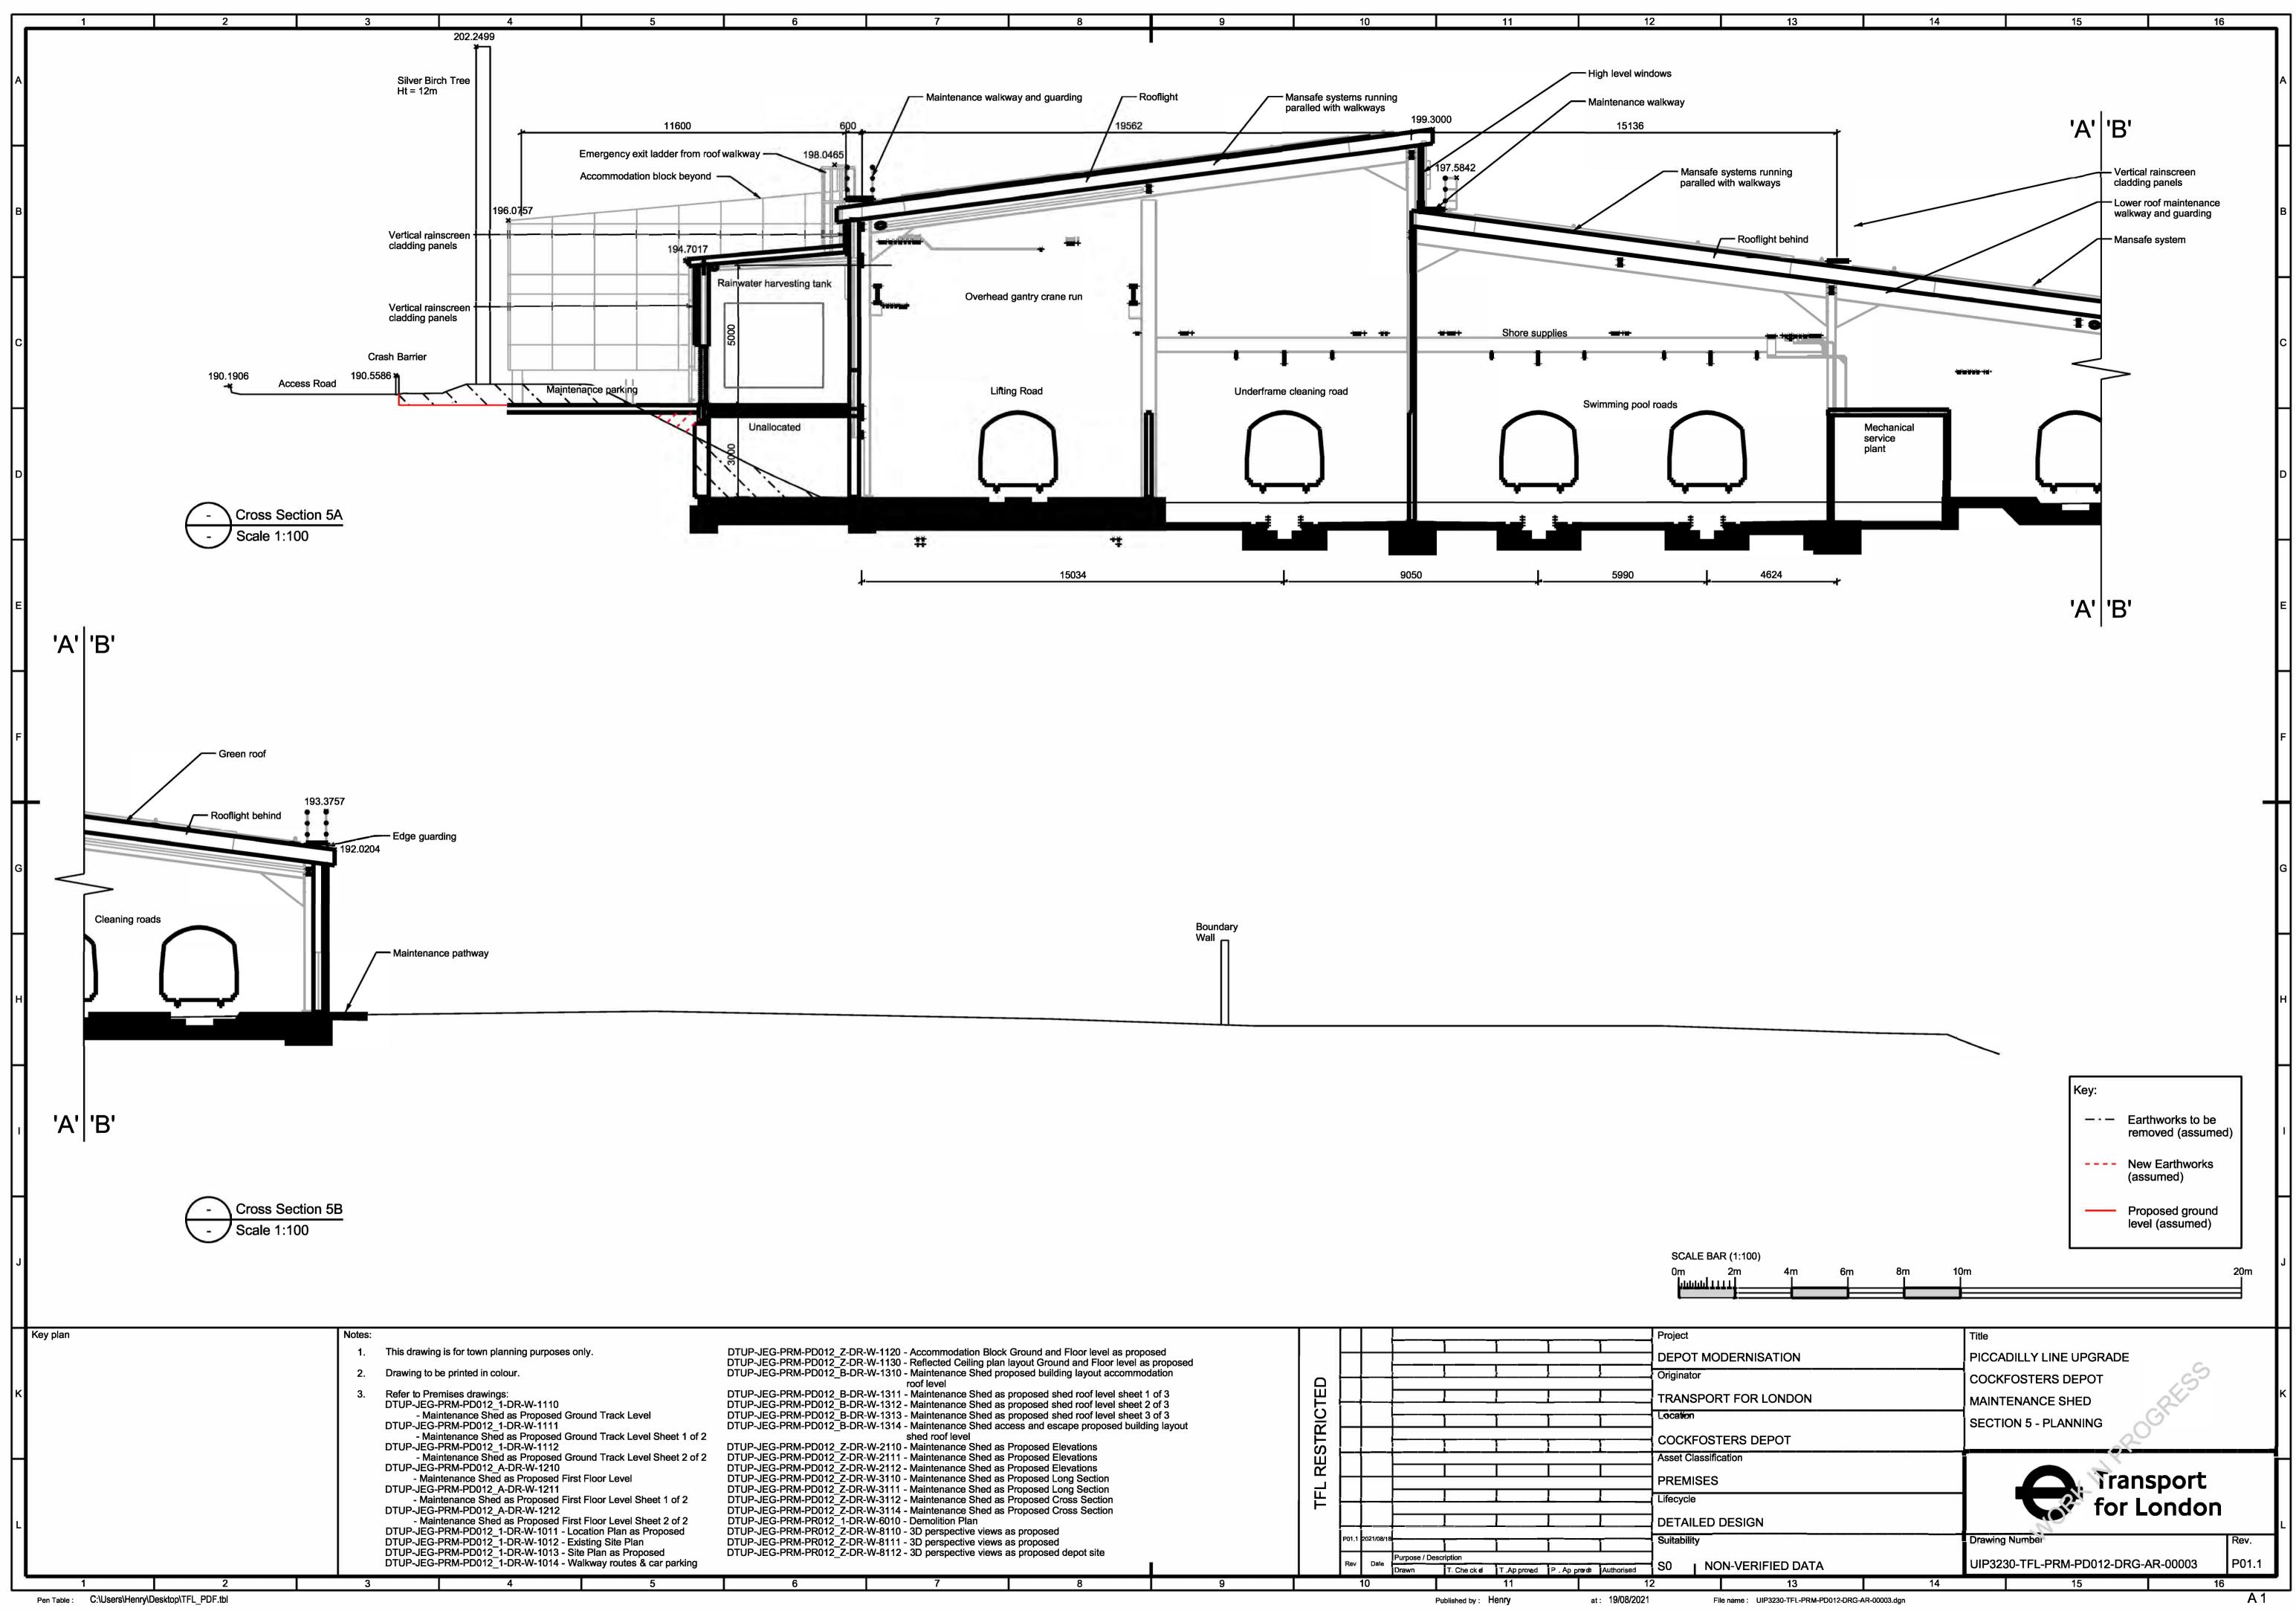

|                                                                                                                                                                                                                                                                                                                                                                                           |                                 |                        |   |  |           | 1          | <br>         |                | т — —–         | <del>.</del> |               | Project    |           |          |
|-------------------------------------------------------------------------------------------------------------------------------------------------------------------------------------------------------------------------------------------------------------------------------------------------------------------------------------------------------------------------------------------|---------------------------------|------------------------|---|--|-----------|------------|--------------|----------------|----------------|--------------|---------------|------------|-----------|----------|
| PR-W-1120 - Accommodation Block Ground and Floor level as proposed<br>PR-W-1130 - Reflected Ceiling plan layout Ground and Floor level as proposed<br>PR-W-1310 - Maintenance Shed proposed building layout accommodation<br>roof level<br>PR-W-1311 - Maintenance Shed as proposed shed roof level sheet 1 of 3<br>PR-W-1312 - Maintenance Shed as proposed shed roof level sheet 2 of 3 |                                 |                        |   |  |           |            |              |                |                |              |               | DEPOT      |           | ERNI     |
|                                                                                                                                                                                                                                                                                                                                                                                           |                                 |                        |   |  |           |            |              |                |                |              |               | Originate  | or        |          |
|                                                                                                                                                                                                                                                                                                                                                                                           |                                 |                        |   |  |           |            |              | 1              | I              | 1            |               | TRANS      | PORT      | r for    |
| )R-'                                                                                                                                                                                                                                                                                                                                                                                      | W-1313 - Maintenance Shed as    | RESTRICT               |   |  |           |            | 1            | 1              | _ <del>_</del> | Location     |               |            |           |          |
| PR-W-1314 - Maintenance Shed access and escape proposed building layout<br>shed roof level<br>PR-W-2110 - Maintenance Shed as Proposed Elevations                                                                                                                                                                                                                                         |                                 |                        |   |  |           |            |              | - <u></u>      | T              | T            | - <u>-</u>    | Соски      | OCKFOSTEI |          |
| R-W-2111 - Maintenance Shed as Proposed Elevations<br>R-W-2112 - Maintenance Shed as Proposed Elevations<br>R-W-2112 - Maintenance Shed as Proposed Elevations                                                                                                                                                                                                                            |                                 |                        |   |  | $\square$ |            |              |                | - <u> </u>     |              |               | Asset Cl   | assificat | tion     |
| R-W-3110 - Maintenance Shed as Proposed Long Section                                                                                                                                                                                                                                                                                                                                      |                                 |                        |   |  |           |            |              |                | 14 g           |              |               | PREMI      | SES       |          |
| R-W-3111 - Maintenance Shed as Proposed Long Section<br>R-W-3112 - Maintenance Shed as Proposed Cross Section                                                                                                                                                                                                                                                                             |                                 |                        |   |  | $\square$ |            |              |                | -              | <u> </u>     |               | Lifecycle  |           |          |
| R-W-3114 - Maintenance Shed as Proposed Cross Section<br>R-W-6010 - Demolition Plan<br>R-W-8110 - 3D perspective views as proposed<br>R-W-8111 - 3D perspective views as proposed                                                                                                                                                                                                         |                                 |                        |   |  |           |            |              | 1              | L              |              |               | DETAI      | ED D      | ESIG     |
|                                                                                                                                                                                                                                                                                                                                                                                           |                                 |                        |   |  |           | 2021/08/18 | [            | <u> </u>       | i              | <u> </u>     |               | Suitabilit | <u>у</u>  |          |
| 0R-\                                                                                                                                                                                                                                                                                                                                                                                      | W-8112 - 3D perspective views a | as proposed depot site | l |  | Rev       | Date       | Purpose / De | T. Che ck e    | T.Approved     | P.Appro      | de Authorised | -<br>S0    | NON       | I-VER    |
|                                                                                                                                                                                                                                                                                                                                                                                           | 7                               | 8                      | 9 |  |           | 10         |              |                | 11             |              |               | 12         |           |          |
|                                                                                                                                                                                                                                                                                                                                                                                           |                                 |                        |   |  |           |            |              | Published by · | lenry          |              | at 19/08/202  | 1          | File      | name : I |