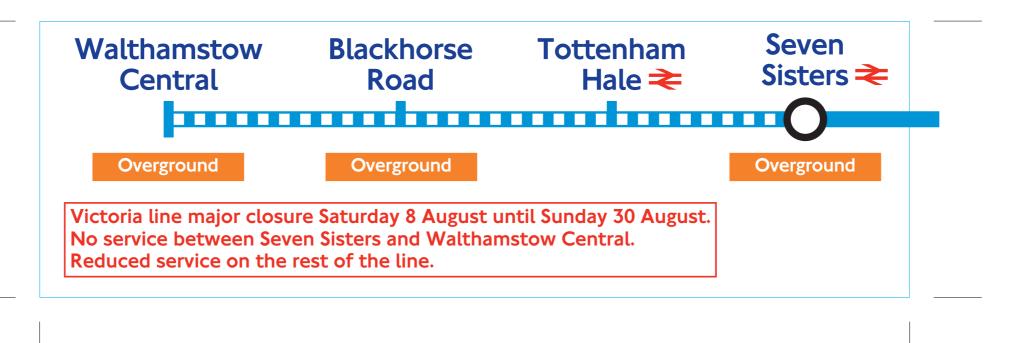

Victoria line sticker 56 x 64mm To fit part number 28124/232

Victoria line sticker 230 x 73mm To fit part number 28124/232

Victoria line sticker 153 x 87mm To fit part number 28124/232

Victoria line sticker 186 x 96mm To fit part number 28124/232