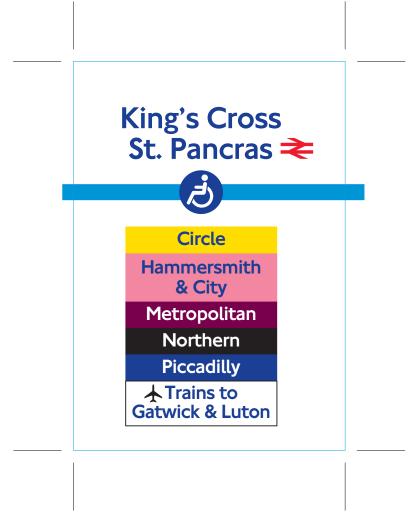

Size: 360mm x 33mm

Part Numbers: 28124/227 & 28124/228

Victoria line sticker

for Part No's: 28124/231, 28124/227 & 28124/228

Size: 72 x 103mm

Victoria line sticker

for Part No's: 28124/231, 28124/227 & 28124/228 Size: 72 x 103mm

Victoria line sticker 56 x 64mm To fit part number 28124/232

Victoria line sticker 230 x 73mm To fit part number 28124/232

Victoria line sticker 153 x 87mm To fit part number 28124/232

Victoria line sticker 186 x 96mm To fit part number 28124/232