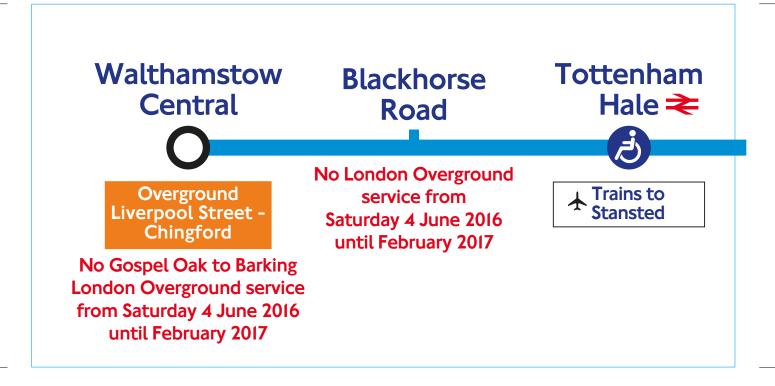

Victoria line sticker 56 x 64mm To fit part number 28124/232

Victoria line sticker 230 x 73mm To fit part number 28124/232

Victoria line sticker 153 x 87mm To fit part number 28124/232

Victoria line sticker 186 x 96mm To fit part number 28124/232