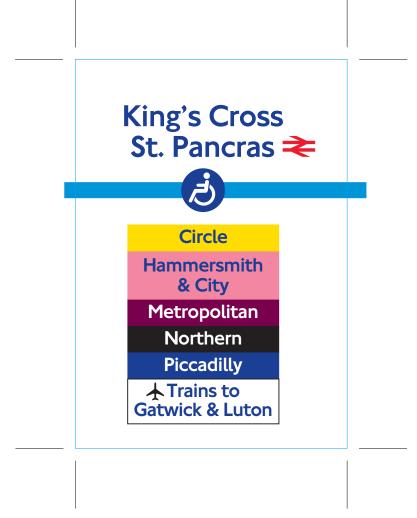

Size: 360mm x 33mm

Part Numbers: 28124/227 & 28124/228

Victoria line sticker

for Part No's: 28124/231, 28124/227 & 28124/228

Size: 72 x 103mm

Victoria line sticker

for Part No's: 28124/231, 28124/227 & 28124/228 Size: 72 x 103mm

Victoria line sticker 56 x 64mm To fit part number 28124/232

Victoria line sticker 230 x 73mm To fit part number 28124/232

Victoria line sticker 153 x 87mm To fit part number 28124/232

Victoria line sticker 186 x 96mm To fit part number 28124/232