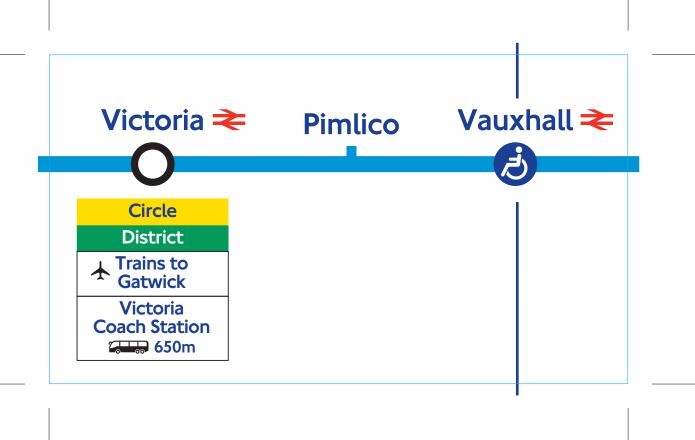

Victoria line sticker 56 x 64mm To fit part number 28124/232

Victoria line sticker 230 x 73mm To fit part number 28124/232

Victoria line sticker 153 x 87mm To fit part number 28124/232

Victoria line sticker 186 x 96mm To fit part number 28124/232