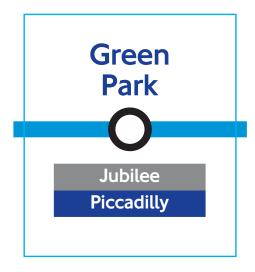

Size: 360mm x 33mm

Part Numbers: 28124/227 & 28124/228

Victoria line sticker

for Part No's: 28124/231, 28124/227 & 28124/228

Size: 72 x 103mm

Victoria line sticker

for Part No's: 28124/231, 28124/227 & 28124/228 Size: 72 x 103mm

Victoria line sticker 56 x 64mm To fit part number 28124/232

Victoria line sticker 230 x 73mm To fit part number 28124/232

Victoria line sticker 153 x 87mm To fit part number 28124/232

Victoria line sticker 186 x 96mm To fit part number 28124/232