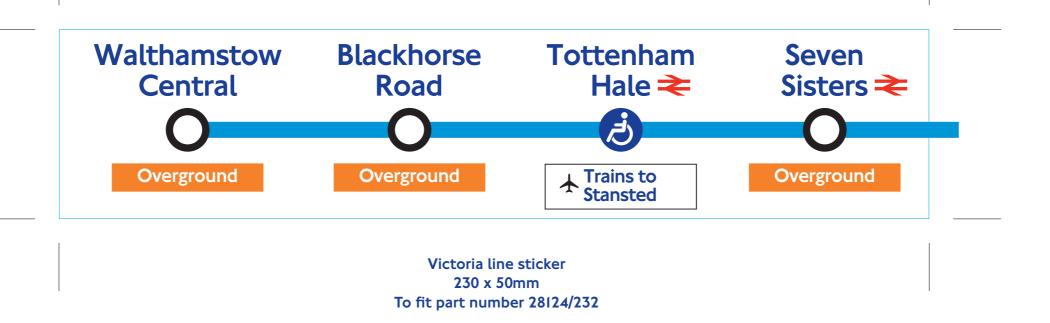

Victoria line sticker 56 x 64mm To fit part number 28124/232

Victoria line sticker 230 x 73mm To fit part number 28124/232

Victoria line sticker 153 x 87mm To fit part number 28124/232

Victoria line sticker 186 x 96mm To fit part number 28124/232